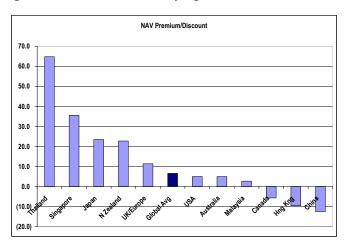

dividend yield and in the US, investors turn to FFO (earnings) multiples and NAV.

On a global basis, REITs valuations have fallen since February:

- The premium to NAV dropped from 26% to 9%, likely due to declining cap rates;
- Earnings multiple are now at 21x from 24x;
- 2.9% dividend yield remained flat;
- Leverage is conservative at 24% debt to enterprise value; and
- Global stocks offer 10% estimated earnings growth in 2007.

Figure 13. NAV Premium/Discount - By Region

Source: Citigroup Investment Research, Bloomberg, FactSet, Reuters, EPRA/NAREIT Note: Pricing as of March 30, 2007. Recent share price movement could lead to some movement in data.