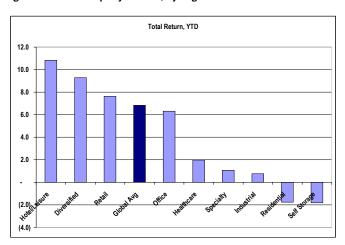

#### Hotel, Self Storage, and Retail Focused REITs Best Performers in 1Q07

From a product type focus, the U.S. and Australia are the most focused, while the real estate companies in Asia and Europe tend to be diversified by property type. With the exception of the Australian listed LPTs, predominately all of the real estate companies are geographically-centric. From a property standpoint, which is largely driven by the U.S. REITs given their focus, the Hotel (total returns in Q107 were 11%), Self Diversified (9%) and Retail (7%) sectors produced the highest returns in 1Q07, while Self Storage (-2%) and Residential (-2%) produced the lowest global returns.