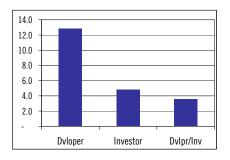

# **Developers Outperformed in 1Q07**

Developers build to own and build to sell assets, while the investors predominately buy and develop to hold. Developers lend themselves to an earnings growth model while owner/investors lend themselves to a NAV analysis. The majority of 72 developers are located in Asia, Australia and the UK.

In 1Q07, the "Developers" continued to outperform, returning 12.9% compared with 50.2% in February, while the Investors delivered 4.8% compared with 41.0% in February. The Developers were trading at a 35% multiple premium at the end of 1Q07 relative to a historical 8% discount, and we expect them to post significantly superior growth in 2007 versus the investors.