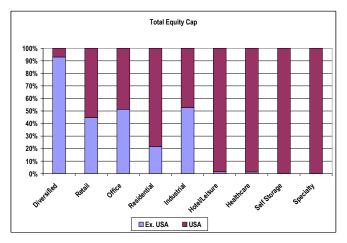

The total equity market cap of our 189 company global property coverage universe is approximately \$800 billion representing approximately 85% of the EPRA/NAREIT Global Real Estate index.

Liquidity and transparency are key considerations for global property investors and with that in mind, we created a screen of companies outside the U.S. with equity market capitalizations greater than \$5 billion (see Figure 8). These 42 companies (\$500 billion of market cap) will likely receive a disproportionate amount of capital from global property investors. However, we note that in some of these names, a single investor could have a large stake, making the tradable volume lower. Additionally, some existing companies have other interests beyond property. Large-cap stocks underperformed small caps in 1Q07 by 25 basis points outside the U.S. and outperformed by 20 basis points on a global basis.

# **US Share of Global Weight Continues to Shrink**

The Global Property index has a 40% weighting in U.S. companies; it is likely a bit higher when one considers that 30% of the assets held by Australian property companies are invested in the US. Of the companies with equity capitalizations of over \$5 billion, U.S. representation is actually less (at approximately 40%), with the larger companies in Asia having a larger weight.