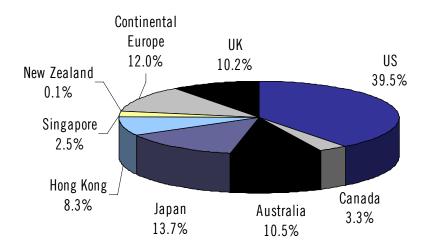

# **US Share of Global Weight Continues to Shrink**

The Global Property index has a 40% weighting in U.S. companies; it is likely a bit higher when one considers that 30% of the assets held by Australian property companies are invested in the US. Of the companies with equity capitalizations of over \$5 billion, U.S. representation is actually less (at approximately 40%), with the larger companies in Asia having a larger weight.

Figure 11. Weights in EPRA/NAREIT Global Real Estate Index (by Mkt Cap)

Source: EPRA and Citigroup Investment Research, as of March 30, 2007