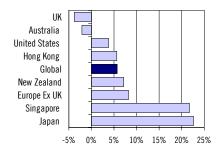

Figure 4. Total Returns by Region in 1Q07 (Local Currency)

Source: EPRA and Citigroup Investment Research

# First Quarter Outperformance of 370 bps Versus Global Index Returns of 2.0% Tied to Strengthening Fundamentals

Global property stocks were up a modest 5.7% in the first quarter, as strong real estate fundamentals were tempered by a pullback in the global markets in February when China's government announced plans to clamp down on illegal share trading and on subprime woes in the US. Japan and Singapore led the index with returns of 22.6% and 21.7%. The UK had a negative 3.8% return on concerns of valuation and increasing interest rates. Australia's 2.1% negative return was due to a large amount of equity raising in February.