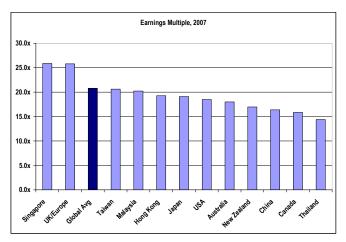

dividend yield and in the US, investors turn to FFO (earnings) multiples and NAV.

On a global basis, REITs valuations have fallen since February:

- The premium to NAV dropped from 26% to 9%, likely due to declining cap rates;
- Earnings multiple are now at 21x from 24x;
- 2.9% dividend yield remained flat;
- Leverage is conservative at 24% debt to enterprise value; and
- Global stocks offer 10% estimated earnings growth in 2007.

Figure 14. 2007 Earnings Multiple, By Region

Note: Japan and US/Canada multiples presented are on an FFO basis; others on EPS basis. Pricing as of March 30, 2007. Recent share price movement could lead to some movement in data.