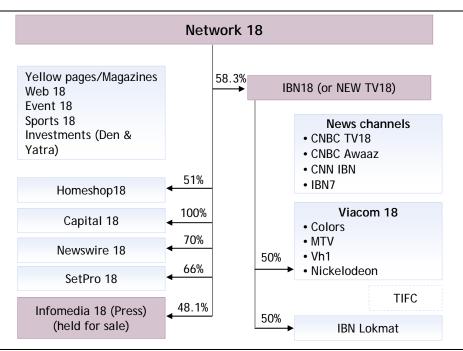

## New group structure

Source: The Company; IDFC Securities Research

### **IDFC Securities**

- We believe the Sun18 alliance will impart Viacom18 the ability to draw the true share of the distribution pie. Viacom18 is estimated to currently garner a quarterly run rate of ~Rs320-350m from distribution. Further, with the GEC channels of Viacom18 and the business channels of Network18 now available in the same bouquet (as against earlier where Star DEN held the business channels and Sony One distributed the Viacom18 channels), we see cross-leverage benefits now coming to the fore. Also, the Disney channels and Sun Network will render further strength to the overall bouquet.
- In addition to domestic distribution through Sun18 alliance, Colors has also entered the international markets of US and UK in January 2010 which is expected to start contribute to revenues significantly from FY12 onwards.
- The Network18 Group had announced a restructuring of its group in Q1FY11 where the business news broadcasting operations of TV18 (CNBC TV18 and CNBC Awaaz) would be transferred to IBN18 and IBN18 will be renamed as New TV18. The transfer is being facilitated through a share swap wherein for every 100 shares held of TV18, a shareholder will get 68 shares of IBN18 (New TV18). Post the transaction, IBN18's number of shares would increase from 237m now to 360m (issuance of 123m shares) and Network18 would directly own 58.26% in IBN18.
- While the transaction would mean 52% dilution in the share capital for IBN18, we see stronger and profitable properties coming into IBN18's fold. Post the restructuring; IBN18 would house few of the strongest broadcast properties in their respective genres. IBN18 would have leaders or strong challengers in the form of CNBC TV18, CNN IBN, Colors, MTV, Nickelodeon, etc. With few more niche channels expected to be launched including movie channel, IBN18 would then come into the league of ZEEL and Star. The transaction is expected to be complete (post approvals from respective High Courts) by the end of FY11.
- During the quarter, Viacom18 (a 50:50 JV between IBN18 and Viacom) has acquired The Indian Film Company (TIFC), a film fund listed on the AIM Stock Exchange where Network18 owned 80.4% stake. Viacom18 has valued TIFC at GBP63.6m (or at 115.56 pence per share), which is 1x the total capital deployed in TIFC. While we continue to have our reservations with the deal valuations (Network18 has increased its stake in TIFC from 18% to 77% in the last one year valuing the entity at GBP22m), the announcement of the deal on 'expected' lines helps resolve the ambiguity pertaining to the transaction.
- During the quarter, TIFC has been consolidated in the reported financials. TIFC has garnered revenues of Rs10m and nil profits for the quarter.
- Net debt for IBN18 as on 31st December 2010 stood at Rs2.8bn (gross debt of Rs3.8bn and cash of Rs1.02bn).