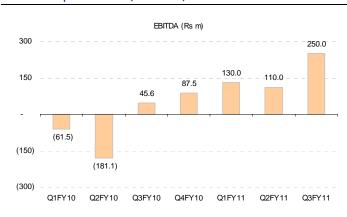

## Viacom18's performance (50% stake) ...

## Quarterly segmental performance

|          | IBN18 S | IBN18 Standalone |         | mat (50%) | Viacom18 (50%) |         |
|----------|---------|------------------|---------|-----------|----------------|---------|
| Rs m     | Q3FY11  | Q3FY10           | Q3FYY11 | Q3FY10    | Q3FY11         | Q3FY10  |
| Revenues | 720.0   | 585.0            | 20.0    | 20.7      | 1,610.0        | 1,330.9 |
| EBITDA   | 80.0    | 59.0             | (10.0)  | (14.1)    | 250.0          | 45.6    |
| PAT      | (10.0)  | (109.6)          | (20.0)  | (21.8)    | 230.0          | 28.2    |