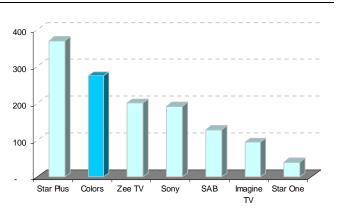

## ... Average GRPs during the quarter

Source: IDFC Securities Research

# Highlights of Q3FY11 results and post results conference call

- IBN18 has reported a strong set of numbers for Q3FY11 and has moved into the black. Ahead of estimates, IBN18 has reported a consolidated revenue growth of 22% at Rs2.36bn, EBITDA of Rs323m (against Rs85m in Q3FY10) and a net profit of Rs198m (against losses of Rs106m in Q3FY10).
- IBN18's strong performance during the quarter was underpinned by Viacom18 (for 50% stake) reporting a 21% revenue growth at Rs1.6bn, EBITDA of Rs250m (a 5x growth from Rs46m in Q3FY10) and PAT of Rs230m (against Rs28m in Q3FY10).
- IBN18's standalone operations (CNN IBN + IBN7) have reported a strong revenue growth of 23% at Rs720m, an operational profit of Rs80m (against profits of Rs60m in Q3FY10) and a net loss of Rs10m (against Rs110m of losses in Q3FY10).
- IBN Lokmat's (for 50% stake) performance has been subdued during the quarter. Revenues declined by 3% at Rs20m, operational loss stood at Rs10m and a net loss stood at Rs20m in Q3FY11.
- While Star Plus has sustained its leadership position in the GEC space with average GRPs of 370 in Q3FY11, Colors followed as a strong second with GRPs of 275. Zee TV which averaged GRPs of 200 in the quarter is facing stiff competition from Sony which garnered average GRPs of 192. The sustained viewership in Colors has started reflecting in the advertising revenues, with the channel expected to have clocked higher advertising revenues compared to Zee TV (the flagship channel of ZEEL).
- In Q1FY11, IBN18 terminated its distribution agreement with Sony One Alliance wherein Viacom18 would earn Rs3bn over 3 years for distribution of the entire Viacom18 bouquet. We have always stated that this deal was supoptimal, given that ZEEL earns revenues in excess of Rs5bn annually from domestic distribution (where as Viacom18 would earn Rs3bn over 3 years). Viacom18 channels are now being distributed by the newly formed Sun18 alliance, which is an agreement between Network 18 Group and Sun Network. Sun18 will distribute 33 channels which will include channels of Network18 (CNN-IBN, CNBC-TV18, CNBC-Awaaz, IBN-7 and IBN-Lokmat), Viacom18 (Colors, MTV, Nick and Vh1), Disney India (The Disney Channel, Disney XD and Hungama TV) and the Sun Network.