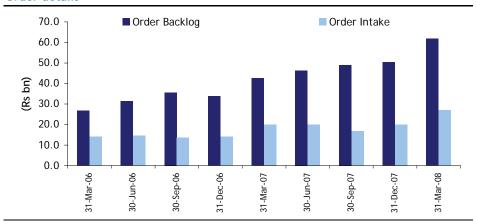

# Results in line with expectations

- Margin expansion: For Q1CY08, ABB reported a topline of Rs15.3bn, YoY growth of 17%, in line with our estimates. Operating margin was up 11.3%, an increase of 148bps YoY, as compared to 9.8% in Q1CY07. The company reported a PAT of Rs1.18bn, a growth of 36% YoY.
- Segmental results: Although the power products and power systems segment grew at 12.1% and 5.2% YoY respectively, we believe that this slow growth is just a one quarter phenomena and not a sign of slowdown in segments. The order book for the segment continues to be strong, hence providing visibility for the coming quarters. EBIT margin for these segments were at 12.9% and 8.9%, we expect these margins to improve in the coming quarters, as ABB is in a position to pick and choose higher margin orders.
- Strong order inflow: ABB's order backlog stands at Rs61.7bn, which is a YoY growth of 52.3% and QoQ growth of 23%. Intake of orders during Q1CY08 was Rs26.9bn as compared to Rs20bn in Q1CY07, YoY growth of 35%.
- Valuation: At the current market price of Rs1,170, the stock trades at 35x CY08E and 25.2x CY09E earnings of Rs33.4 and Rs46.5 respectively. We maintain Outperformer rating on the stock with a target price of Rs1,395, an upside of 19% over the current market price.

### Order details

Source: Company Data, PL Research

Segmental break-up

|         |                                                                                                                   |                                                                                                                                                                                                                |                                                                                                                                                                                                                                                       | (HS III)                                                                                                                                                                                                                                                                                                                                        |
|---------|-------------------------------------------------------------------------------------------------------------------|----------------------------------------------------------------------------------------------------------------------------------------------------------------------------------------------------------------|-------------------------------------------------------------------------------------------------------------------------------------------------------------------------------------------------------------------------------------------------------|-------------------------------------------------------------------------------------------------------------------------------------------------------------------------------------------------------------------------------------------------------------------------------------------------------------------------------------------------|
| Q1CY08  | Q1FY07                                                                                                            | YoY gr.<br>(%)                                                                                                                                                                                                 | Q4CY07                                                                                                                                                                                                                                                | QoQ gr.<br>(%)                                                                                                                                                                                                                                                                                                                                  |
|         |                                                                                                                   |                                                                                                                                                                                                                |                                                                                                                                                                                                                                                       |                                                                                                                                                                                                                                                                                                                                                 |
| 4,263   | 3,803                                                                                                             | 12.1                                                                                                                                                                                                           | 4,874                                                                                                                                                                                                                                                 | (12.6)                                                                                                                                                                                                                                                                                                                                          |
| 27.4    | 28.6                                                                                                              |                                                                                                                                                                                                                | 26.1                                                                                                                                                                                                                                                  |                                                                                                                                                                                                                                                                                                                                                 |
| 5,122   | 4,867                                                                                                             | 5.2                                                                                                                                                                                                            | 7,402                                                                                                                                                                                                                                                 | (30.8)                                                                                                                                                                                                                                                                                                                                          |
| 33.0    | 36.7                                                                                                              |                                                                                                                                                                                                                | 39.7                                                                                                                                                                                                                                                  |                                                                                                                                                                                                                                                                                                                                                 |
| 3,951   | 2,880                                                                                                             | <i>37.2</i>                                                                                                                                                                                                    | 4,159                                                                                                                                                                                                                                                 | (5.0)                                                                                                                                                                                                                                                                                                                                           |
| 25.4    | 21.7                                                                                                              |                                                                                                                                                                                                                | 22.3                                                                                                                                                                                                                                                  |                                                                                                                                                                                                                                                                                                                                                 |
| 2,953   | 2,285                                                                                                             | 29.3                                                                                                                                                                                                           | 3,126                                                                                                                                                                                                                                                 | (5.5)                                                                                                                                                                                                                                                                                                                                           |
| 19.0    | 17.2                                                                                                              |                                                                                                                                                                                                                | 16.8                                                                                                                                                                                                                                                  |                                                                                                                                                                                                                                                                                                                                                 |
| (1,014) | (711)                                                                                                             |                                                                                                                                                                                                                | (1,191)                                                                                                                                                                                                                                               |                                                                                                                                                                                                                                                                                                                                                 |
| 15,538  | 13,276                                                                                                            |                                                                                                                                                                                                                | 18,648                                                                                                                                                                                                                                                |                                                                                                                                                                                                                                                                                                                                                 |
|         |                                                                                                                   |                                                                                                                                                                                                                |                                                                                                                                                                                                                                                       |                                                                                                                                                                                                                                                                                                                                                 |
|         |                                                                                                                   |                                                                                                                                                                                                                |                                                                                                                                                                                                                                                       |                                                                                                                                                                                                                                                                                                                                                 |
| 548     | 344                                                                                                               | 59.5                                                                                                                                                                                                           | 828                                                                                                                                                                                                                                                   | (33.8)                                                                                                                                                                                                                                                                                                                                          |
| 455     | 427                                                                                                               | 6.4                                                                                                                                                                                                            | 961                                                                                                                                                                                                                                                   | (52.7)                                                                                                                                                                                                                                                                                                                                          |
| 396     | 326                                                                                                               | 21.8                                                                                                                                                                                                           | 621                                                                                                                                                                                                                                                   | (36.2)                                                                                                                                                                                                                                                                                                                                          |
| 421     | 197                                                                                                               | 113.9                                                                                                                                                                                                          | 451                                                                                                                                                                                                                                                   | (6.5)                                                                                                                                                                                                                                                                                                                                           |
|         |                                                                                                                   |                                                                                                                                                                                                                |                                                                                                                                                                                                                                                       |                                                                                                                                                                                                                                                                                                                                                 |
|         |                                                                                                                   |                                                                                                                                                                                                                |                                                                                                                                                                                                                                                       |                                                                                                                                                                                                                                                                                                                                                 |
| 12.9    | 9.0                                                                                                               |                                                                                                                                                                                                                | 17.0                                                                                                                                                                                                                                                  |                                                                                                                                                                                                                                                                                                                                                 |
| 8.9     | 8.8                                                                                                               |                                                                                                                                                                                                                | 13.0                                                                                                                                                                                                                                                  |                                                                                                                                                                                                                                                                                                                                                 |
| 10.0    | 11.3                                                                                                              |                                                                                                                                                                                                                | 14.9                                                                                                                                                                                                                                                  |                                                                                                                                                                                                                                                                                                                                                 |
| 14.3    | 8.6                                                                                                               |                                                                                                                                                                                                                | 14.4                                                                                                                                                                                                                                                  |                                                                                                                                                                                                                                                                                                                                                 |
|         | 4,263<br>27.4<br>5,122<br>33.0<br>3,951<br>25.4<br>2,953<br>19.0<br>(1,014)<br>15,538<br>548<br>455<br>396<br>421 | 4,263 3,803   27.4 28.6   5,122 4,867   33.0 36.7   3,951 2,880   25.4 21.7   2,953 2,285   19.0 17.2   (1,014) (711)   15,538 13,276   548 344   455 427   396 326   421 197   12.9 9.0   8.9 8.8   10.0 11.3 | 4,263 3,803 12.1   27.4 28.6   5,122 4,867 5.2   33.0 36.7   3,951 2,880 37.2   25.4 21.7   2,953 2,285 29.3   19.0 17.2   (1,014) (711)   15,538 13,276   548 344 59.5   455 427 6.4   396 326 21.8   421 197 113.9   12.9 9.0   8.9 8.8   10.0 11.3 | 4,263 3,803 12.1 4,874   27.4 28.6 26.1   5,122 4,867 5.2 7,402   33.0 36.7 39.7   3,951 2,880 37.2 4,159   25.4 21.7 22.3   2,953 2,285 29.3 3,126   19.0 17.2 16.8   (1,014) (711) (1,191)   15,538 13,276 18,648   548 344 59.5 828   455 427 6.4 961   396 326 21.8 621   421 197 113.9 451   12.9 9.0 17.0   8.9 8.8 13.0   10.0 11.3 14.9 |