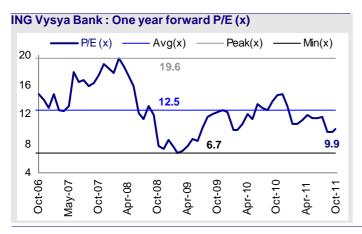

**Valuation and view:** VYSB is turning around rapidly with RoA improving from -0.3% in FY05 to 0.7% in FY10 (despite higher credit cost) and to 0.9% in FY11.The stock trades at 11x FY12E and 9.3x FY13E EPS and P/BV of 1.2x FY12E and 1.1x FY13E BV. Continued higher-than-industry growth, demonstration of operating leverage and improvement in fee income will be a key driver for re-rating of the stock. Maintain **Buy**.

The stock trades at 11x FY12E and 9.3x FY13E EPS and P/BV of 1.2x FY12E and 1.1x FY13E BV. Continued higher-than-industry growth, demonstration of operating leverage and higher fee income will be a key driver for re-rating of the stock. Maintain **Buy**.