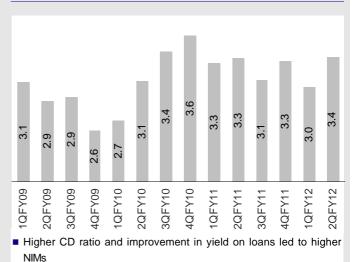

- Margins up 35bp QoQ, a positive surprise: Reported margins improved ~35bp QoQ to 3.35% led by the benefit of capital raising of INR9.7b towards the end of 1QFY12 (impact of ~18bp on margins) and higher yield on loans. While cost of deposits increased 9bp QoQ to 6.9%, yield on loans were up ~25bp QoQ at 11.4%.
- Fee income growth improves QoQ: Core fee based income grew ~14% QoQ (up ~10% YoY) to ~INR1.1b led by strong traction in asset-related fees and trade, finance and cash management services.
- Operating leverage plays out: Opex grew 5% YoY (up 8% YoY) to INR2.8b. Strong core income growth and controlled opex led to improvement in core cost-to-income ratio to 61% (65% in 1QFY12).
- Loan growth remains healthy: Loans grew 23% YoY (up 4% QoQ) to ~INR249b. Business banking grew ~11% QoQ (key focus area of the bank). Deposit growth moderated to 18% YoY (down 2% QoQ) to INR307b led by decline in CA deposits and bulk deposits. CASA deposits grew 7% YoY.
- Asset quality healthy; Lower provisions drive profitability: Asset quality improved further with GNPA in absolute terms declining 2% QoQ and NNPA declining 7% QoQ. In percentage terms GNPA and NNPA declined ~15bp and 4bp QoQ to 2% and 0.3% respectively. PCR improved to ~85% (among the best in the industry).

#### Quarterly performance v/s expectation and deviation for the same (INR m)

Source: Company/MOSL

**Margins up 35bp QoQ, a positive surprise:** Reported margins improved ~35bp QoQ to 3.35% led by the benefit of capital raising of INR9.7b towards the end of 1QFY12 (impact of ~18bp on margins) and improvement in yield on loans. While cost of deposits increased 9bp QoQ to 6.9%, yield on loans were up ~25bp QoQ at 11.4%. We model in flattish NIM for FY12.