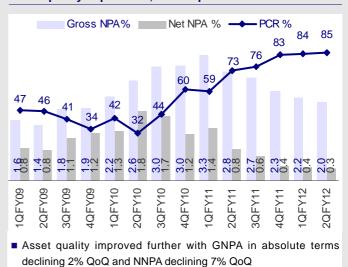

Asset quality remains healthy; Lower provisions drive profitability: Asset quality improved further with GNPA, in absolute terms, declining 2% QoQ and NNPA declining 7% QoQ. In percentage terms GNPA and NNPA declined ~15bp and 4bp QoQ to 2% and 0.3% respectively. PCR improved further to ~85% (one of the best in the industry). With the slowing pace of NPA accretion, VYSB's conservative approach to NPA recognition in FY10 and increased buffer created by the bank, credit cost is expected to decline in FY12 and become a key driver of profitability. We factor in FY12 credit cost of ~0.4% against 0.7% in FY11.

 Deposit growth moderated to 18% YoY (down 2% QoQ) led by a decline in CA deposits and bulk deposits

Asset quality impressive; PCR improves to 85%