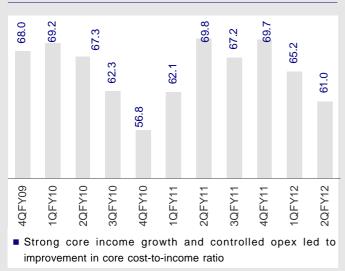

**Operating leverage playing out:** Opex grew 5% YoY (up 8% YoY) to INR2.8b. Strong core income growth and controlled opex led to fall in core cost-to-income ratio to 61% from 65% in 1QFY12. While core cost-to-income ratio remains high compared with that of peers, gradual improvement will be a key driver of RoA.

#### Cost to core income ratio improves (%)

Deposit growth moderates; CD ratio up 490bp QoQ Deposit (INR b) - Grow th YoY (%) 29.4 25.3 23.6 22.7 214 16.2 10.9 3 204 313 209 307 226 235 273 22 249 243 302 3QFY10 QFY09 2QFY09 4QFY09 **IQFY10** 2QFY10 4QFY10 1QFY12 2QFY12 3QFY09 1QFY11 2QFY11 **3QFY11** 4QFY11