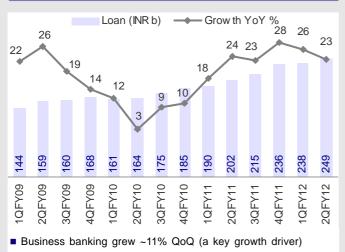

Loan growth healthy: In 2QFY12 loans grew 23% YoY (up 4% QoQ) to ~INR249b. Sequentially, the composition of the loan mix shifted marginally in favor of business banking to 31% against 29% in 1QFY12 (a key focus area of the bank). Business banking grew ~11% QoQ (a key growth driver), and wholesale banking grew ~2% QoQ. Consumer banking grew ~3% QoQ, with home loan growth largely in line with overall loan growth. Agriculture and rural portfolio declined 2% QoQ. Going ahead, SME and secured retail loans will continue to be key growth drivers.

# **Quaterly trends**