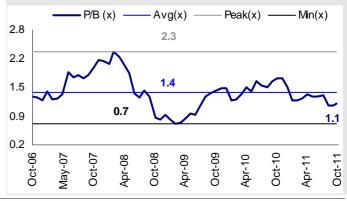

**Valuation and view:** VYSB is turning around rapidly with RoA improving from -0.3% in FY05 to 0.7% in FY10 (despite higher credit cost) and to 0.9% in FY11.The stock trades at 11x FY12E and 9.3x FY13E EPS and P/BV of 1.2x FY12E and 1.1x FY13E BV. Continued higher-than-industry growth, demonstration of operating leverage and improvement in fee income will be a key driver for re-rating of the stock. Maintain **Buy**.

The stock trades at 11x FY12E and 9.3x FY13E EPS and P/BV of 1.2x FY12E and 1.1x FY13E BV. Continued higher-than-industry growth, demonstration of operating leverage and higher fee income will be a key driver for re-rating of the stock. Maintain **Buy**.

ING Vysya Bank : One year forward P/BV (x)