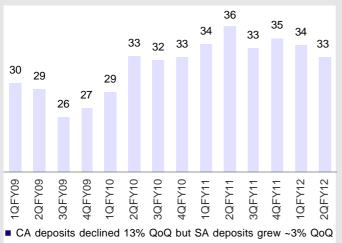

**Deposit growth moderates; CASA declines QoQ:** Deposit growth moderated to 18% YoY (down 2% QoQ) to INR307b led by a decline in CA deposits and bulk deposits. CASA deposits grew 7% YoY, but adjusting for one-off large flows at the end of 2QFY11 CASA deposits grew 12% YoY. While CA deposits declined 13% QoQ (due to large one-off inflows at the end of 1QFY12), SA deposits grew ~3% QoQ (up 5% YoY). CASA ratio declined ~120bp QoQ to ~32.6%.

#### Cost to core income ratio improves (%)

Deposit growth moderates; CD ratio up 490bp QoQ Deposit (INR b) - Grow th YoY (%) 29.4 25.3 23.6 22.7 214 16.2 10.9 3 204 313 209 307 226 235 273 22 249 243 302 3QFY10 QFY09 2QFY09 4QFY09 **IQFY10** 2QFY10 4QFY10 1QFY12 2QFY12 3QFY09 1QFY11 2QFY11 **3QFY11** 4QFY11

 Deposit growth moderated to 18% YoY (down 2% QoQ) led by a decline in CA deposits and bulk deposits

Asset quality impressive; PCR improves to 85%