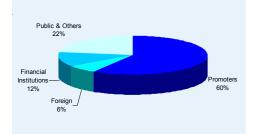

4,338.5   | 1,655.3   | 928.9      |

Source: Reliance Money Research

#### FROM OUR RESEARCH DESK

# Indoco Remedies Ltd BUY

#### Q2FY08 - Result Update

#### Surya Narayan Patra

surya.patra@relianceada.com +91-22-30443303

Price: Rs. 263
12M Target Price: Rs.419
% Upside / (Downside) 59%

| Stock details            |         |
|--------------------------|---------|
| BSE Code                 | 532612  |
| NSE Code                 | INDOCO  |
| Bloomberg Code           | INDR IN |
| Market Cap (Rs bn)       | 3.3     |
| Free Float (%)           | 41.2    |
| 52-wk Hi/Lo (Rs)         | 384/221 |
| Avg Daily Vol (BSE)      | 9796    |
| Avg Daily Vol (NSE)      | 6422    |
| Shares o/s (mn) FV Rs 10 | 12      |

Source:Reliance Money Research

#### Shareholding pattern (31st Dec. 2007)



Source:Reliance Money Research

# Stock Performance (Rel to sensex) 450 450 Indoco Source: Capitaline

#### In line with expectations

Indoco Remedies Ltd (Indoco) reported 14.8% growth in revenues to Rs 911.8 mn in Q2FY08, which was in line with our estimates. The growth in revenues was mainly driven by 23% rise in the formulation exports and decent 17% rise in the domestic formulation business. The operating margin (OPM) saw 100bps expansion to 18% as the company improved the capacity utilization at its Baddi plant to optimum level and could reduce the Loan Licensing production bill. The interest cost was down by 21.5% (as the company has repaid debt worth Rs 11 crore during Q1FY08) and depreciation was higher by 25% and the tax incidence shifted up to 16.5% from 15.5%. However, the ne