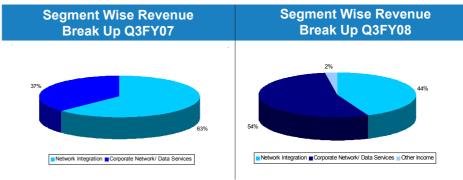

#### Revenue Break-up

(Rs Mn)

|                        | Q2FY08 | Q2FY07 | Chge (%) | H1FY08 | H1FY07 | Chge (%) |
|------------------------|--------|--------|----------|--------|--------|----------|
| Domestic               | 729    | 623.1  | 17.0     | 1410.7 | 1270.7 | 11.0     |
| Formulation Exports    |        |        |          |        |        |          |
| - Regulatory           | 154.9  | 124.5  | 24.4     | 275.9  | 219.8  | 25.5     |
| - Semi Regulatory      | 37.1   | 31.2   | 18.9     | 80.2   | 47.5   | 68.8     |
| Formul. Exports Total: | 192    | 155.7  | 23.3     | 356.1  | 267.3  | 33.2     |
| API's Export :         | 6.1    | 19.2   | (68.2)   | 14.4   | 38.2   | (62.3)   |
| Total Export (B)       | 198.1  | 174.9  | 13.3     | 370.5  | 305.5  | 21.3     |
| API (C)                | 22.2   | 21     | 5.7      | 45.7   | 39.2   | 16.6     |
| Total ( A+B+C)         | 949.3  | 819    | 15.9     | 1826.9 | 1615.4 | 13.1     |