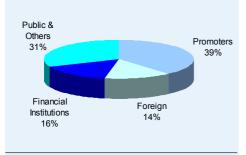

Update

#### **Umesh Karne**

umesh.karne@relianceada.com +91 22 30443305

#### **Gaurant Dadwal**

gaurant.dadwal@relianceada.com + 91 22 30443321

Price: **Rs.36** 12M Target Price: Rs.47 29% % Upside / (Downside)

| Stock details           |             |
|-------------------------|-------------|
| BSE Code                | 500477      |
| NSE Code                | ASHOKLEY    |
| Bloomberg               | AL IN       |
| Reuters Code            | ASOK BO     |
| Market Cap (Rs bn)      | 50          |
| Free Float (%)          | 61          |
| 52-wk Hi/Lo (Rs)        | 57.9 / 25.8 |
| Avg Daily Vol (BSE)     | 5,365,279   |
| Avg Daily Vol (NSE)     | 12,804,049  |
| Shares o/s (mn) FV Re 1 | 1,324       |

Source: Reliance Money Research

#### Shareholding pattern (31st Dec. 2007)



Source:Reliance Money Research

#### Stock Performance (Rel to sensex)



Source: Capitaline

#### Moving ahead in difficult times

Ashok Leyland Ltd (ALL) reported only 1% y-o-y growth in net sales, but its operating profit and adjusted net profit have taken a hit of 10% y-o-y and 17% y-o-y respectively. Higher staff cost, rising interest cost and higher depreciation charges impacted the profitability of ALL. We believe going ahead ALL will continue to face challenge of rising interest and depreciation cost. But we expect ALL to improve its margins on a sequential basis in Q4FY08E due to pricing action taken by it in December 2008. We remain positive on the stock, trading at attractive valuations of 10x FY09E earnings, 6x EV/EBITDA and 0.6x Market cap/sales.

#### Improvement in sales r