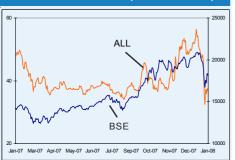

#### **Gaurant Dadwal**

gaurant.dadwal@relianceada.com + 91 22 30443321

Price: **Rs.36** 12M Target Price: Rs.47 29% % Upside / (Downside)

| Stock details           |             |
|-------------------------|-------------|
| BSE Code                | 500477      |
| NSE Code                | ASHOKLEY    |
| Bloomberg               | AL IN       |
| Reuters Code            | ASOK BO     |
| Market Cap (Rs bn)      | 50          |
| Free Float (%)          | 61          |
| 52-wk Hi/Lo (Rs)        | 57.9 / 25.8 |
| Avg Daily Vol (BSE)     | 5,365,279   |
| Avg Daily Vol (NSE)     | 12,804,049  |
| Shares o/s (mn) FV Re 1 | 1,324       |

Source: Reliance Money Research

#### Shareholding pattern (31st Dec. 2007)



Source:Reliance Money Research

#### Stock Performance (Rel to sensex)



Source: Capitaline

#### Moving ahead in difficult times

Ashok Leyland Ltd (ALL) reported only 1% y-o-y growth in net sales, but its operating profit and adjusted net profit have taken a hit of 10% y-o-y and 17% y-o-y respectively. Higher staff cost, rising interest cost and higher depreciation charges impacted the profitability of ALL. We believe going ahead ALL will continue to face challenge of rising interest and depreciation cost. But we expect ALL to improve its margins on a sequential basis in Q4FY08E due to pricing action taken by it in December 2008. We remain positive on the stock, trading at attractive valuations of 10x FY09E earnings, 6x EV/EBITDA and 0.6x Market cap/sales.

#### Improvement in sales realisation helps

ALL reported net sales growth of 1% y-o-y to Rs.18bn in