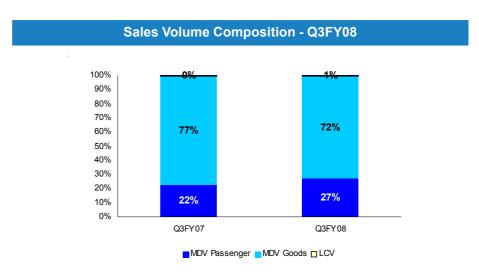

#### **Q3FY08 Performance**

(Rs Mn)

| -                 |           |           |         |           |           | (110 1111) |
|-------------------|-----------|-----------|---------|-----------|-----------|------------|
|                   | Q3FY08    | Q3FY07    | YoY %   | 9MFY08    | 9MFY07    | YoY %      |
| Net sales         | 18,000.82 | 17,775.91 | 1.3     | 51,671.18 | 48,771.84 | 5.9        |
| Other Income      | 437.02    | 63.51     | 588.1   | 623.92    | 538.97    | 15.8       |
| Total Income      | 18,437.84 | 17,839.42 | 3.4     | 52,295.10 | 49,310.81 | 6.1        |
| Total Expenditure | 16,346.04 | 15,935.37 | 2.6     | 46,588.57 | 44,394.31 | 4.9        |
| EBDITA            | 1,654.78  | 1,840.54  | (10.1)  | 5,082.61  | 4,377.53  | 16.1       |
| EBDITA (%)        | 9.19      | 10.35     | (11.2)  | 9.84      | 8.98      | 9.6        |
| Interest          | 152.48    | 25.65     | 494.5   | 406.31    | 34.53     | 1,076.7    |
| Depreciation      | 408.31    | 332.28    | 22.9    | 1,287.41  | 1,024.48  | 25.7       |
| PBT               | 1,531.01  | 1,546.12  | (1.0)   | 4,012.81  | 3,857.49  | 4.0        |
| Provision for tax | 316.07    | 472.95    | (33.2)  | 1,063.09  | 1,093.27  | (2.8)      |
| PAT               | 1,214.94  | 1,073.17  | 13.2    | 2,949.72  | 2,764.22  | 6.7        |
| Extra ordinary    | (342.77)  | (20.60)   | 1,563.9 | (392.3)   | (66.6)    | 489.5      |
| Adj. PAT          | 872.17    | 1,052.57  | (17.1)  | 2,557.4   | 2,697.7   | (5.2)      |
| Equity Capital    | 1,330.3   | 1,323.3   | 0.5     | 1,330.3   | 1,323.3   | 0.5        |
| EPS (Rs)          | 0.7       | 0.8       | (17.6)  | 1.9       | 2.0       | (5.7)      |

#### Net sales realization supports top line in Q3FY08

ALL reported net sales growth of 1% y-o-y to Rs.18bn in Q3FY08. Despite the decline in sales volume by 5% y-o-y to 18,965 vehicles, ALL was able to grow its revenue in Q3FY08 by 1% y-o-y mainly because of improvement in net sales realisation of 7% y-o-y to Rs.949,160 per vehicle. ALL's sales realisation improvement was backed by partial impact of price hike, higher sales volume from bus segment, higher contribution from sale of gensets and higher sales of spare parts during the quarter. In Q3FY08, ALL's bus segment grew by 16% y-o-y to 5,150 vehicles and contributed around 27% to total sales volume as against 22% in Q3FY07. But goods segment continued to decline by 12% y-o-y to 13,664 vehicles mainly because of slowdown in commercial vehicle segment.