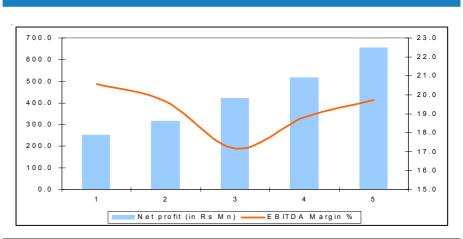

#### **Q2FY08 Performance**

(Rs Mn)

47% growth in formulation exports powered revenue growth

EBITDAmargin expands by 170 bps

PAT up by 32%, which was ahead of street expectations

| QZI TOOT OITOIII      |        | (IXS IIIII) |          |         |         |          |
|-----------------------|--------|-------------|----------|---------|---------|----------|
|                       | Q2FY08 | Q2FY07      | Chge (%) | H1FY08  | H1FY07  | Chge (%) |
| Total Revenue         | 911.8  | 794.2       | 14.8     | 1,756.1 | 1,520.7 | 15.5     |
| Raw Material consumed | 393.3  | 360.6       | 9.1      | 746.8   | 669.2   | 11.6     |
| Staff Cost            | 108.3  | 78.6        | 37.8     | 207.9   | 157.1   | 32.3     |
| R & DI Expenses       | 24.2   | 15.5        | 56.1     | 44.9    | 25.1    | 78.9     |
| Other Expenditure     | 222.1  | 204.5       | 8.6      | 432.0   | 408.5   | 5.8      |
| Total Expenditure     | 747.9  | 659.2       | 13.5     | 1,431.6 | 1,259.9 | 13.6     |
| Operating Profits     | 163.9  | 135.0       | 21.4     | 324.5   | 260.8   | 24.4     |
| OPM (%)               | 18.0   | 17.0        |          | 18.5    | 17.1    |          |
| Other Income          | 16.9   | 13.1        | 29.0     | 24.2    | 22.2    | 9.0      |
| Interest              | 10.5   | 13.4        | (21.6)   | 22.5    | 24.8    | (9.3)    |
| Depreciation          | 25.9   | 20.7        | 25.1     | 51.0    | 43.1    | 18.3     |
| PBT                   | 144.4  | 114.0       | 26.7     | 275.2   | 215.1   | 27.9     |
| Provision for tax     | 23.8   | 17.7        | 34.5     | 46.1    | 36.4    | 26.6     |
| PAT before EO         | 120.6  | 96.3        | 25.2     | 229.1   | 178.7   | 28.2     |
| PAT margin %          | 13.2   | 12.1        | -        | 13.0    | 11.8    | -        |
| Extra Ordinary Items  | 2.1    | -           | -        | 2.1     | -       | -        |
| Net Profit            | 118.5  | 96.3        | 23.1     | 227.0   | 178.7   | 27.0     |
| Equity Capital        | 122.9  | 122.9       | -        | 122.9   | 122.9   | -        |
| EPS (Rs)              | 9.8    | 7.8         | -        | 18.6    | 14.5    | _        |
|                       |        |             |          |         |         |          |

#### **EBITDA** margin witnesses steady expansion

On the EBITDA margin front, the company witnessed 100 bps expansions to 18.0% during Q2FY08, as the company improved the capacity utilization at its Baddi plant and could reduce the Loan Licensing production bill. In fact, the Baddi Plant of Indoco has stabilized production output at optimum capacity, which resulted in considerably reduced payout due to Loan Licensing production thus resulting in better profitability and expansion of margins.

#### Steady progress in EBITDA margin

Source: Reliance Money Research

#### Net profit up by 40%

With the 100bps expansion in EBITDA margin, Indoco's operating profit stood at Rs 163.9 mn during Q2FY08. The interest cost was down by 21.5% (as the company has repaid debt worth Rs 11 crore during Q1FY08) and depreciation was higher by 25% and the tax incidence shifted up to 16.5% from 15.5%. However, the net profit concluded at Rs 118.5 mn (which was in line with our expectations), registering a growth of 23.1%.