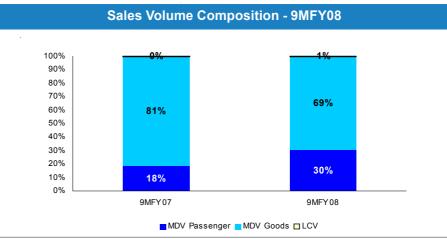

#### **Q3FY08 Performance**

(Rs Mn)

| -                 |           |           |         |           |           | (110 1111) |
|-------------------|-----------|-----------|---------|-----------|-----------|------------|
|                   | Q3FY08    | Q3FY07    | YoY %   | 9MFY08    | 9MFY07    | YoY %      |
| Net sales         | 18,000.82 | 17,775.91 | 1.3     | 51,671.18 | 48,771.84 | 5.9        |
| Other Income      | 437.02    | 63.51     | 588.1   | 623.92    | 538.97    | 15.8       |
| Total Income      | 18,437.84 | 17,839.42 | 3.4     | 52,295.10 | 49,310.81 | 6.1        |
| Total Expenditure | 16,346.04 | 15,935.37 | 2.6     | 46,588.57 | 44,394.31 | 4.9        |
| EBDITA            | 1,654.78  | 1,840.54  | (10.1)  | 5,082.61  | 4,377.53  | 16.1       |
| EBDITA (%)        | 9.19      | 10.35     | (11.2)  | 9.84      | 8.98      | 9.6        |
| Interest          | 152.48    | 25.65     | 494.5   | 406.31    | 34.53     | 1,076.7    |
| Depreciation      | 408.31    | 332.28    | 22.9    | 1,287.41  | 1,024.48  | 25.7       |
| PBT               | 1,531.01  | 1,546.12  | (1.0)   | 4,012.81  | 3,857.49  | 4.0        |
| Provision for tax | 316.07    | 472.95    | (33.2)  | 1,063.09  | 1,093.27  | (2.8)      |
| PAT               | 1,214.94  | 1,073.17  | 13.2    | 2,949.72  | 2,764.22  | 6.7        |
| Extra ordinary    | (342.77)  | (20.60)   | 1,563.9 | (392.3)   | (66.6)    | 489.5      |
| Adj. PAT          | 872.17    | 1,052.57  | (17.1)  | 2,557.4   | 2,697.7   | (5.2)      |
| Equity Capital    | 1,330.3   | 1,323.3   | 0.5     | 1,330.3   | 1,323.3   | 0.5        |
| EPS (Rs)          | 0.7       | 0.8       | (17.6)  | 1.9       | 2.0       | (5.7)      |

Net sales realisation growth of 5% supported the top line in Q3FY08

Source: Reliance Money Research

For 9MFY08, ALL's net sales grew by 6% y-o-y to Rs.51.7bn. Its sales volume for the period declined marginally by 2% y-o-y to 55,998 vehicles but net sales realizations improved by 8% y-o-y to Rs.922,733 per vehicle. ALL's bus segment for 9MFY08 grew by 63% y-o-y to 16,953 vehicles, but goods segment declined by 17% y-o-y to 38,590 vehicles.