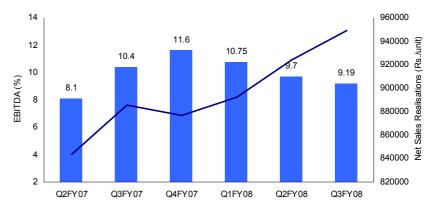

#### **Q3FY08 Performance**

(Rs Mn)

| -                 |           |           |         |           |           | (110 1111) |
|-------------------|-----------|-----------|---------|-----------|-----------|------------|
|                   | Q3FY08    | Q3FY07    | YoY %   | 9MFY08    | 9MFY07    | YoY %      |
| Net sales         | 18,000.82 | 17,775.91 | 1.3     | 51,671.18 | 48,771.84 | 5.9        |
| Other Income      | 437.02    | 63.51     | 588.1   | 623.92    | 538.97    | 15.8       |
| Total Income      | 18,437.84 | 17,839.42 | 3.4     | 52,295.10 | 49,310.81 | 6.1        |
| Total Expenditure | 16,346.04 | 15,935.37 | 2.6     | 46,588.57 | 44,394.31 | 4.9        |
| EBDITA            | 1,654.78  | 1,840.54  | (10.1)  | 5,082.61  | 4,377.53  | 16.1       |
| EBDITA (%)        | 9.19      | 10.35     | (11.2)  | 9.84      | 8.98      | 9.6        |
| Interest          | 152.48    | 25.65     | 494.5   | 406.31    | 34.53     | 1,076.7    |
| Depreciation      | 408.31    | 332.28    | 22.9    | 1,287.41  | 1,024.48  | 25.7       |
| PBT               | 1,531.01  | 1,546.12  | (1.0)   | 4,012.81  | 3,857.49  | 4.0        |
| Provision for tax | 316.07    | 472.95    | (33.2)  | 1,063.09  | 1,093.27  | (2.8)      |
| PAT               | 1,214.94  | 1,073.17  | 13.2    | 2,949.72  | 2,764.22  | 6.7        |
| Extra ordinary    | (342.77)  | (20.60)   | 1,563.9 | (392.3)   | (66.6)    | 489.5      |
| Adj. PAT          | 872.17    | 1,052.57  | (17.1)  | 2,557.4   | 2,697.7   | (5.2)      |
| Equity Capital    | 1,330.3   | 1,323.3   | 0.5     | 1,330.3   | 1,323.3   | 0.5        |
| EPS (Rs)          | 0.7       | 0.8       | (17.6)  | 1.9       | 2.0       | (5.7)      |

#### Margins decline by 116bps y-o-y due to higher staff cost

ALL's EBITDA for Q3FY08 decline by 10% y-o-y to Rs.1654mn and EBITDA margins came down by 116bps y-o-y to 9.2%. On a sequential basis ALL's margins came down by 50bps. The main reason for decline in margins is staff cost which went up by 29% y-o-y due to wage hike given by the company to its employees. The company has said that it has also hired new 600 employees which include hiring even for its new Uttarakhand plant. But the company is likely to witness higher margins in Q4FY08E due to pricing taken by the company in October 2008 (implemented from December 2008). The company has taken price hike of approximately 2.5% on its products.

Source: Reliance Money Research

For 9M FY08, ALL's EBITDA grew by 16% y-o-y to Rs.5,082mn and EBITDA margins improved by 86bps y-o-y to 9.8% on the back of net sales realisation growth of 8% y-o-y during the period.