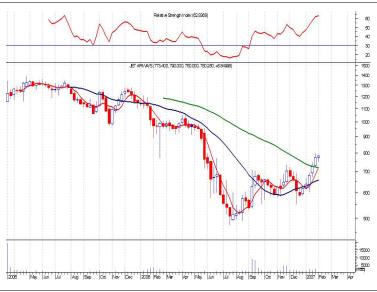

# **Individual Scrips**

Recommendation validity Period: 4 weeks. Stop Loss is on weekly closing price basis.

| Scrip        | Price      | Recommendation                   | Stop Loss | Target   |
|--------------|------------|----------------------------------|-----------|----------|
| GAIL.        | Rs.293.    | Buy between Rs.285 and Rs.290.   | Rs.280.   | Rs.310.  |
| Glaxo        | Rs.1184.   | Buy between Rs.1175 and Rs.1185. | Rs.1165.  | Rs.1225. |
| IVRCL INFRA. | Rs.432.50. | Buy between Rs.430 and Rs.435.   | Rs.420.   | Rs.475.  |
| JET Airways. | Rs.780.25. | Buy between Rs.770 and Rs.780.   | Rs.750.   | Rs.845.  |

### JET.