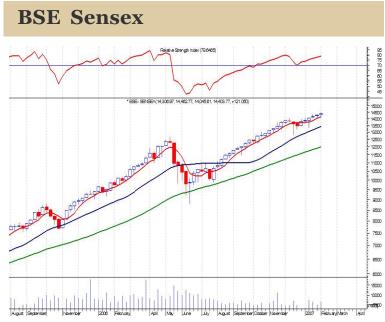

#### **Technical View:**

During the week-ended 02.02.07, Nifty and Sensex have exhibited a bullish candlestick with a longer lower shadow. This has bullish implications and it indicates that the bias is positive and that there is buying support emerging at lower levels. Also, the Indices have registered a new high. This indicates that the upward momentum is being maintained.

On the average front, the Indices are trading above the 5week simple moving average. Further the 5-week simple moving average is above the 20-week simple moving average and the 20-week is itself above the 50-week simple moving average. This indicates that the trend as signified by the moving averages is bullish.

Also, the Indices are exhibiting the formation of higher bottoms and higher tops, which again indicates that the trend is positive.

Based on the chart pattern developed todate, the support level for Nifty is at 4070 level and for the Sensex the support is around 14,100 level. Violation of these levels will have bearish implications and hence, one may use these levels as the stop loss levels for long positions for the time being.

On the resistance front, the Nifty faces resistance at around 4,250-4,350 level and the Sensex at around 14,700-15,000 level..