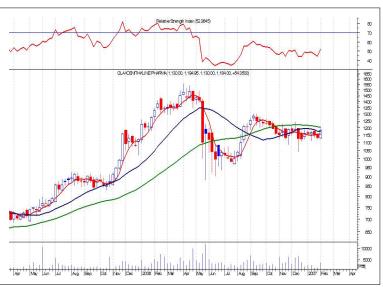

# **Individual Scrips**

Recommendation validity Period: 4 weeks. Stop Loss is on weekly closing price basis.

| Scrip        | Price      | Recommendation                   | Stop Loss | Target   |
|--------------|------------|----------------------------------|-----------|----------|
| GAIL.        | Rs.293.    | Buy between Rs.285 and Rs.290.   | Rs.280.   | Rs.310.  |
| Glaxo        | Rs.1184.   | Buy between Rs.1175 and Rs.1185. | Rs.1165.  | Rs.1225. |
| IVRCL INFRA. | Rs.432.50. | Buy between Rs.430 and Rs.435.   | Rs.420.   | Rs.475.  |
| JET Airways. | Rs.780.25. | Buy between Rs.770 and Rs.780.   | Rs.750.   | Rs.845.  |

### GLAXO.