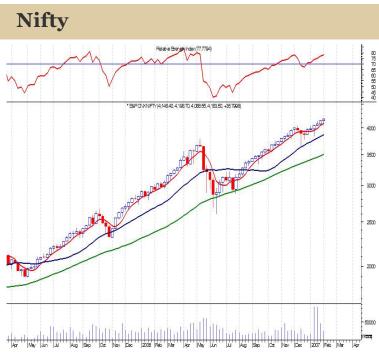

#### **Technical View:**

During the week-ended 02.02.07, Nifty and Sensex have exhibited a bullish candlestick with a longer lower shadow. This has bullish implications and it indicates that the bias is positive and that there is buying support emerging at lower levels. Also, the Indices have registered a new high. This indicates that the upward momentum is being maintained.

On the average front, the Indices are trading above the 5week simple moving average. Further the 5-week simple moving average is above the 20-week simple moving average and the 20-week is itself above the 50-week simple moving average. This indicates that the trend as signified by the moving averages is bullish.

Also, the Indices are exhibiting the formation of higher bottoms and higher tops, which again indicates that the trend is positive.

Based on the chart pattern developed todate, the support level for Nifty is at 4070 level and for the Sensex the support is around 14,100 level. Violation of these levels will have bearish implications and hence, one may use these levels as the stop loss levels for long positions for the time being.

On the resistance front, the Nifty faces resistance at around 4,250-4,350 level and the Sensex at around 14,700-15,000 level..