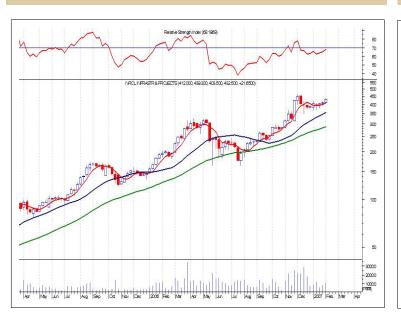

# **Individual Scrips**

Recommendation validity Period: 4 weeks. Stop Loss is on weekly closing price basis.

| Scrip        | Price      | Recommendation                   | Stop Loss | Target   |
|--------------|------------|----------------------------------|-----------|----------|
| GAIL.        | Rs.293.    | Buy between Rs.285 and Rs.290.   | Rs.280.   | Rs.310.  |
| Glaxo        | Rs.1184.   | Buy between Rs.1175 and Rs.1185. | Rs.1165.  | Rs.1225. |
| IVRCL INFRA. | Rs.432.50. | Buy between Rs.430 and Rs.435.   | Rs.420.   | Rs.475.  |
| JET Airways. | Rs.780.25. | Buy between Rs.770 and Rs.780.   | Rs.750.   | Rs.845.  |

### IVRCL INFRA.