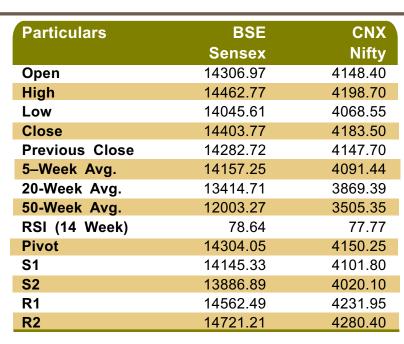

#### **Technical View:**

During the week-ended 02.02.07, Nifty and Sensex have exhibited a bullish candlestick with a longer lower shadow. This has bullish implications and it indicates that the bias is positive and that there is buying support emerging at lower levels. Also, the Indices have registered a new high. This indicates that the upward momentum is being maintained.

On the average front, the Indices are trading above the 5week simple moving average. Further the 5-week simple moving average is above the 20-week simple moving average and the 20-week is itself above the 50-week simple moving average. This indicates that the trend as signified by the moving averages is bullish.

Also, the Indices are exhibiting the formation of higher bottoms and higher tops, which again indicates that the trend is positive.

Based on the chart pattern developed todate, the support level for Nifty is at 4070 level and for the Sensex the support is around 14,100 level. Violation of these levels will have bearish implications and hence, one may use these levels as the stop loss levels for long positions for the time being.

On the resistance front, the Nifty faces resistance at around 4,250-4,350 level and the Sensex at around 14,700-15,000 level..