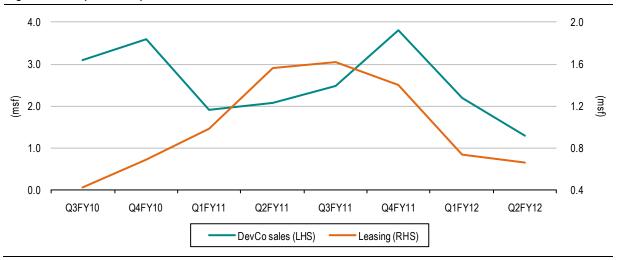

# **Result Highlights**

- Financial Performance: Revenue and earnings were largely in-line with our estimates at Rs25.3 bn (+7% YoY / +4% QoQ) and Rs3.7 bn (-11% YoY / +4% QoQ), respectively. However, OPM was 130bps higher than our estimate at 46.3%, led by higher share of plotted sales. Interest expense increased by 6%/21% QoQ/YoY to Rs5.2 bn, on account of 6% QoQ increase in net debt to Rs242.7 bn. DLF incurred Rs2.3 bn towards capex and land replenishment, while non-core asset monetization stood at Rs2.5 bn during the quarter.
- Operational Performance: New bookings at 1.3 msf (-42% QoQ / -38% YoY) was significantly below our (1.8 msf) and street estimates. Leasing activity too remained subdued with DLF booking lease of 0.67 msf during the guarter, compared to 0.73 msf in Q1FY12.
- Concall Takeaways: DLF attributed lower DevCo sales to approval delays and lower availability of inventory. The management expects pick-up in new bookings in H2FY12, led by 7-8 msf of new launches in Bangalore, Chandigarh, Gurgaon and Lucknow. The management reiterated its capex guidance of Rs6 bn for FY12 (~Rs2.5 bn incurred in H1FY12). DLF also expects to bring down the net debt to Rs195 bn by FY12-end.

Source: Company; IDBI Capital Research

Figure: Weak operational performance in H1FY12

Source: Company

Figure: Debt continues to rise

Source: Company