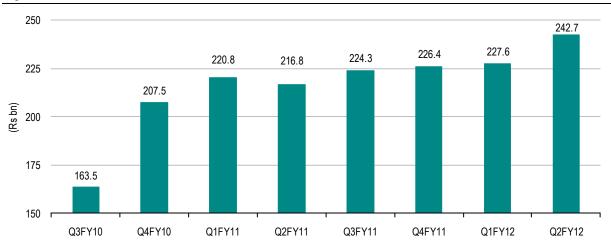

## Summary

While financial performance was largely in-line with our estimate, operational data (DevCo sales down 42% QoQ, leasing down 10% QoQ) was below our and street expectations. Net debt increased 6% QoQ to Rs242.7 bn. Given the weak demand environment and significant fixed cost obligations (SG&A + Interest expense), DLF will continue to disappoint on the debt reduction front, in our view. We have downgraded the stock from HOLD to REDUCE, with a revised TP of Rs205 (earlier Rs220).

# **Result Highlights**

- Financial Performance: Revenue and earnings were largely in-line with our estimates at Rs25.3 bn (+7% YoY / +4% QoQ) and Rs3.7 bn (-11% YoY / +4% QoQ), respectively. However, OPM was 130bps higher than our estimate at 46.3%, led by higher share of plotted sales. Interest expense increased by 6%/21% QoQ/YoY to Rs5.2 bn, on account of 6% QoQ increase in net debt to Rs242.7 bn. DLF incurred Rs2.3 bn towards capex and land replenishment, while non-core asset monetization stood at Rs2.5 bn during the quarter.
- Operational Performance: New bookings at 1.3 msf (-42% QoQ / -38% YoY) was significantly below our (1.8 msf) and street estimates. Leasing activity too remained subdued with DLF booking lease of 0.67 msf during the guarter, compared to 0.73 msf in Q1FY12.
- Concall Takeaways: DLF attributed lower DevCo sales to approval delays and lower availability of inventory. The management expects pick-up in new bookings in H2FY12, led by 7-8 msf of new launches in Bangalore, Chandigarh, Gurgaon and Lucknow. The management reiterated its capex guidance of Rs6 bn for FY12 (~Rs2.5 bn incurred in H1FY12). DLF also expects to bring down the net debt to Rs195 bn by FY12-end.

Source: Company; IDBI Capital Research

Figure: Weak operational performance in H1FY12

Source: Company

Figure: Debt continues to rise

Source: Company