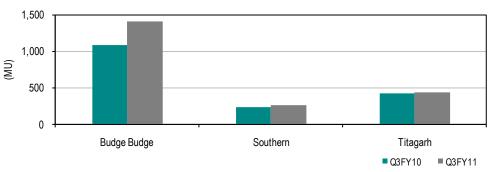

## Core business performance intact

CESC generated 2.1BUs, up 14.6% YoY, against 1.9BUs during Q3FY10. For the 9MFY11, the company has generated 6.9BUs compared to 5.9BUs for the corresponding period last year on account of 250MW additional capacity in operation. The company operated at an average PLF of 83%, which is tad below our assumption of 85% for Q3FY11. CESC has cut its T&D losses by 30bps to 13.6% at the end of Q3FY11. Company's outside power purchase declined by ~37% YoY to 229MUs backed by the new Budge-Budge II unit in operation during the reporting quarter.

## Figure: Plant wise unit generation