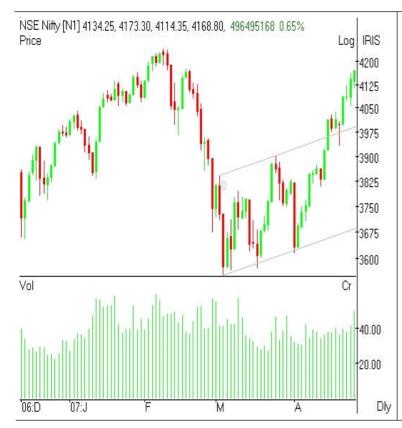

# FROM OUR TECHNICAL DESK

| Indices         | Previous    | Today's | %     |  |  |
|-----------------|-------------|---------|-------|--|--|
|                 | close       | close   | chg   |  |  |
| Sensex          | 14136       | 14,217  | 0.57  |  |  |
| Nifty           | 4141        | 4167    | 0.62  |  |  |
| S&P CNX 500     | 3394        | 3416    | 0.64  |  |  |
| BSE 500         | 5349        | 5,390   | 0.76  |  |  |
| BSE Mid-Cap     | 5745        | 5,805   | 1.04  |  |  |
| BSE Small-Cap   | 7003        | 7,075   | 1.02  |  |  |
| BSE Auto        | 4882        | 4,941   | 1.22  |  |  |
| BSE Health      | 3766        | 3.831   | 1.72  |  |  |
| BSE FMCG        | 1792        | 1,837   | 2.52  |  |  |
| BSE IT          | 5027        | 4,961   | -1.30 |  |  |
| BSE PSU         | 6423        | 6,481   | 0.90  |  |  |
| BSE Bankex      | 7161        | 7,237   | 1.06  |  |  |
| BSE Oil & Gas   | 7203        | 7,303   | 1.38  |  |  |
| BSE Metals      | 10043       | 10,019  | -0.24 |  |  |
| BSE Cons Dur    | 3760        | 3,772   | 0.30  |  |  |
| BSE Cap Good    | 9794        | 9,803   | 0.09  |  |  |
| Levels to Watch |             |         |       |  |  |
|                 | Sensex      |         | Nifty |  |  |
| Day's High      | 14,238      |         | 1173  |  |  |
| Day's Low       | 14,052 4114 |         |       |  |  |
| 13 DMA          | 13575 4003  |         |       |  |  |
| 34 DMA          | 13359       |         | 3912  |  |  |

After a positive session on Tuesday, the Nifty opened a bit weak in the morning; it retraced some of the gains of the day before and took support at lower levels. Post noon we witnessed buying interest emerge again at lower levels and it retraced all its morning loses and even crossed Tuesday's high. It finally ended the day with gains of 0.62% at 4167. The Advance Decline ratio was bullish at almost 3:2 by the end of the day. Amongst the sectoral indices the BSE FMCG, BSE HC and BSE Oil & Gas indices registered outperformance, whereas the BSE IT and BSE Metal indices gave a negative closing. The BSE Mid Cap and BSE Small Cap indices too were up more than a percent each.

# **Market Perspective**

After a lackluster opening the Nifty took support at lower levels and bounced back in the latter half of the session to retrace all its day's losses and gave a positive close with a gain of 0.62% at 4167. Our positive view for the Nifty remains intact. Today it may face some resistance at 4177 and on a move above that it may attain our mentioned immediate target of 4186. On sustaining above the level of 4186 it can test its all time high of 4245 in the next few days. The support levels for today are placed at 4142 and below that at 4114.

# **Sectoral Speak**

The **BSE FMCG** index was an outperformer in yesterday's trade as it ended the day with gains of 2.52% at 1837. It was trading very sideways since the past few days but yesterday gave a move above this range. It may now test the level of 1912 in the next few days. **HLL, ITC** and **Tata Tea** are a few strong stocks in this index.

The **BSE Oil & Gas** index attained our mentioned target of 7258 yesterday and closed with a gain of 1.38% at 7303. It continues to appear bullish on the chart and may now test the level of 7713 over the course of next few days. Couple of stocks that look bullish in this index are **Reliance** and **ONGC**.