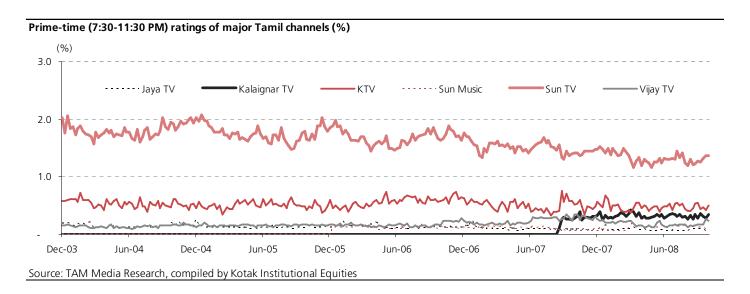

**Sun TV Network:** 2QFY09 results in line with expectations; upgrade stock to BUY on inexpensive valuations

Aban Offshore: Idle rigs push down margins in 2QFY09. Reduce TP to 1,700

**CESC:** 2QFY09: Benefit from tariff hike aids strong operating performance, reiterate BUY