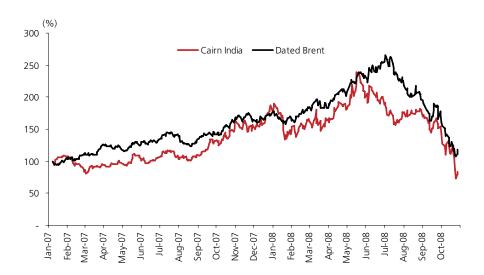

### Results

**Oil & Natural Gas Corporation:** Weak 2QFY09 results led by higher-thanexpected subsidy burden; attractively valued stock

**Cairn India:** Weak 3QCY08 results due to lower realizations and volumes; stock discounting very low crude price in perpetuity