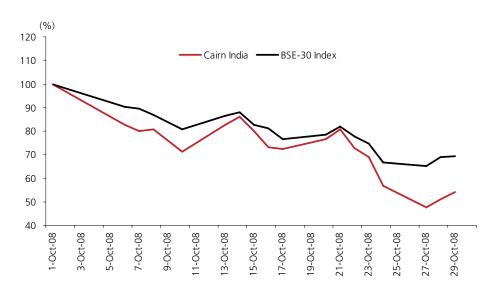

### Results

**Oil & Natural Gas Corporation:** Weak 2QFY09 results led by higher-thanexpected subsidy burden; attractively valued stock

**Cairn India:** Weak 3QCY08 results due to lower realizations and volumes; stock discounting very low crude price in perpetuity