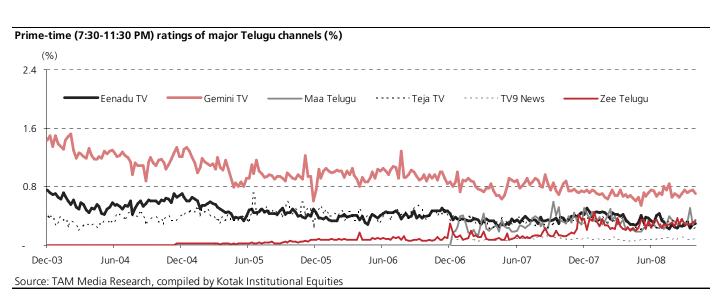

**Sun TV Network:** 2QFY09 results in line with expectations; upgrade stock to BUY on inexpensive valuations

Aban Offshore: Idle rigs push down margins in 2QFY09. Reduce TP to 1,700

**CESC:** 2QFY09: Benefit from tariff hike aids strong operating performance, reiterate BUY