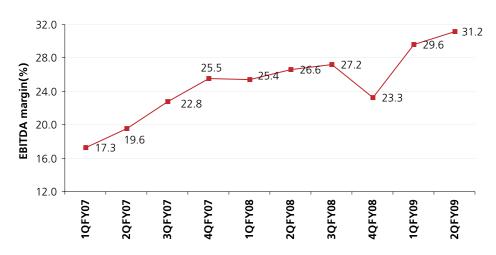

**Sun TV Network:** 2QFY09 results in line with expectations; upgrade stock to BUY on inexpensive valuations

Aban Offshore: Idle rigs push down margins in 2QFY09. Reduce TP to 1,700

**CESC:** 2QFY09: Benefit from tariff hike aids strong operating performance, reiterate BUY