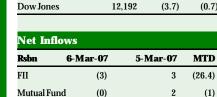

| 8,129.0 | 17,594.9 | 178.4   | 47.6    | 13.4    |
| Major Share Holders (%) |                 | P/BV (x)           | 230.7   | 227.8    | 55.9    | 12.4    | 6.9     |
| Promoter/Majority       | 68.9            | Price/sales (x)    | 174.8   | 222.6    | 242.7   | 20.6    | 7.5     |
| FIIs                    | 8.3             | EV/EBITDA (x)      | 1,277.0 | 1,840.3  | 1,300.7 | 32.0    | 10.0    |
| Banks/Fis/MFs           | 1.3             | Dividend Yield (%) | -       | -        | 0.1     | 0.2     | 0.4     |
| Others                  | 9.9             | ROCE (%)           | 27.0    | 10.1     | 50.2    | 45.0    | 70.5    |
| Public                  | 11.7            | ROE (%)            | 3.3     | 1.3      | 50.3    | 42.6    | 66.1    |

Source: Company and Karvy Estimates



1



| Commodity &         | Currency | %         | Chang | (e    |  |
|---------------------|----------|-----------|-------|-------|--|
|                     | 7-Mar-07 | 1mth 3mth |       |       |  |
| Crude (US\$/barrel) | 61.9     | 7.2       | (1.0) | (8.1) |  |
| Gold (US\$/Oz)      | 650.4    | (0.2)     | 4.0   | 6.5   |  |
| US\$                | 44.5     | 0.9       | (0.4) | (3.7) |  |
| Euro                | 58.4     | 2.1       | (1.8) | (0.7) |  |

| Debt                     |         |        |       |       |
|--------------------------|---------|--------|-------|-------|
| % 7-                     | Mar-07  | 1mth   | 3mth  | 6mth  |
| RBI Reverse Repo         | 6.0     | 6.0    | 6.0   | 6.0   |
| 10 yr G-Sec yld          | 8.0     | 7.7    | 7.4   | 7.8   |
| Spread 1