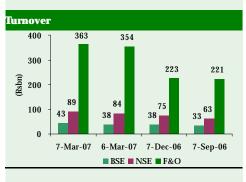

129.0 | 17,594.9 | 178.4   | 47.6    | 13.4    |
| Major Share Holders (%) |                 | P/BV (x)           | 230.7   | 227.8    | 55.9    | 12.4    | 6.9     |
| Promoter/Majority       | 68.9            | Price/sales (x)    | 174.8   | 222.6    | 242.7   | 20.6    | 7.5     |
| FIIs                    | 8.3             | EV/EBITDA (x)      | 1,277.0 | 1,840.3  | 1,300.7 | 32.0    | 10.0    |
| Banks/Fis/MFs           | 1.3             | Dividend Yield (%) | -       | -        | 0.1     | 0.2     | 0.4     |
| Others                  | 9.9             | ROCE (%)           | 27.0    | 10.1     | 50.2    | 45.0    | 70.5    |
| Public                  | 11.7            | ROE (%)            | 3.3     | 1.3      | 50.3    | 42.6    | 66.1    |

Source: Company and Karvy Estimates



1



| Commodity &         | Currency | %         | Chang | (e    |  |
|---------------------|----------|-----------|-------|-------|--|
|                     | 7-Mar-07 | 1mth 3mth |       |       |  |
| Crude (US\$/barrel) | 61.9     | 7.2       | (1.0) | (8.1) |  |
| Gold (US\$/Oz)      | 650.4    | (0.2)     | 4.0   | 6.5   |  |
| US\$                | 44.5     | 0.9       | (0.4) | (3.7) |  |
| Euro                | 58.4     | 2.1       | (1.8) | (0.7) |  |

| Debt                     |         |        |       |       |
|--------------------------|---------|--------|-------|-------|
| % 7-                     | Mar-07  | 1mth   | 3mth  | 6mth  |
| RBI Reverse Repo         | 6.0     | 6.0    | 6.0   | 6.0   |
| 10 yr G-Sec yld          | 8.0     | 7.7    | 7.4   | 7.8   |
| Spread 1 & 10