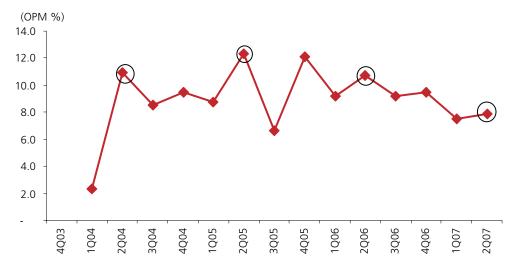

### EBIDTA growth in-line with estimates, PAT lower

Siemens has recorded a strong 88% growth in revenues, with the power segment growing at 150%. However the OPM decline of 290bps is the steepest in recent quarters. Although the company has managed a decent EBIDTA growth of 38% (in line with estimates), lower other income has resulted in 8% decline in reported PAT. The company has also taken Rs500 mn hit due to lower dividend income and export incentives. The latter is probably shown as part of other operating income and booked under revenues. Siemens Information Systems is the main dividend-paying subsidiary. The company is silent on the reason for lower dividend—poor performance of SISL so far, or management decision to book dividend in the subsequent quarters. SISL accounts for a significant 30% of our estimated full-year numbers. The company does not report its consolidated numbers on a quarterly basis.