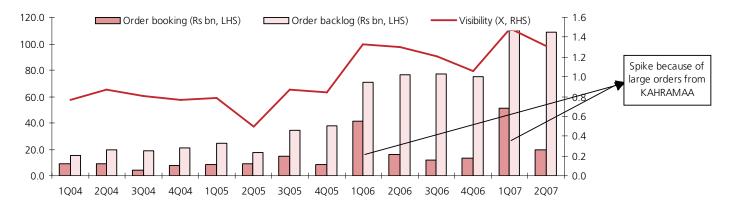

Siemens reported a 2Q PAT of Rs1.08 bn (down 8%), lower than our estimate of Rs1.44 bn. While revenue growth is higher than expected, severe margin pressures across segments and lower dividend income explain the disappointment. We believe significant US\$-denominated billings and the rupee appreciation may explain some part of the margin decline. New orders grew 22% and order backlog at Rs108 bn provides a revenue visibility of 1.3 years. The company has made more announcements related to re-organisation of its businesses, although the impact of these will likely be miniscule. Several questions on the numbers remain unanswered, as the management communicates only through press releases. We maintain our estimates, as we believe the company will make up for the margin decline with higher revenues. The stock has underperformed the sector in the recent past and has a decent upside to our one-year target price. However the stock may continue to trade below fair value until the company takes clear steps to change investors' perception of being unfair to minority shareholders.

#### Severe margin pressures across segments

Margin pressures are evident across segments, including 270bps in the power segment, 300bps in industrial solutions and services, 250 bps in automation and drives, 780bps in transportation. The company has attributed the decline to a) change in accounting policies —Rs100 mn, b) bidding for mega orders under stiff competition—unquantified and c) investments in new factories which are still in ramp-up phase and have not begun to generate revenues—unquantified. We believe the recent rupee appreciation may have also led to the margin drop. Given the predominance of orders from Qatar utility Kahraama in the order backlog, we believe at least 60% of 2Q billings may have been US\$-denominated. The recent rupee appreciation may thus have contributed to the steep margin erosion, assuming the company had not hedged its foreign currency receivables. The press release is however silent on the impact of the currency effect on the company's reported numbers.