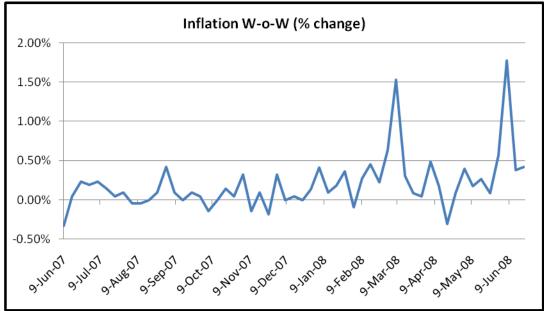

### Double digit Inflation...till when???

Inflation, which is running close to 12%, has become one of the most important economic indicators that investors watch for... week after week. The price of the commodities are running upwards, and WPI is growing week after week on an average at 0.36% in 2008 (in comparison to much lower average W-o-W growth of 0.09% in last decade i.e. 1998-2007).

Controlling spiraling price rise is a major challenge to policy makers in the country. In coming weeks Inflation figure will also be impacted with low base effect.

Inflation for the week ending at 2<sup>nd</sup>, 9<sup>th</sup> and 16<sup>th</sup> August may be higher even if WPI doesn't grow week on week, as in the corresponding weeks last year had negative growth (lower index). In the corresponding weeks last year, W-o-W growth was (0.05%), (0.05%) and 0% respectively.

Source: www.debtonnet.com, SPA Research

We have analysed WPI numbers in our spreadsheet. On this basis we observe that Inflation has grown week - on - week on an average at 0.09% from 1998 - 2007. However, 2008 has been exceptional with W-o-W growth of 0.36%. We have tried and plotted forward Inflation Y-o-Y growth numbers for next 1 year based on 3 scenarios. Please note that, the forward Inflation numbers are purely based on the extrapotation in the spreadsheet based on the assumptions that we have taken in different cases.