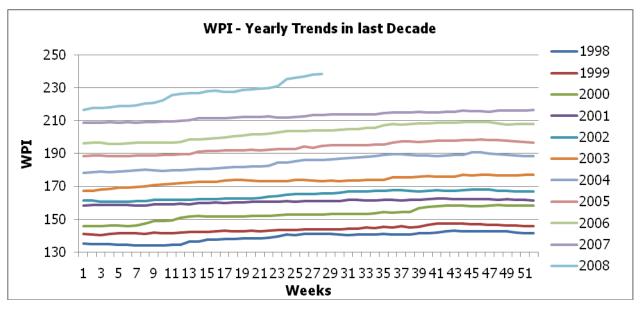

### Double digit Inflation...till when???

Inflation, which is running close to 12%, has become one of the most important economic indicators that investors watch for... week after week. The price of the commodities are running upwards, and WPI is growing week after week on an average at 0.36% in 2008 (in comparison to much lower average W-o-W growth of 0.09% in last decade i.e. 1998-2007).

Source: www.debtonnet.com, SPA Research

We have analysed WPI numbers in our spreadsheet. On this basis we observe that Inflation has grown week - on - week on an average at 0.09% from 1998 - 2007. However, 2008 has been exceptional with W-o-W growth of 0.36%. We have tried and plotted forward Inflation Y-o-Y growth numbers for next 1 year based on 3 scenarios. Please note that, the forward Inflation numbers are purely based on the extrapotation in the spreadsheet based on the assumptions that we have taken in different cases.