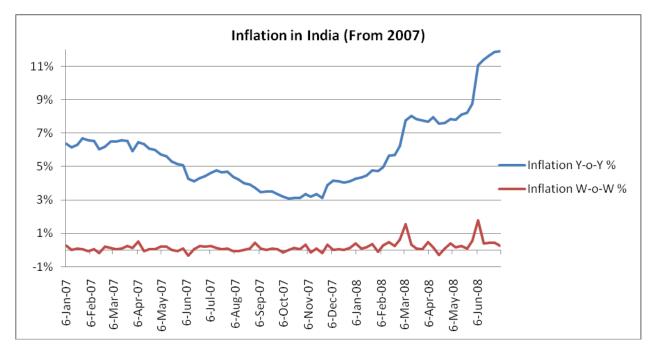

Source: www.debtonnet.com, SPA Research

We have analysed WPI numbers in our spreadsheet. On this basis we observe that Inflation has grown week - on - week on an average at 0.09% from 1998 - 2007. However, 2008 has been exceptional with W-o-W growth of 0.36%. We have tried and plotted forward Inflation Y-o-Y growth numbers for next 1 year based on 3 scenarios. Please note that, the forward Inflation numbers are purely based on the extrapotation in the spreadsheet based on the assumptions that we have taken in different cases.