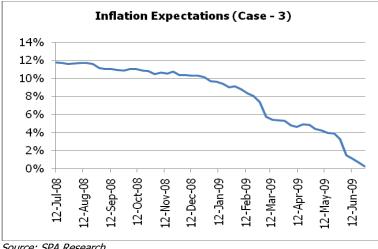

### Case - 3:

Our assumption over here is "WPI remains as its current level (i.e. 0% W-o-W growth)"

This assumption was taken to see how long Inflation will remian in double digit territory, even if WPI numbers remains constant i.e. Zero growth for the index for next 1 year.

This is very extreme scenario which is not practical. But even in such scenario, double digit inflation will continue to haunt us till Dec'08. Further, it may moderate to 6% by end of FY'09.

Source: SPA Research