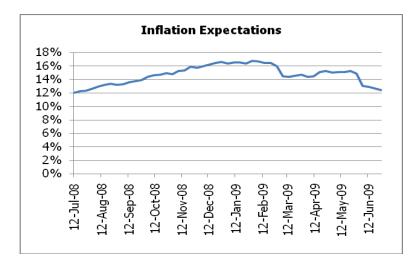

### Case - 2:

Our assumption over here is "WPI grows by 0.09% W-o-W growth rate (average of 2001-2007)"

This assumption is based on historical averages and was taken with a view that Inflation may revert to its long term W-o-W average growth rate of 0.09%

This is more likely scenario which is based on the assumption that every statistical number tends to revert to its long term mean. Even in this scenario, Inflation will continue to remian around 12% mark till Feb'09. Further, we observe that Inflation will moderate to RBI's comfort zone of 5% only after Jun'09.

Inst. Dealing Desk: 10A, 10<sup>th</sup> Floor, Mittal Court, Nariman Point, Mumbai – 400 021 Tel. No. : 022-40439000, Fax No. 22871192/22846318 Email: cms@spacapital.com Page 2 of 5

Source: SPA Research