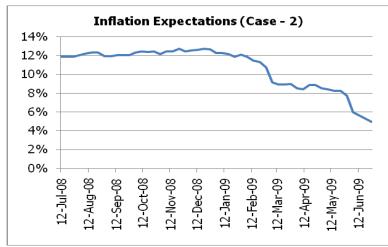

### Case - 2:

Our assumption over here is "WPI grows by 0.09% W-o-W growth rate (average of 2001-2007)"

This assumption is based on historical averages and was taken with a view that Inflation may revert to its long term W-o-W average growth rate of 0.09%

This is more likely scenario which is based on the assumption that every statistical number tends to revert to its long term mean. Even in this scenario, Inflation will continue to remian around 12% mark till Feb'09. Further, we observe that Inflation will moderate to RBI's comfort zone of 5% only after Jun'09.