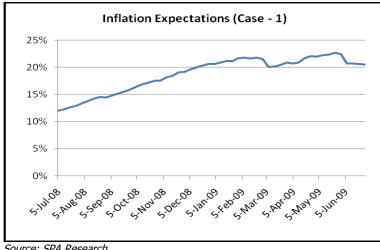

#### Case - 1:

Our assumption over here is "WPI grows by 0.36% W-o-W growth rate (average of 2008 YTD)"

This assumption is based on average of the current year Inflation growth W-o-W and was taken with a view to see how Inflation numbers look like if this exceptional W-o-W growth continues for 1 more year.

This is worst case scenario where in Inflation would surpass 20% mark in Dec'08 and will peak in May'09 at 22% mark. If this scenario happens to be reality, we are headed for very tough times ahead, though probability of the same remains very low.