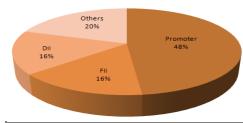

ACC IN)

Shareholding Pattern (As on 31<sup>st</sup> Dec 2010)

| Financials (₹ Mn)  | FY10   | FY11E  | FY12E  |
|--------------------|--------|--------|--------|
| Net Sales          | 77173  | 86141  | 89653  |
| EBIDTA             | 15,540 | 20,624 | 22,184 |
| PBT                | 14,615 | 17,628 | 19,119 |
| PAT                | 11,200 | 12,320 | 13,363 |
| EPS (Rs.)          | 59.6   | 65.6   | 71.1   |
| EBIDTA Margin (%)  | 20.1%  | 23.9%  | 24.7%  |
| PAT margin (%)     | 14.5%  | 14.3%  | 14.9%  |
| Price/Earnings (x) | 16.5   | 15.0   | 13.9   |
| EV/EBIDTA          | 10.8   | 7.8    | 6.8    |
| ROE (%)            | 17.7%  | 17.6%  | 17.2%  |
| ROCE (%)           | 21.0%  | 23.0%  | 22.7%  |