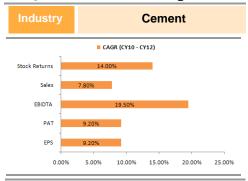

### Cost pressures erode the margins...

### Market Cap ₹185bn; USD: 4.1bn

ACC reported a marginal topline growth of 2% Y-o-Y to ₹19.6bn during Q4CY10, inline with our estimates. Volume has seen a growth of 4.7%, whereas blended realization declined by 2.7% on yearly basis. The Company's EBIDTA margin has seen a sharp correction (11.2% v/s 22.4%), which has been a major setback for the quarter. The margin has significantly declined because of the sharp increase in the costs of Raw Materials, Power & Fuel and Freight. EBIDTA per tonne stood at ₹390 against ₹803 seen during Q4CY09 whereas there has been an improvement in EBIDTA per tonne on sequential basis (₹390 v/s ₹331). ACC has an adjusted net of tax credit amounting ₹820 mn related to previous year and hence tax expenditure during the quarter has been negative by ₹173 mn. Net profit stood at ₹2.56bn way above our expectation of ₹2.2bn mainly due to the tax written back during the quarter. We are not changing our estimates for CY11E and CY12E and maintain our positive stance on the stock with an "Accumulate" rating and our one year target price is ₹1122/share.

### Margins declined severely on Y-o-Y

ACC has witnessed a decline of 1120 bps on Y-o-Y to 11.2% during Q4CY10. The severe decline is mainly caused by a sharp increase in the Raw Material, Power & Fuel and Freight costs. However, EBIDTA margin has improved by 140 bps on sequential basis mainly led by 3% jump in realization during the period. EBIDTA per tonne of ACC stood at ₹390 during the quarter against ₹803 and ₹331 seen during Q4CY09 and Q3CY10 respectively.