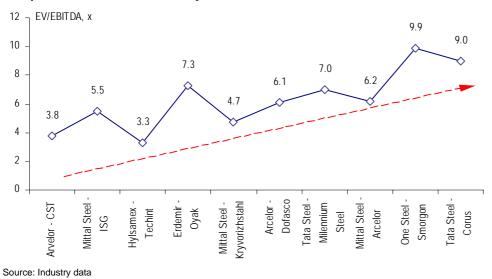

### Valuation

- M At our revised EPS estimates Sesa Goa is currently trading at a PE and EV/EBTIDA of 8.5x and 5.4x its expected FY2008 earnings.
- M Recently the management has announced that is promoter Mitsui & Co., intends to sell its 51% stake in the company, which would mean that as per Indian regulations, the new acquirer would have issue an open offer for an additional 20% stake in the company. Therefore if one holds 100 shares would be able to tender 41 shares in the ensuing open offer once the sale is completed. We believe that Sesa Goa being the only company of its kind in India, would attract significant controlling premium and if recent global deals are anything to go by, the acquisition multiples could be as high as 9x EV/EBITDA.

# Acquisition multiples – Recent acquisition multiple paid by acquirer companies in the steel industry

| Sesa Goa target acquisition at various EV/EBITDA multiples |      |  |  |  |
|------------------------------------------------------------|------|--|--|--|
| EV/EBITDA multiple Ta                                      |      |  |  |  |
| 5x                                                         | 1600 |  |  |  |
| 6x                                                         | 1940 |  |  |  |
| 7x                                                         | 2250 |  |  |  |
| 8x                                                         | 2560 |  |  |  |
| 9χ                                                         | 2900 |  |  |  |