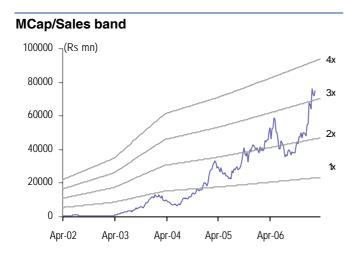

rget acquisition at various EV/EBITDA multiples |      |  |  |  |
|------------------------------------------------------------|------|--|--|--|
| EV/EBITDA multiple Ta                                      |      |  |  |  |
| 5x                                                         | 1600 |  |  |  |
| 6x                                                         | 1940 |  |  |  |
| 7x                                                         | 2250 |  |  |  |
| 8x                                                         | 2560 |  |  |  |
| 9χ                                                         | 2900 |  |  |  |





Source: Company, Man Financial Research Estimates

### Indian iron ore demand projections, mn tonnes



Source: Industry



### **ABSOLUTE ROLLING VALUATION BAND CHARTS**











Man Financial ● Sesa Goa ● 4



### **PREMIUM / DISCOUNT TO SENSEX**





# MCap/Sales 20 0 -20 -40 -60 -80 -100

Apr-04

Apr-05

Apr-06

Source: Man Financial Research

Apr-02

Apr-03



## **FINANCIALS**

| Income Statement                    |        |        |        |        |        |
|-------------------------------------|--------|--------|--------|--------|--------|
| Y/E Mar, Rs mn                      | FY05   | FY06   | FY07E  | FY08E  | FY09E  |
| Net sales                           | 15,337 | 17,718 | 20,514 | 23,469 | 25,159 |
| Growth, %                           | 75.9%  | 15.5%  | 15.8%  | 14.4%  | 7.2%   |
| Other income                        | 103.0  | 519.6  | 870.9  | 1260.3 | 1679.3 |
| Total income                        | 15,440 | 18,237 | 21,385 | 24,730 | 2