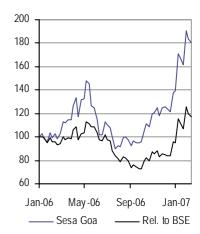

### **Price vs Sensex**

Source: Bloomberg, Man Financial Research

| Key Assumptions               |         |         |         |  |  |  |
|-------------------------------|---------|---------|---------|--|--|--|
|                               | FY2007E | FY2008E | FY2009E |  |  |  |
| Avg. Iron Ore prices (US\$)   | 41.45   | 45.38   | 47.65   |  |  |  |
| Iron Ore volumes (Mn Tons)    | 9.8     | 10.4    | 10.7    |  |  |  |
| Coking Coal Prices (US\$)     | 160     | 170     | 175     |  |  |  |
| Coking Coal Volumes (Mn Tons) | 0.29    | 0.31    | 0.32    |  |  |  |
| Rupee / US\$                  | 44.5    | 44.5    | 44.5    |  |  |  |

| Price performance, % |      |      |      |  |  |  |
|----------------------|------|------|------|--|--|--|
|                      | 1mth | 3mth | 1yr  |  |  |  |
| Abs                  | -6.1 | 37.6 | 46.5 |  |  |  |
| Rel to BSE           | -8.0 | -4.3 | 24.7 |  |  |  |