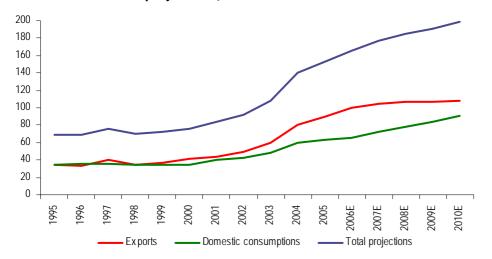

multiple paid by acquirer companies in the steel industry



| Sesa Goa target acquisition at various EV/EBITDA multiples |      |  |  |  |
|------------------------------------------------------------|------|--|--|--|
| EV/EBITDA multiple Ta                                      |      |  |  |  |
| 5x                                                         | 1600 |  |  |  |
| 6x                                                         | 1940 |  |  |  |
| 7x                                                         | 2250 |  |  |  |
| 8x                                                         | 2560 |  |  |  |
| 9χ                                                         | 2900 |  |  |  |





Source: Company, Man Financial Research Estimates

### Indian iron ore demand projections, mn tonnes



Source: Industry



### **ABSOLUTE ROLLING VALUATION BAND CHARTS**











Man Financial ● Sesa Goa ● 4



### **PREMIUM / DISCOUNT TO SENSEX**





# MCap/Sales 20 0 -20 -40 -60 -80 -100

Apr-04

Apr-05

Apr-06

Source: Man Financial Research

Apr-02

Apr-03



## **FINANCIALS**

| Income Statement                    |        |        |        |        |        |
|-------------------------------------|--------|--------|--------|--------|--------|
| Y/E Mar, Rs mn                      | FY05   | FY06   | FY07E  | FY08E  | FY09E  |
| Net sales                           | 15,337 | 17,718 | 20,514 | 23,469 | 25,159 |
| Growth, %                           | 75.9%  | 15.5%  | 15.8%  | 14.4%  | 7.2%   |
| Other income                        | 103.0  | 519.6  | 870.9  | 1260.3 | 1679.3 |
| T