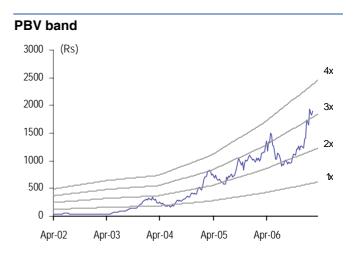

target acquisition at various EV/EBITDA multiples |      |  |  |  |
|------------------------------------------------------------|------|--|--|--|
| EV/EBITDA multiple Ta                                      |      |  |  |  |
| 5x                                                         | 1600 |  |  |  |
| 6x                                                         | 1940 |  |  |  |
| 7x                                                         | 2250 |  |  |  |
| 8x                                                         | 2560 |  |  |  |
| 9χ                                                         | 2900 |  |  |  |





Source: Company, Man Financial Research Estimates

### Indian iron ore demand projections, mn tonnes



Source: Industry



### **ABSOLUTE ROLLING VALUATION BAND CHARTS**











Man Financial ● Sesa Goa ● 4



### **PREMIUM / DISCOUNT TO SENSEX**





# MCap/Sales 20 0 -20 -40 -60 -80 -100

Apr-04

Apr-05

Apr-06

Source: Man Financial Research

Apr-02

Apr-03



## **FINANCIALS**

| Income Statement                    |        |        |        |        |        |
|-------------------------------------|--------|--------|--------|--------|--------|
| Y/E Mar, Rs mn                      | FY05   | FY06   | FY07E  | FY08E  | FY09E  |
| Net sales                           | 15,337 | 17,718 | 20,514 | 23,469 | 25,159 |
| Growth, %                           | 75.9%  | 15.5%  | 15.8%  | 14.4%  | 7.2%   |
| Other income                        | 103.0  | 519.6  | 870.9  | 1260.3 | 1679.3 |
| Total income                        | 15,440 | 18,237 | 21,385 | 24,730 |