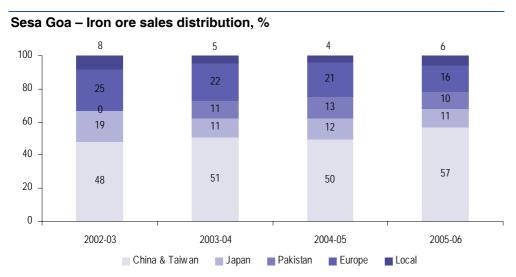

### Introduction of export duty of Rs300 per ton of iron ore

- M The Government of India ceding to Hoda Committee recommendations has imposed an export duty of Rs300 per ton of iron ore exported. Sesa Goa is India's largest export of iron in the private sector and would be significantly impacted if the new levy cannot be passed through.
- M Out of the 9.5mn tons of iron ore that is exported by Sesa Goa, 90% of the sales are on contract basis and the rest is on spot basis. On our interaction with the Company we were informed that the Company would be able to pass on the duty in case of the spot customers and to a certain extent to its contract customers.