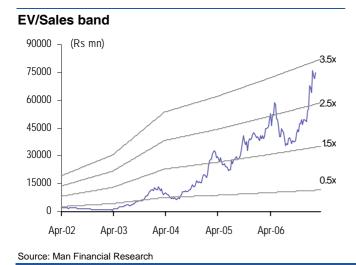

acquisition at various EV/EBITDA multiples |      |  |  |  |
|------------------------------------------------------------|------|--|--|--|
| EV/EBITDA multiple Ta                                      |      |  |  |  |
| 5x                                                         | 1600 |  |  |  |
| 6x                                                         | 1940 |  |  |  |
| 7x                                                         | 2250 |  |  |  |
| 8x                                                         | 2560 |  |  |  |
| 9χ                                                         | 2900 |  |  |  |





Source: Company, Man Financial Research Estimates

### Indian iron ore demand projections, mn tonnes



Source: Industry



### **ABSOLUTE ROLLING VALUATION BAND CHARTS**











Man Financial ● Sesa Goa ● 4



### **PREMIUM / DISCOUNT TO SENSEX**





# MCap/Sales 20 0 -20 -40 -60 -80 -100

Apr-04

Apr-05

Apr-06

Source: Man Financial Research

Apr-02

Apr-03



## **FINANCIALS**

| Income Statement                    |        |        |        |        |        |
|-------------------------------------|--------|--------|--------|--------|--------|
| Y/E Mar, Rs mn                      | FY05   | FY06   | FY07E  | FY08E  | FY09E  |
| Net sales                           | 15,337 | 17,718 | 20,514 | 23,469 | 25,159 |
| Growth, %                           | 75.9%  | 15.5%  | 15.8%  | 14.4%  | 7.2%   |
| Other income                        | 103.0  | 519.6  | 870.9  | 1260.3 | 1679.3 |
| Total income                        | 15,440 | 18,237 | 21,385 | 24,730 | 26,83