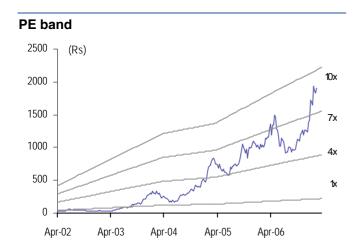

a target acquisition at various EV/EBITDA multiples |      |  |  |  |
|------------------------------------------------------------|------|--|--|--|
| EV/EBITDA multiple Ta                                      |      |  |  |  |
| 5x                                                         | 1600 |  |  |  |
| 6x                                                         | 1940 |  |  |  |
| 7x                                                         | 2250 |  |  |  |
| 8x                                                         | 2560 |  |  |  |
| 9χ                                                         | 2900 |  |  |  |





Source: Company, Man Financial Research Estimates

### Indian iron ore demand projections, mn tonnes



Source: Industry



### **ABSOLUTE ROLLING VALUATION BAND CHARTS**











Man Financial ● Sesa Goa ● 4



### **PREMIUM / DISCOUNT TO SENSEX**





# MCap/Sales 20 0 -20 -40 -60 -80 -100

Apr-04

Apr-05

Apr-06

Source: Man Financial Research

Apr-02

Apr-03



## **FINANCIALS**

| Income Statement                    |        |        |        |        |        |
|-------------------------------------|--------|--------|--------|--------|--------|
| Y/E Mar, Rs mn                      | FY05   | FY06   | FY07E  | FY08E  | FY09E  |
| Net sales                           | 15,337 | 17,718 | 20,514 | 23,469 | 25,159 |
| Growth, %                           | 75.9%  | 15.5%  | 15.8%  | 14.4%  | 7.2%   |
| Other income                        | 103.0  | 519.6  | 870.9  | 1260.3 | 1679.3 |
| Total income                        | 15,440 | 18,237 | 21,385 | 24,730