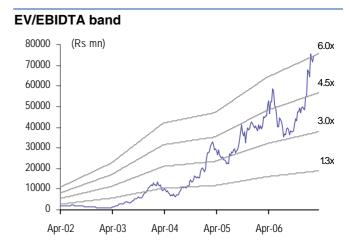

et acquisition at various EV/EBITDA multiples |      |  |  |  |
|------------------------------------------------------------|------|--|--|--|
| EV/EBITDA multiple Ta                                      |      |  |  |  |
| 5x                                                         | 1600 |  |  |  |
| 6x                                                         | 1940 |  |  |  |
| 7x                                                         | 2250 |  |  |  |
| 8x                                                         | 2560 |  |  |  |
| 9χ                                                         | 2900 |  |  |  |





Source: Company, Man Financial Research Estimates

### Indian iron ore demand projections, mn tonnes



Source: Industry



### **ABSOLUTE ROLLING VALUATION BAND CHARTS**











Man Financial ● Sesa Goa ● 4



### **PREMIUM / DISCOUNT TO SENSEX**





# MCap/Sales 20 0 -20 -40 -60 -80 -100

Apr-04

Apr-05

Apr-06

Source: Man Financial Research

Apr-02

Apr-03



## **FINANCIALS**

| Income Statement                    |        |        |        |        |        |
|-------------------------------------|--------|--------|--------|--------|--------|
| Y/E Mar, Rs mn                      | FY05   | FY06   | FY07E  | FY08E  | FY09E  |
| Net sales                           | 15,337 | 17,718 | 20,514 | 23,469 | 25,159 |
| Growth, %                           | 75.9%  | 15.5%  | 15.8%  | 14.4%  | 7.2%   |
| Other income                        | 103.0  | 519.6  | 870.9  | 1260.3 | 1679.3 |
| Total income                        | 15,440 | 18,237 | 21,385 | 24,730 | 26,