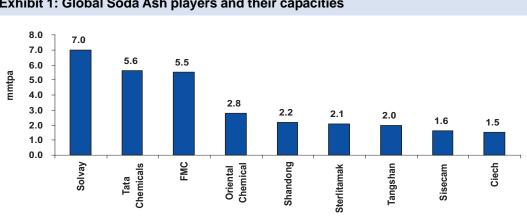

## US foray with General Chemical acquisition

Tata Chemicals (TCL) has successfully completed acquisition of General Chemical Industrial Products Inc. (GCIP), USA for a total consideration of US \$1,005mn. With this acquisition, TCL has become the second largest soda ash player in the world after Solvay. As a result, TCL will garner larger share of the global soda ash market going ahead. The acquisition also gives TCL access to some of the fast growing markets like Latin America with low-cost natural soda ash reserves. Even as we await the financial details about GCIP, we believe that the acquisition will prove to be EPS accretive for TCL.

#### Capitalising on favourable demand-supply scenario

TCL has become the second largest soda ash player in the world with the GCIP acquisition. TCL's capacity now stands augmented at 5.6mmtpa (marketshare of approx. 14%). Soda ash demand is primarily driven by China, India, Middle East and Latin America. TCL will also get

Exhibit 1: Global Soda Ash players and their capacities

GCIP's mining and manufacturing facilities are located at the Green River Basin in Wyoming, USA. It manufactures soda ash from the naturally occurring mineral, Trona, which makes it almost 35% more cost effective than the synthetic process. GCIP has access to the Trona reserves at this location for 35 years and over 95 years of extractable reserves are still left. With this acquisition, TCL will have over 2.95mmtpa of natural soda ash capacity. We believe a favourable demand-supply situation coupled with low-cost soda ash from GCIP will enable TCL improve its Earnings going ahead.