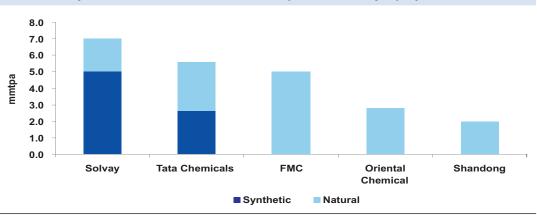

Exhibit 1: Global Soda Ash players and their capacities

GCIP's mining and manufacturing facilities are located at the Green River Basin in Wyoming, USA. It manufactures soda ash from the naturally occurring mineral, Trona, which makes it almost 35% more cost effective than the synthetic process. GCIP has access to the Trona reserves at this location for 35 years and over 95 years of extractable reserves are still left. With this acquisition, TCL will have over 2.95mmtpa of natural soda ash capacity. We believe a favourable demand-supply situation coupled with low-cost soda ash from GCIP will enable TCL improve its Earnings going ahead.

### Exhibit 2: Synthetic and Natural Soda Ash capacities of major players

Source: Solvay, Angel Research

Source: Solvay, Angel Research