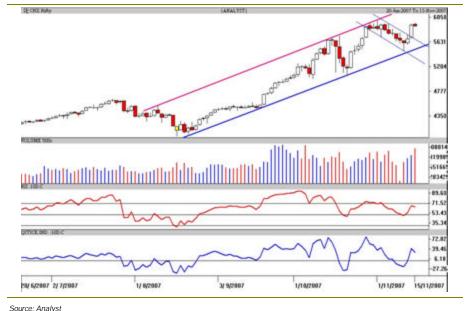

# S&P Nifty (5912.10 points)

## (-25.80 pts)

It was a range bound activity in the Indices after a rough opening. As expected, the Heavy weights took the much needed breather but action was seen in the Midcap segment. Midcap Oil scrips were buzzing with fair amount of gains in Realty/Infra, Fertilizer and Financial scrips. The Nifty closed 25 points lower with marginal dip in volumes. The A/D ratio was positive at 2.5:1.

Immediate resistance is pegged at 5897 points (78.6% retracement of the fall from 6012 to 5477 points) which needs to be crossed to test the all time high. Crucial supply area is at 6037-6060 points. Immediate support is pegged at 5818 points which if decisively breached should be treated as a warning sign by the Bulls.

Intraday, the Nifty has to sustain above 5928 points while resistance in rallies is pegged in the 5975-5995 points' area. Crucial support is pegged at 5867 points. The Bulls are taking a pause where the opportunity lies for the Bears. They have to grab on to it quickly else the Bulls get time to consolidate. Becautious!!!

| TREND       | Direction |
|-------------|-----------|
| Short Term  | SW        |
| Medium Term | UP        |
| Long Term   | UP        |
|             |           |

| AVERAGES |         |
|----------|---------|
| Daily    |         |
| 13 sma   | 5808.38 |
| 34 sma   | 5553.13 |
| 89 sma   | 4888.35 |
|          |         |

| NIFTY Intra Week |          |
|------------------|----------|
| Volatility       | 397 pt s |
| S1               | 5467.92  |
| S2               | 5370.26  |
| R1               | 5851.11  |
| R2               | 6054.86  |