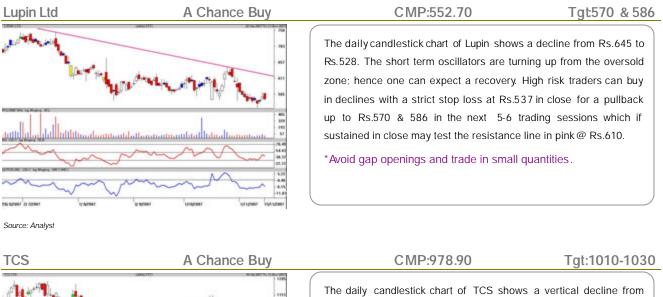

ies for the Bears. They have to grab on to it quickly else the Bulls get time to consolidate. Becautious!!!

| TREND       | Direction |
|-------------|-----------|
| Short Term  | SW        |
| Medium Term | UP        |
| Long Term   | UP        |
|             |           |

| AVERAGES |         |
|----------|---------|
| Daily    |         |
| 13 sma   | 5808.38 |
| 34 sma   | 5553.13 |
| 89 sma   | 4888.35 |
|          |         |

| NIFTY Intra Week |          |
|------------------|----------|
| Volatility       | 397 pt s |
| S1               | 5467.92  |
| S2               | 5370.26  |
| R1               | 5851.11  |
| R2               | 6054.86  |

### **Technical recommendations**

<u>อาสารให้เป็นในสี่งเลือกให้สี่สามารถสายสายให้สุดให้สุดให้ไปได้เล</u>ือน

1100

N INTER

U MOTION



Rs.1100 to Rs.945. The short term oscillators are turning up from the oversold zone; hence one can expect a recovery. High risk traders can buy in declines around Rs.965-970 with a strict stop loss below Rs.948 in close for a pullback up to Rs.1010-1030 in the next 2-3 trading sessions; which if sustained in close could test Rs.1058 in the short term.

\*Avoid gap openings and trade in small quantities as its High risk buy



# Intraday Range for 16-Nov-2007

|         | · · ·                                                                                                                                                                                                                                                                                      |