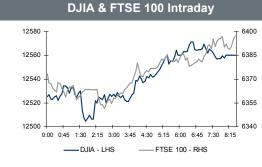

| Global Indices @ IST | 08:20 am |        |        |        |        |
|----------------------|----------|--------|--------|--------|--------|
| Index                | Current  | 1D     | 1D (%) | 1M (%) | 1Y (%) |
|                      | Value    | Change | Change | Change | Change |
| DJIA                 | 12,560.2 | 30.2   | 0.2%   | 2.9%   | 12.0%  |
| NASDAQ               | 2,471.3  | 12.7   | 0.5%   | 3.6%   | 4.7%   |
| FTSE 100             | 6,397.3  | 32.6   | 0.5%   | 4.2%   | 5.8%   |
| Nikkei 225           | 17,706.6 | 221.8  | 1.3%   | 3.2%   | 0.8%   |
| Hang Seng            | 20,209.7 | 207.0  | 1.0%   | 8.3%   | 25.5%  |
| Kospi                | 1,495.9  | 11.7   | 0.8%   | 5.1%   | 6.7%   |
| Taiwan Taiex         | 8,045.7  | 41.1   | 0.5%   | 9.5%   | 20.7%  |

# **Equity Market**

- The Indian equity markets opened on a cautious note on Thursday. Inflation reading above most expectations negatively impacted the markets. However, buying at lower levels helped the markets to close higher. The BSE Sensex closed up 69.3 points or 0.5% at 12,856.1. The Nifty closed up 18.8 points or 0.5% at 3,752.
- In the U.S., the equity markets ended higher on Thursday. The decline in oil prices and a proposed takeover of automaker Chrysler led to the rise despite apprehensions over the better than expected jobs data. DJIA closed higher by 30.2 points or 0.2 % at 12,560.2, while the NASDAQ ended higher by 12.7 points or 0.5% at 2,471.3
- In UK, the stock markets closed marginally higher. Apprehensions over the US job data and long weekend led to cautious trading. FTSE 100 closed higher by 32.6 points or 0.5% at 6,397.3.
- In Asia, the stock markets are trading up on a softer Yen and as a strong U.S. jobs report eased worries about slowdown in the key market for Japanese goods. Nikkei is trading 221.8 points or 1.3% up at 17,706.6, Hang Seng is trading up by 207 points or 1.0% at 20209.7. Kospi is trading up by 11.7 points or 0.8% at 1495.9.