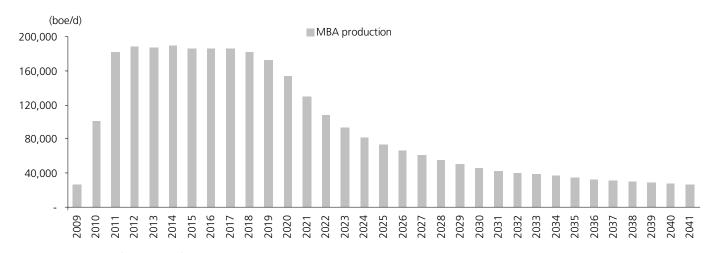

# Cairn can sustain peak production for a longer period through EOR technique

Gross production volume of Rajasthan block, MBA+EOR calendar year-ends (boe/d)

Source: Company, Kotak Institutional Equities estimates