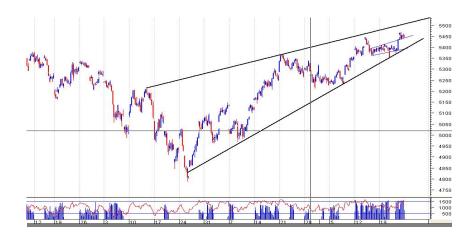

### Technical View of the Market

Indian market had a volatile session with indices almost closed flat. SENSEX closed at 18103, down 9 points and Nifty at 5444, up 2 points from the previous close. CNX MIDCAP index was down 0.4% and BSE SMALLCAP index was down 0.6%. The market breadth was negative with advances at 437 against declines of 834 on the NSE. TELECOM and FMCG stood firm while REALITY and METALS traded in red. Top gainers included BHARTIARTL, BHEL, ITC, INFOSYS, SBIN, AXISBANK and IDEA. Top losers are listed as JAIPRA, ONGC, DLF, NTPC, JINDALSTEL, RANBAXY, STER, RELCAPITAL, GAIL and UNITECH.

### **Next Day Trading Session:**

5430 may act as a strong support in NIFTY in the next session. Below this level 5393-5400 is next strong support range. NIFTY is expected to test 5500-5510 in the next session; traders are suggested to buy at dips. CAPITAL GOODS and BANKING SECTOR may attract buying at dips while METALS and PHARMA may face selling.