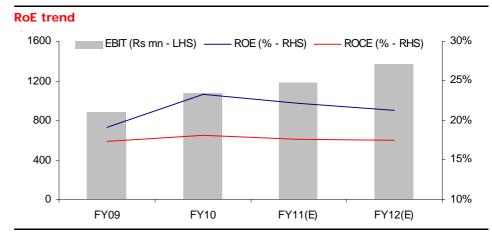

ss India.
- We also believe that increasing construction and oil exploration activity along with significant gas-based captive power capacity getting commenced in northern India offers visibility for the growth of PSS segment.
- Company's investment in MHS plant at Khadagpur is in progress and is expected to get completed by FY12. Management expects to generate revenues to the tune of Rs 2 bn in its first full year of completion.

### **Valuation and Recommendation**

- On Consolidated basis, operating margins for the 1HYFY11 stood at 8%. Typically second half is better than the first half for the company. Therefore we have build 11% EBITDA margins for FY11E in our forecasts.
- We expect that the company will maintain ROE% and ROCE% at current levels of 23% and 18% respectively in FY11E.



Source: Company, Kotak Securities - Private Client Research

- At current price of Rs.694, company's stock is trading at 10.3x and 8.8x P/E and 5.4x and 4.6x EV/EBITDA for FY11E and FY12E respectively.
- We recommend BUY on company's stock with a one year DCF based price target of Rs.900.
- We maintain BUY on TIL with a price target of Rs.900

## **Bulk deals**

## Trade details of bulk deals

| Date             | Scrip name                   | Name of client                                            | Buy/<br>Sell | Quantity<br>of shares | Avg.<br>price<br>(Rs) |
|------------------|------------------------------|-----------------------------------------------------------|--------------|-----------------------|-----------------------|
| 28-Dec           | Accurate Trans               |