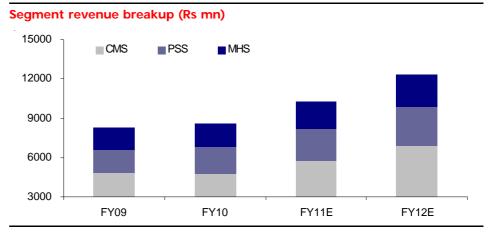

0.7    | 0.6    | 0.5    |
| EV/EBITDA (x)       | 6.2    | 5.4    | 4.6    |
| P/E (x)             | 11.7   | 10.3   | 8.8    |
| P/Cash Earnings     | 8.8    | 7.4    | 6.2    |
| P/BV (x)            | 2.5    | 2.1    | 1.7    |

Source: Company, Kotak Securities - Private Client Research

- Company has committed for the Capex of Rs 1.7-1.8 bn. A part of it has already been made on land and other assets. This also includes the royalty on imported machinery that can be paid within six months of purchase. The cash outflow is likely to be at Rs 700-800 mn in the current fiscal.
- Management has stated that the sales mix of the company is likely to get altered from currently 80% of Caterpillar business and 20% of MHS business to 50% of Caterpillar and 50% of MHS business in next 4-5 years.



Source: Company, Kotak Securities - Private Client Research

## **Business Outlook**

Domestic market is expected to remain buoyant between FY11-12E; driven by pick up in demand for infrastructure equipment

- We expect Indian Infrastructure Equipment Industry (IE) to grow at a 25% CAGR between FY10-12 on account of targeted investment of \$500 bn on various infrastructure projects under eleventh five year plan in India.
- Company is well poised to grow at a consolidated CAGR of 20% over FY10-12E in all the three business verticals viz. MHS, PSS and CMS. We believe that going ahead, company would immensely benefit from favourable macros, dominant brand perception of Caterpillar products.
- In FY10, company recorded 43% growth in rental income by surpassing fleet of over 200 units. Going