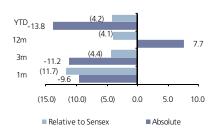

imistic assumptions, the valuation remains steep at the current level. Maintain **Sell**.

#### Maintain

| SELL                               |
|------------------------------------|
|                                    |
| Sector view: Underweight           |
| Sector relative view: Underperform |
| TP: ₹220 (-21%)                    |
| CMP: ₹280                          |

#### Company data

| Shares outstanding       | 239mn            |
|--------------------------|------------------|
| Market cap               | ₹67bn/US\$1.49bn |
| 52-wk high/low           | ₹350/233         |
| Avg. daily traded volume | 0.33(mn shrs)    |

#### Shareholding pattern (%)

| Promoter | FIIs | DII  | Others |
|----------|------|------|--------|
| 72.2     | 1.2  | 13.6 | 13.0   |

## Performance (%)



#### Share price movement



Ravikiran Surana +91 22 66399123 ravikiran.surana@alchemyonline.com

Jay Kakkad +91 22 66399195 jay.kakkad@alchemyonline.com

#### Financial summary

| r manciar summary      |        |        |        |        |
|------------------------|--------|--------|--------|--------|
| Yr-end December (₹ mn) | CY09A  | CY10A  | CY11E  | CY12E  |
| Net sales              | 35,832 | 40,370 | 42,896 | 50,966 |
| Net profit             | 1,966  | 1,867  | 1,773  | 2,623  |
| EPS (Rs)               | 8.2    | 7.8    | 7.4    | 11.0   |
| RoCE (%)               | 16.7   | 13.0   | 11.7   | 15.2   |
| RoE (%)                | 24.1   | 20.0   | 16.6   | 21.6   |
| P/E (x)                | 32.7   | 37.0   | 37.7   | 25.5   |
| EV/EBITDA (x)          | 16.9   | 17.5   | 16.9