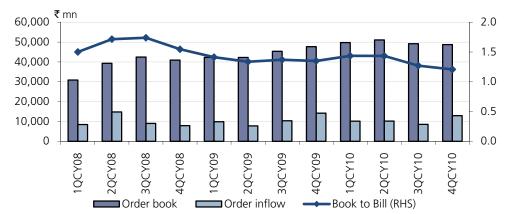

Order inflow for the quarter declined 9% YoY. Note that, order inflow for CY10 at ₹41.9bn was flat. The order book, at the end of CY10, recorded a mere 2% YoY growth. We factor in a 25% YoY order inflow growth in CY11. Despite this, the current valuations at 25x CY12E remains steep (19% earnings CAGR). Maintain Sell.

#### Order book flat from CY09 level

Orders from PGCIL have been delayed, while orders from state utilities were flat in CY10. The 765kV projects decided were less than 50% of those decided in CY09. In 1QCY11 so far, ordering activity is still below the trend.

The order book as at the end of CY10 recorded a mere 2% YoY growth. This has resulted in a 21% downward revision in our earnings estimates for CY11. For CY11, we factor in a 25% YoY order inflow growth, based on the possibility of a revival in order inflow from PGCIL and industrial capex.

# Exhibit 2: Order book remains flat

The order book, at the end of CY10, remains flat as compared to that in CY09. Hence, we expect a mere 6% revenue growth in CY11.

Source: Alchemy Research, Company