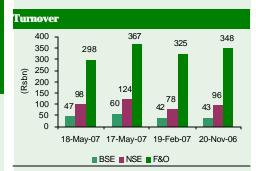

| 7,604  |
| Capital Goods | 10,157 |
| IT            | 4,923  |
| Healthcare    | 3,734  |
| NASDAQ        | 2,558  |
| Dow Jones     | 13,557 |
|               |        |

Daily

Indices

| Net Inflows |          |        |        |       |       |  |  |  |
|-------------|----------|--------|--------|-------|-------|--|--|--|
| Rsbn        | 17-May-0 | 7 16-M | lay-07 | MTD   | YTD   |  |  |  |
| FII         | (1       | .)     | (3)    | (7)   | 126.4 |  |  |  |
| Mutual F    | und      | 6      | 3      | 15    | 94.1  |  |  |  |
| FII - F&(   | С        | 2      | (1)    | (2.7) | 124.0 |  |  |  |

%Change

1mth

5.0

5.4

8.3

11.0

5.2

(1.0)

(1.1)

2.1

5.8

3mth

(0.7)

1.2

5.7

4.3

5.3

(11.7)

(1.8)

1.8

6.0

6mth

6.5

9.3

1.5

8.7

17.4

(2.8)

1.9

4.3

10.1

18-May-07



| Commodity &         | % Change  |       |       |       |
|---------------------|-----------|-------|-------|-------|
|                     | 18-May-07 |       |       | 6mth  |
| Crude (US\$/barrel) | 64.9      | 4.6   | 10.6  | 10.3  |
| Gold (US\$/Oz)      | 657.7     | (3.8) | (2.5) | 5.4   |
| US\$                | 40.9      | (3.0) | (7.2) | (8.8) |
| Euro                | 55.2      | (3.6) | (4.8) | (4.2) |

| Debt                     |         |       |      |        |
|--------------------------|---------|-------|------|--------|
| % <b>18</b> -N           | /lay-07 | 1mth  | 3mth | 6mth   |
| RBI Reverse Repo         | 6.0     | 6.0   | 6.0  | 6.0    |
| 10 yr G-Sec yld          | 8.2     | 8.1   | 8.0  | 7.5    |
| Spread 1 & 10 yr G-Sec   | 0.8     | 0.7   | 0.4  | 0.3    |