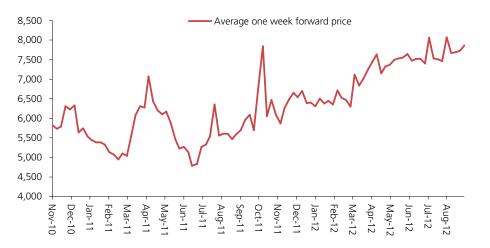

# Jet fuel prices have been increasing of late

Average Jet fuel price in four metros (Rs per KL)

Source: Kotak Institutional Equities