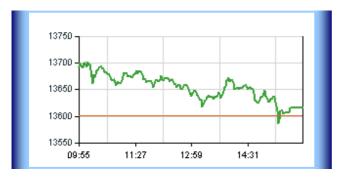

## Market Review

Market remained firm on the last day of derivative expiry. The benchmark index ended up by 80 points to 13696 and Nifty by 26 points to 3954. As per reports, NSE F&O Open Interest had shot up by Rs.1008 crore to Rs.60719 crore. The market sentiment remains bullish due to strong FII inflow. The BSE Small-Cap index closed at 6647.08, with a gain of 12 points while the BSE Mid-Cap index lost 6 points. IT shares witnessed renewed buying, with the BSE IT index being the top gainer among sectoral indices. During the day oil & refinery stocks continue to remain under pressure as the government has cut retail prices of diesel and petrol by Re 1 and Rs 2, respectively. This move will further hurt OMC profitability.

The Sensex faces resistance at 13804 levels while support exists at 13576 levels. NIFTY faces resistance at 3996 levels while support exists at 3908 levels.

| Sectoral Indices (BSE) |          |          |          |  |  |  |
|------------------------|----------|----------|----------|--|--|--|
| Indices                | Current  | Prv Cls  | Change % |  |  |  |
| BSE AUTO               | 5,321.85 | 5,337.35 | -0.29    |  |  |  |
| BSE BANKEX             | 7,179.71 | 7,088.37 | 1.29     |  |  |  |
| BSE CG                 | 8,943.28 | 8,945.12 | -0.02    |  |  |  |
| BSE FMCG               | 2,018.52 | 2,014.94 | 0.18     |  |  |  |
| BSE HC                 | 3,720.61 | 3,720.64 | 0.00     |  |  |  |
| BSE IT                 | 5,107.22 | 5,037.74 | 1.38     |  |  |  |
| BSE METAL              | 8,879.95 | 8,981.10 | -1.13    |  |  |  |
| BSE OIL&GAS            | 6,078.18 | 6,093.62 | -0.25    |  |  |  |