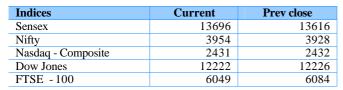

## Market Review

Market remained firm on the last day of derivative expiry. The benchmark index ended up by 80 points to 13696 and Nifty by 26 points to 3954. As per reports, NSE F&O Open Interest had shot up by Rs.1008 crore to Rs.60719 crore. The market sentiment remains bullish due to strong FII inflow. The BSE Small-Cap index closed at 6647.08, with a gain of 12 points while the BSE Mid-Cap index lost 6 points. IT shares witnessed renewed buying, with the BSE IT index being the top gainer among sectoral indices. During the day oil & refinery stocks continue to remain under pressure as the government has cut retail prices of diesel and petrol by Re 1 and Rs 2, respectively. This move will further hurt OMC profitability.

The Dow Jones industrial average was marginally down by 4.8 points to 12222 and Nasdaq ended lower by 0.46 points to 2432. Asian markets are trading mix in the early morning trade.

Prices of natural rubber are likely to come under pressure during December-January as production is projected to outstrip demand. The prices for ribbed smoked sheet (RSS) 4 could slip to Rs.70 per kg in coming months. The lower price of rubber is expected to give benefit to the tyre manufacturer in the coming months, which is a major raw material for them.