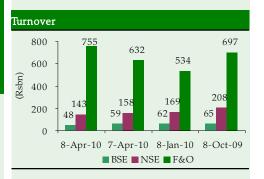

0   |  |  |  |  |
| Banking       | 10,745   | 4    | 5    | 10   |  |  |  |  |
| Capital Goods | 14,258   | 3    | 0    | 5    |  |  |  |  |
| Healthcare    | 5,345    | 5    | 3    | 23   |  |  |  |  |
| IT            | 5,317    | (0)  | 3    | 16   |  |  |  |  |
| NASDAQ        | 2,437    | 3    | 6    | 15   |  |  |  |  |
| Dow Jones     | 10,927   | 3    | 3    | 12   |  |  |  |  |

| Net Inflows |          |          |       |         |  |  |  |  |
|-------------|----------|----------|-------|---------|--|--|--|--|
| Rs bn       | 7-Apr-10 | 6-Apr-10 | MTD   | YTD     |  |  |  |  |
| FII         | 3.2      | 8.4      | 0.2   | (0.0)   |  |  |  |  |
| Mutual Fund | -1.00    | -1.48    | -2.74 | (63.65) |  |  |  |  |
| FII - F&O   | 16.22    | 26.26    | 42.0  | 211.2   |  |  |  |  |



| Commodity & Currency % Change |          |       |        |        |  |  |  |  |
|-------------------------------|----------|-------|--------|--------|--|--|--|--|
|                               | 8-Apr-10 | 1mth  | 3mth   | 6mth   |  |  |  |  |
| Crude (US\$/barrel)           | 85.8     | 4.5   | 3.1    | 20.2   |  |  |  |  |
| Gold (US\$/Oz)                | 1,151.9  | 4.0   | 1.3    | 10.9   |  |  |  |  |
| US\$                          | 44.7     | (1.6) | (3.3)  | (7.0)  |  |  |  |  |
| Euro                          | 59.5     | (3.7) | (10.9) | (15.3) |  |  |  |  |

| Debt                      |         |       |       |         |
|---------------------------|---------|-------|-------|---------|
| % 8                       | -Apr-10 | 1mth  | 3mth  | 6mth    |
| RBI Repo