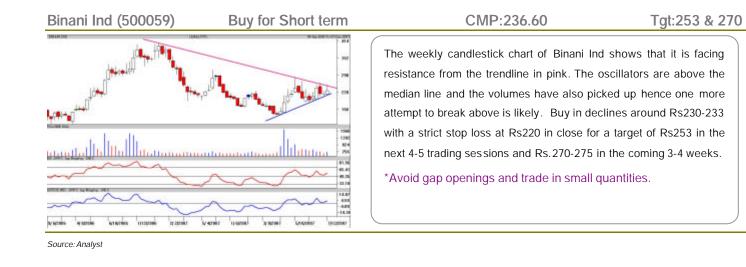

support line in green is at 5723 points. The Nifty has closed near the crucial level of 5976 points. Henceforth, it has to sustain above it otherwise chances of some Bull liquidation is likely.

Immediate resistance is pegged in the 6080-6119 points' area with an intermediate bottleneck at 6037 points. The pivot is at 5964 points with support at 5905-5920 points. As anticipated, the movement in the IT and Healthcare sector was overwhelming. Banking and Metals continue to lead from the front. Despite of all this, the Indices are failing to cross their previous high's decisively. Traders need to be cautious keeping in mind the above levels. With the Bears hunting for an opportunity, the Bulls have to rejuvenate themselves quickly to prove their supremacy.

### **Technical recommendations**





Source: Analyst

## Intra-Week Range for 10-Dec-2007 to 14-Dec-2007

|              |         | - 3     |         |         |         |         |
|--------------|---------|---------|---------|---------|---------|---------|
| Scrip        | Close   | R1      | R2      | S/R     | S2      | S1      |
| A.C.C.       | 1064.70 | 1117.45 | 1170.25 | 1066.20 | 962.15  | 1013.40 |
| ABB LTD.     | 1606.05 | 1644.80 | 1683.50 | 1601.40 | 1519.30 | 1562.70 |
| BHARTI TELE  | 959.65  | 1000.10 | 1040.55 | 955.05  | 869.55  | 914.60  |
| BHEL         | 2743.05 | 2844.40 | 2945.70 | 2768.70 | 2591.70 | 2667.40 |
| BOM DYEING   | 725.00  | 777.10  | 829.25  | 745.05  | 660.85  | 692.90  |
| CENTURY TEXT | 1106.45 | 1148.30 | 1190.15 | 1122.15 | 1054.15 | 1080.30 |
| HIND.LEVER   | 208.35  | 213.15