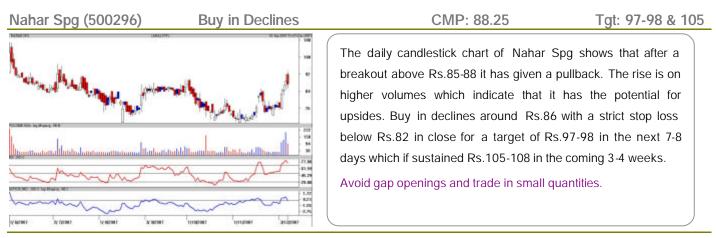

pport line in green is at 5723 points. The Nifty has closed near the crucial level of 5976 points. Henceforth, it has to sustain above it otherwise chances of some Bull liquidation is likely.

Immediate resistance is pegged in the 6080-6119 points' area with an intermediate bottleneck at 6037 points. The pivot is at 5964 points with support at 5905-5920 points. As anticipated, the movement in the IT and Healthcare sector was overwhelming. Banking and Metals continue to lead from the front. Despite of all this, the Indices are failing to cross their previous high's decisively. Traders need to be cautious keeping in mind the above levels. With the Bears hunting for an opportunity, the Bulls have to rejuvenate themselves quickly to prove their supremacy.

### **Technical recommendations**





Source: Analyst

## Intra-Week Range for 10-Dec-2007 to 14-Dec-2007

|              |         | - 3     |         |         |         |         |
|--------------|---------|---------|---------|---------|---------|---------|
| Scrip        | Close   | R1      | R2      | S/R     | S2      | S1      |
| A.C.C.       | 1064.70 | 1117.45 | 1170.25 | 1066.20 | 962.15  | 1013.40 |
| ABB LTD.     | 1606.05 | 1644.80 | 1683.50 | 1601.40 | 1519.30 | 1562.70 |
| BHARTI TELE  | 959.65  | 1000.10 | 1040.55 | 955.05  | 869.55  | 914.60  |
| BHEL         | 2743.05 | 2844.40 | 2945.70 | 2768.70 | 2591.70 | 2667.40 |
| BOM DYEING   | 725.00  | 777.10  | 829.25  | 745.05  | 660.85  | 692.90  |
| CENTURY TEXT | 1106.45 | 1148.30 | 1190.15 | 1122.15 | 1054.15 | 1080.30 |
| HIND.LEVER   | 208.35  | 213.15  |