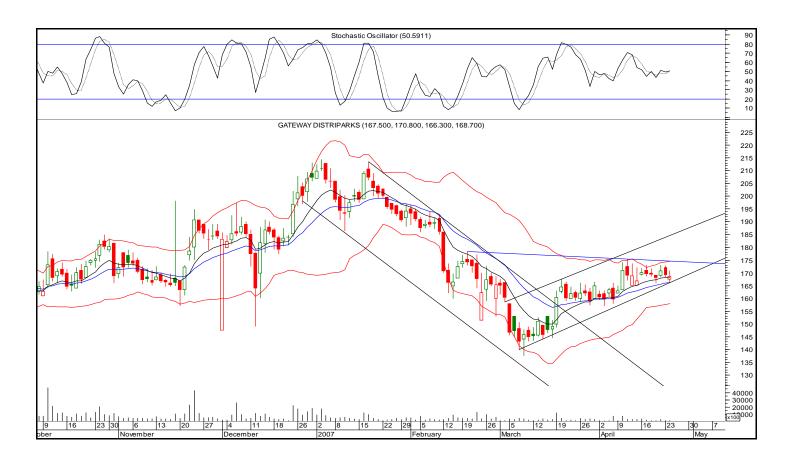

## **Traders Focus**

**April 25, 2007** 

**Cholamandalam Securities Ltd** 

GDL Buy.173.80 Target.186.00

Gateway Distriparks is moving in an upward sloping channel from 2<sup>nd</sup> March 2007. On today's trade the stock has broken the resistance line connecting the peaks from 20<sup>th</sup> February 2007. The breakout was on the back of very high volumes and the indicators are looking positive.

We recommend a BUY on the stock at the current levels. Consider a closing stop loss at Rs.168.00 for a target of Rs.186.00 in a time frame of 1 week.