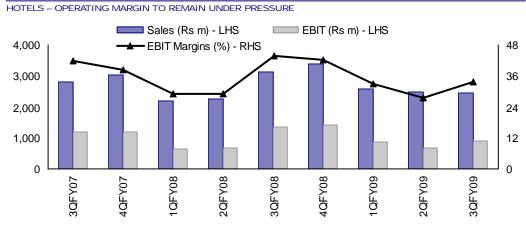

- ITC's 3QFY09 results are below estimates. PAT at Rs9b (est Rs9.5b) was up 8.7%. Net sales at Rs38b were up 11% YoY (est of Rs41.5b). EBIDTA at Rs13.5b increased 12.8% (v/s est of Rs13.8b); EBIDTA margin at 35.3% has expanded by 60bp (est decline of 150bp) due to 50bp decline in other expenditure.
- Z Cigarette volumes declined 3.5% (3% in 9MFY09) due to higher base effect in 3QFY08. Net sales grew 17.7%, PBIT grew 18% as PBIT margins expanded 10bp. Margin expansion reflected full impact of 10% price increase in Gold Flake brand. We are increasing FY09 cigarette volume decline estimate to 3% from 2%.
- New FMCG businesses sales grew 11% to Rs7.2b (5% decline QoQ), while PBIT losses increased 97% to Rs1.27b (Rs1.16b in 2QFY09). ITC has attributed lower sales growth to defocus on low margin products and impact of slowdown on lifestyle retailing and impulse fast foods.
- ∠ Hotel business reported 14% decline in sales and 34% decline in PBIT as margin declined 10.25%. Occupancy levels have declined from peak of 75-80% to 60%, while ARRs are down 5-6%. Agri business reported 6% decline in sales to Rs6.2b due to lower volumes of soya. However, higher realization in leaf tobacco exports enabled the division to report margin expansion of 350bp.
- ITC's focus seems to be shifting from topline growth to profitability. We believe cigarette and paper segments will continue to be key profit drivers in the near term. Hotels and new FMCG will continue to remain under pressure. We are cutting earnings estimates to factor in higher losses in new FMCG and profit decline in hotel business. Our revised estimates for FY09 and FY10 are Rs8.7 (v/s Rs9) and Rs10.2 (v/s Rs10.4) respectively. The stock trades at 19.6x FY09E EPS of Rs8.7 and 16.8x FY10E EPS of Rs10.2. Maintain Buy.