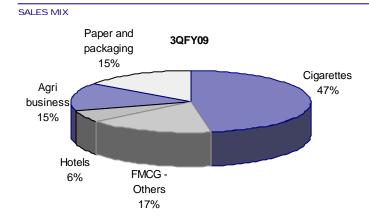

- ITC's 3QFY09 results are below estimates. PAT at Rs9b (est Rs9.5b) was up 8.7%. Net sales at Rs38b were up 11% YoY (est of Rs41.5b). EBIDTA at Rs13.5b increased 12.8% (v/s est of Rs13.8b); EBIDTA margin at 35.3% has expanded by 60bp (est decline of 150bp) due to 50bp decline in other expenditure.
- Z Cigarette volumes declined 3.5% (3% in 9MFY09) due to higher base effect in 3QFY08. Net sales grew 17.7%, PBIT grew 18% as PBIT margins expanded 10bp. Margin expansion reflected full impact of 10% price increase in Gold Flake brand. We are increasing FY09 cigarette volume decline estimate to 3% from 2%.
- New FMCG businesses sales grew 11% to Rs7.2b (5% decline QoQ), while PBIT losses increased 97% to Rs1.27b (Rs1.16b in 2QFY09). ITC has attributed lower sales growth to defocus on low margin products and impact of slowdown on lifestyle retailing and impulse fast foods.
- ∠ Hotel business reported 14% decline in sales and 34% decline in PBIT as margin declined 10.25%. Occupancy levels have declined from peak of 75-80% to 60%, while ARRs are down 5-6%. Agri business reported 6% decline in sales to Rs6.2b due to lower volumes of soya. However, higher realization in leaf tobacco exports enabled the division to report margin expansion of 350bp.
- ITC's focus seems to be shifting from topline growth to profitability. We believe cigarette and paper segments will continue to be key profit drivers in the near term. Hotels and new FMCG will continue to remain under pressure. We are cutting earnings estimates to factor in higher losses in new FMCG and profit decline in hotel business. Our revised estimates for FY09 and FY10 are Rs8.7 (v/s Rs9) and Rs10.2 (v/s Rs10.4) respectively. The stock trades at 19.6x FY09E EPS of Rs8.7 and 16.8x FY10E EPS of Rs10.2. Maintain Buy.