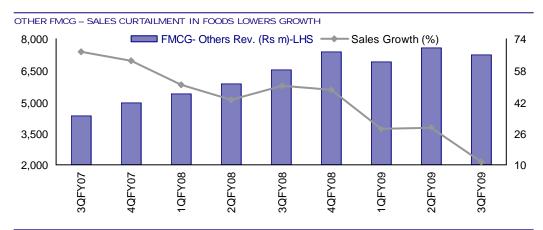

- ITC's 3QFY09 results are below estimates. PAT at Rs9b (est Rs9.5b) was up 8.7%. Net sales at Rs38b were up 11% YoY (est of Rs41.5b). EBIDTA at Rs13.5b increased 12.8% (v/s est of Rs13.8b); EBIDTA margin at 35.3% has expanded by 60bp (est decline of 150bp) due to 50bp decline in other expenditure.
- Z Cigarette volumes declined 3.5% (3% in 9MFY09) due to higher base effect in 3QFY08. Net sales grew 17.7%, PBIT grew 18% as PBIT margins expanded 10bp. Margin expansion reflected full impact of 10% price increase in Gold Flake brand. We are increasing FY09 cigarette volume decline estimate to 3% from 2%.
- New FMCG businesses sales grew 11% to Rs7.2b (5% decline QoQ), while PBIT losses increased 97% to Rs1.27b (Rs1.16b in 2QFY09). ITC has attributed lower sales growth to defocus on low margin products and impact of slowdown on lifestyle retailing and impulse fast foods.
- ∠ Hotel business reported 14% decline in sales and 34% decline in PBIT as margin declined 10.25%. Occupancy levels have declined from peak of 75-80% to 60%, while ARRs are down 5-6%. Agri business reported 6% decline in sales to Rs6.2b due to lower volumes of soya. However, higher realization in leaf tobacco exports enabled the division to report margin expansion of 350bp.
- ITC's focus seems to be shifting from topline growth to profitability. We believe cigarette and paper segments will continue to be key profit drivers in the near term. Hotels and new FMCG will continue to remain under pressure. We are cutting earnings estimates to factor in higher losses in new FMCG and profit decline in hotel business. Our revised estimates for FY09 and FY10 are Rs8.7 (v/s Rs9) and Rs10.2 (v/s Rs10.4) respectively. The stock trades at 19.6x FY09E EPS of Rs8.7 and 16.8x FY10E EPS of Rs10.2. Maintain Buy.