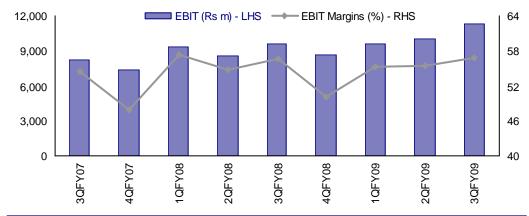

- ITC's 3QFY09 results are below estimates. PAT at Rs9b (est Rs9.5b) was up 8.7%. Net sales at Rs38b were up 11% YoY (est of Rs41.5b). EBIDTA at Rs13.5b increased 12.8% (v/s est of Rs13.8b); EBIDTA margin at 35.3% has expanded by 60bp (est decline of 150bp) due to 50bp decline in other expenditure.
- Z Cigarette volumes declined 3.5% (3% in 9MFY09) due to higher base effect in 3QFY08. Net sales grew 17.7%, PBIT grew 18% as PBIT margins expanded 10bp. Margin expansion reflected full impact of 10% price increase in Gold Flake brand. We are increasing FY09 cigarette volume decline estimate to 3% from 2%.
- New FMCG businesses sales grew 11% to Rs7.2b (5% decline QoQ), while PBIT losses increased 97% to Rs1.27b (Rs1.16b in 2QFY09). ITC has attributed lower sales growth to defocus on low margin products and impact of slowdown on lifestyle retailing and impulse fast foods.
- ∠ Hotel business reported 14% decline in sales and 34% decline in PBIT as margin declined 10.25%. Occupancy levels have declined from peak of 75-80% to 60%, while ARRs are down 5-6%. Agri business reported 6% decline in sales to Rs6.2b due to lower volumes of soya. However, higher realization in leaf tobacco exports enabled the division to report margin expansion of 350bp.
- ITC's focus seems to be shifting from topline growth to profitability. We believe cigarette and paper segments will continue to be key profit drivers in the near term. Hotels and new FMCG will continue to remain under pressure. We are cutting earnings estimates to factor in higher losses in new FMCG and profit decline in hotel business. Our revised estimates for FY09 and FY10 are Rs8.7 (v/s Rs9) and Rs10.2 (v/s Rs10.4) respectively. The stock trades at 19.6x FY09E EPS of Rs8.7 and 16.8x FY10E EPS of Rs10.2. Maintain Buy.