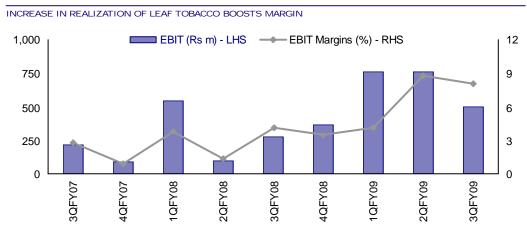

- ITC's 3QFY09 results are below estimates. PAT at Rs9b (est Rs9.5b) was up 8.7%. Net sales at Rs38b were up 11% YoY (est of Rs41.5b). EBIDTA at Rs13.5b increased 12.8% (v/s est of Rs13.8b); EBIDTA margin at 35.3% has expanded by 60bp (est decline of 150bp) due to 50bp decline in other expenditure.
- Z Cigarette volumes declined 3.5% (3% in 9MFY09) due to higher base effect in 3QFY08. Net sales grew 17.7%, PBIT grew 18% as PBIT margins expanded 10bp. Margin expansion reflected full impact of 10% price increase in Gold Flake brand. We are increasing FY09 cigarette volume decline estimate to 3% from 2%.
- New FMCG businesses sales grew 11% to Rs7.2b (5% decline QoQ), while PBIT losses increased 97% to Rs1.27b (Rs1.16b in 2QFY09). ITC has attributed lower sales growth to defocus on low margin products and impact of slowdown on lifestyle retailing and impulse fast foods.
- ∠ Hotel business reported 14% decline in sales and 34% decline in PBIT as margin declined 10.25%. Occupancy levels have declined from peak of 75-80% to 60%, while ARRs are down 5-6%. Agri business reported 6% decline in sales to Rs6.2b due to lower volumes of soya. However, higher realization in leaf tobacco exports enabled the division to report margin expansion of 350bp.
- ITC's focus seems to be shifting from topline growth to profitability. We believe cigarette and paper segments will continue to be key profit drivers in the near term. Hotels and new FMCG will continue to remain under pressure. We are cutting earnings estimates to factor in higher losses in new FMCG and profit decline in hotel business. Our revised estimates for FY09 and FY10 are Rs8.7 (v/s Rs9) and Rs10.2 (v/s Rs10.4) respectively. The stock trades at 19.6x FY09E EPS of Rs8.7 and 16.8x FY10E EPS of Rs10.2. Maintain Buy.