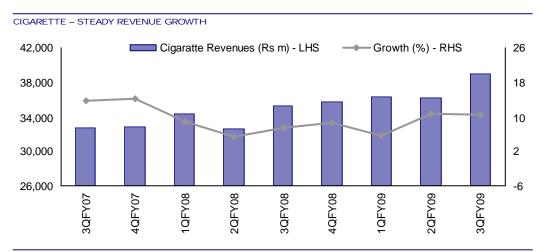

- ITC's 3QFY09 results are below estimates. PAT at Rs9b (est Rs9.5b) was up 8.7%. Net sales at Rs38b were up 11% YoY (est of Rs41.5b). EBIDTA at Rs13.5b increased 12.8% (v/s est of Rs13.8b); EBIDTA margin at 35.3% has expanded by 60bp (est decline of 150bp) due to 50bp decline in other expenditure.
- Z Cigarette volumes declined 3.5% (3% in 9MFY09) due to higher base effect in 3QFY08. Net sales grew 17.7%, PBIT grew 18% as PBIT margins expanded 10bp. Margin expansion reflected full impact of 10% price increase in Gold Flake brand. We are increasing FY09 cigarette volume decline estimate to 3% from 2%.
- New FMCG businesses sales grew 11% to Rs7.2b (5% decline QoQ), while PBIT losses increased 97% to Rs1.27b (Rs1.16b in 2QFY09). ITC has attributed lower sales growth to defocus on low margin products and impact of slowdown on lifestyle retailing and impulse fast foods.
- ∠ Hotel business reported 14% decline in sales and 34% decline in PBIT as margin declined 10.25%. Occupancy levels have declined from peak of 75-80% to 60%, while ARRs are down 5-6%. Agri business reported 6% decline in sales to Rs6.2b due to lower volumes of soya. However, higher realization in leaf tobacco exports enabled the division to report margin expansion of 350bp.
- ITC's focus seems to be shifting from topline growth to profitability. We believe cigarette and paper segments will continue to be key profit drivers in the near term. Hotels and new FMCG will continue to remain under pressure. We are cutting earnings estimates to factor in higher losses in new FMCG and profit decline in hotel business. Our revised estimates for FY09 and FY10 are Rs8.7 (v/s Rs9) and Rs10.2 (v/s Rs10.4) respectively. The stock trades at 19.6x FY09E EPS of Rs8.7 and 16.8x FY10E EPS of Rs10.2. Maintain Buy.