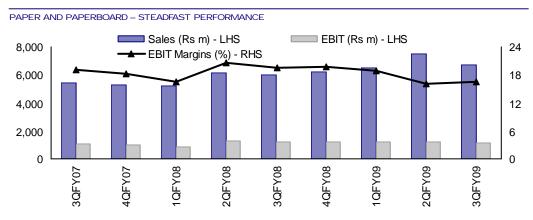

ct margin

Paper and paperboards reported 13.6% increase in sales and 6.1% decline in PBIT as margins declined by 300bp, although QoQ margins expanded 40bp. Increase in depreciation on new writing paper unit and higher cost inventory of coal, fuel and pulp impacted margins. New (1lac ton pa) writing and printing paper unit and 1.2lac ton pa pulp mill is now operational. Benefits from new units will start getting reflected from 4QFY09. The company has entered the copier paper segment in 7-8 markets and is currently taking the product national with focus on large institutional clients.

ITC has deferred proposed expansion of paperboard capacity by 80,000tpa and plans to fully scale up and stabilize current facilities. This will enable focus on high value segments and improve profitability.



Source: Company/MOSL

### Valuation and view

ITC seems to be re-visiting its mega expansion plans after fast paced growth in past few years. The entire organisational focus seems to be shifting from topline growth to scaling up the businesses to the optimum and focus on profitability. Freeze on expansion in E Choupal, processed foods focus on high margin products and deferment of capacity expansion in paperboard give a strong indication of profitability focus. We believe that cigarette and paper business will continue to be key profit drivers in the near term while hotels and New FMCG will continue to remain under pressure. We are cutting earnings estimates to factor in higher losses in New FMCG and profit decline in hotel business. Our revised EPS estimate for FY09 is Rs8.7 (v/s Rs8.95