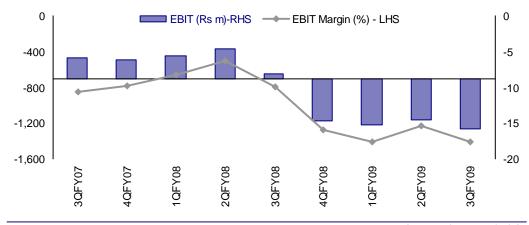

- ITC's 3QFY09 results are below estimates. PAT at Rs9b (est Rs9.5b) was up 8.7%. Net sales at Rs38b were up 11% YoY (est of Rs41.5b). EBIDTA at Rs13.5b increased 12.8% (v/s est of Rs13.8b); EBIDTA margin at 35.3% has expanded by 60bp (est decline of 150bp) due to 50bp decline in other expenditure.
- Z Cigarette volumes declined 3.5% (3% in 9MFY09) due to higher base effect in 3QFY08. Net sales grew 17.7%, PBIT grew 18% as PBIT margins expanded 10bp. Margin expansion reflected full impact of 10% price increase in Gold Flake brand. We are increasing FY09 cigarette volume decline estimate to 3% from 2%.
- New FMCG businesses sales grew 11% to Rs7.2b (5% decline QoQ), while PBIT losses increased 97% to Rs1.27b (Rs1.16b in 2QFY09). ITC has attributed lower sales growth to defocus on low margin products and impact of slowdown on lifestyle retailing and impulse fast foods.
- ∠ Hotel business reported 14% decline in sales and 34% decline in PBIT as margin declined 10.25%. Occupancy levels have declined from peak of 75-80% to 60%, while ARRs are down 5-6%. Agri business reported 6% decline in sales to Rs6.2b due to lower volumes of soya. However, higher realization in leaf tobacco exports enabled the division to report margin expansion of 350bp.
- ITC's focus seems to be shifting from topline growth to profitability. We believe cigarette and paper segments will continue to be key profit drivers in the near term. Hotels and new FMCG will continue to remain under pressure. We are cutting earnings estimates to factor in higher losses in new FMCG and profit decline in hotel business. Our revised estimates for FY09 and FY10 are Rs8.7 (v/s Rs9) and Rs10.2 (v/s Rs10.4) respectively. The stock trades at 19.6x FY09E EPS of Rs8.7 and 16.8x FY10E EPS of Rs10.2. Maintain Buy.