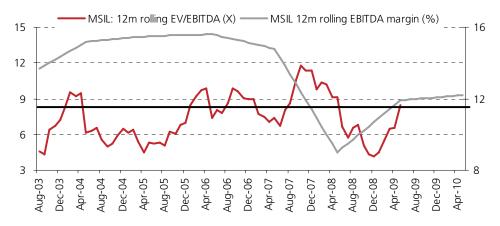

|
| FY2010E volume (# cars)                       | 883,000                                | Our estimate based of volume growth of 11.5% |
| Average realisation per car for FY2010E (Rs)  | 335,903                                |                                              |
| Average realisation per car for FY2009 (Rs)   | 257,852                                |                                              |
| Implied growth in realisation for FY2010E (%) | 30.3                                   |                                              |

Source: Kotak Institutional Equities estimates.

## Exhibit 2: Current multiple discounting significant margin recovery

Maruti Suzuki, 12-month rolling EV/EBITDA (X)(LHS) chart versus EBITDA margin (%, RHS)



Source: Bloomberg, Kotak Institutional Equities estimates

## Exhibit 3: Current multiple discounting significant margin recovery

Maruti Suzuki, 12-month rolling P/E (X)(LHS) chart versus EBITDA margin (%, RHS)



Source: Bloomberg, Kotak Institutional Equities estimates

Exhibit 4: Volume assumptions for Maruti Suzuki, March fiscal year-ends, 2007-11E (# vehicles)

| Segment-wise sales (no of vehicles) | 2007    | 2008    | 2009E   | 2010E   | 2011E   |
|-------------------------------------|---------|---------|---------|---------|---------|
| Entry (A) segment                   | 79,245  | 69,553  | 49,383  | 35,000  | 15,000  |
| Van-Segment                         | 83,091  | 89,729  | 77,948  | 60,500  | 50,500  |
| Compact (B) segment                 | 440,375 | 499,280 | 511,396