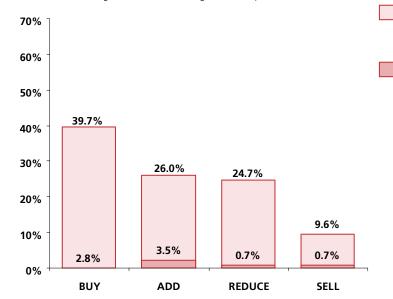

|                |            |                   |           |               |       |          |       |                   |          |         |          |             |        |                |       |       |                   |     |          |                    |         |             |           |                 |                        |              |

Source: Company, Bloomberg, Kotak Institutional Equities estimates

Note:
(1) For banks we have used adjusted book values.
(2) 2008 means calendar year 2007, similarly for 2009 and 2010 for these particular companies.
(3) EV/Sales & EV/EBITDA for KS universe excludes Banking Sector.

### Kotak Institutional Equities Research coverage universe

Distribution of ratings/investment banking relationships



Percentage of companies covered by Kotak Institutional Equities, within the specified category.

Percentage of companies within each category for which Kotak Institutional Equities and or its affiliates has provided investment banking services within the previous 12 months.

\* The above categories are defined as follows: Buy = We expect this stock to outperform the BSE Sensex by 10% over the next 12 months; Add = We expect this stock to outperform the BSE Sensex by 0-10% over the next 12 months; Reduce = We expect this stock to underperform the BSE Sensex by 0-10% over the next 12 months; Sell = We expect this stock to underperform the BSE Sensex by more then 10% over the next 12 months. These ratings are used illustratively to comply with applicable regulations. As of 31/03/2009 Kotak