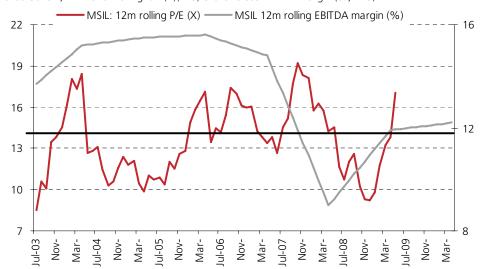

0E (Rs)  | 335,903                                |                                              |
| Average realisation per car for FY2009 (Rs)   | 257,852                                |                                              |
| Implied growth in realisation for FY2010E (%) | 30.3                                   |                                              |

Source: Kotak Institutional Equities estimates.

## Exhibit 2: Current multiple discounting significant margin recovery

Maruti Suzuki, 12-month rolling EV/EBITDA (X)(LHS) chart versus EBITDA margin (%, RHS)



Source: Bloomberg, Kotak Institutional Equities estimates

## Exhibit 3: Current multiple discounting significant margin recovery

Maruti Suzuki, 12-month rolling P/E (X)(LHS) chart versus EBITDA margin (%, RHS)



Source: Bloomberg, Kotak Institutional Equities estimates

Exhibit 4: Volume assumptions for Maruti Suzuki, March fiscal year-ends, 2007-11E (# vehicles)

| Segment-wise sales (no of vehicles) | 2007    | 2008    | 2009E   | 2010E   | 2011E   |
|-------------------------------------|---------|---------|---------|---------|---------|
| Entry (A) segment                   | 79,245  | 69,553  | 49,383  | 35,000  | 15,000  |
| Van-Segment                         | 83,091  | 89,729  | 77,948  | 60,500  | 50,500  |
| Compact (B) segment                 | 440,375 | 499,280 | 511,396 | 595,000 | 661,500 |
| Mid-size (C) segment                | 29,697  | 49,335  | 75,928  | 75,000  | 82,750  |
| MUV                                 | 3,221   | 3,921   | 7,489   | 7,500   | 8,350   |
| Domestic