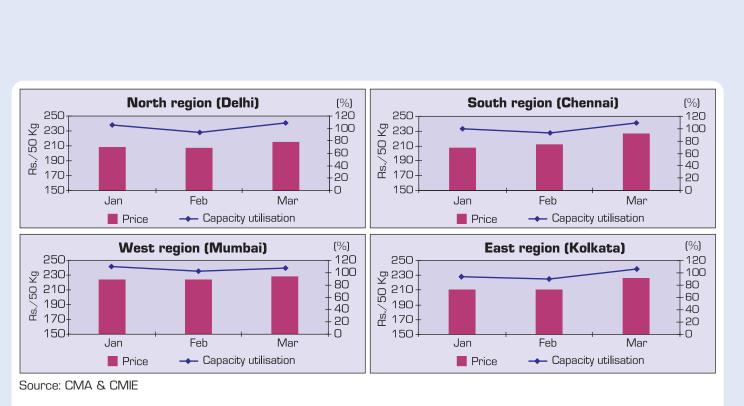

# Regionwise price trend & capacity utilisation trend

Western region has operated consistently at utilisation level above 100% which in turn has kept the price levels in the region elevated. Southern region (Chennai) has witnessed the highest price rise of 9.7% over the price prevailing in the month of December O6.

(in mn tonnoc)

In Northern & Eastern regions (Delhi & Kolkata), prices have increased by 2.4% and 7.1% respectively over prices in month of December O6. This price rise across all regions was prominent in the month of March which was due to passing on the rise in excise duty (post budget announcement of dual excise duty structure) by cement manufacturers.