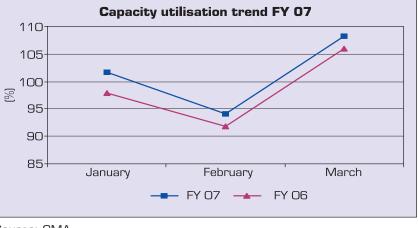

# Capacity utilisation trend FY 07

In line with the  $3^{rd}$  quarter, industry continued to operate at utilisation level above 90% in the  $4^{th}$  quarter. With increased production across all regions, industry has created a new benchmark with utilisation rate at 108% in the month of March 07.

Capacity at the beginning of FY O7 was 160.24 mn tonnes and it has increased to 165.71 mn tonnes as on 31.03.07.

February

FY 06

March

Monthwise Production in Q4 FY 07 & FY 06

Source: CMA

During FY 07, capacity has grown at the rate of 3.4% and production of cement has grown at the rate of 9.5%. This has translated in improved utilisation rate throughout the year as compared to FY 06.