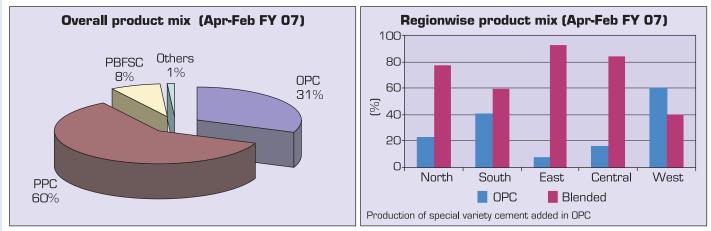

### **Product mix**

Source: CMA

2

Proportion of blended cement in the product mix has increased from 60% in FY 06 to 68% for the period Apr-Feb O7. Among blended cement, rise in proportion of PPC has been dominant which increased from 52% in FY 06 to 60% in FY 07.

During the same period, production of blended cement has been prominent (about 75%) in Northern, Central and Eastern region.