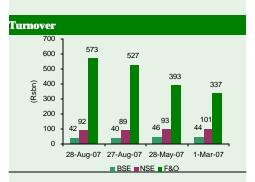

| Banking       | 7,636     | (5.2) | 0.5   | 16.0   |  |  |  |  |
| Capital Goods | 13,117    | 3.3   | 20.4  | 45.8   |  |  |  |  |
| IT            | 4,559     | (5.9) | (7.1) | (10.1) |  |  |  |  |
| Healthcare    | 3,493     | (5.1) | (9.4) | (0.8)  |  |  |  |  |
| NASDAQ        | 2,501     | (1.8) | (3.5) | 4.0    |  |  |  |  |
| Dow Jones     | 13,042    | (1.3) | (4.3) | 6.6    |  |  |  |  |

| Net Inflows |      |       |           |        |       |  |  |
|-------------|------|-------|-----------|--------|-------|--|--|
| Rsbn        | 27-A | ug-07 | 24-Aug-07 | MTD    | YTD   |  |  |
| FII         |      | 4     | 3         | (84.8) | 343.2 |  |  |
| Mutual F    | und  | 3     | 2         | 28.7   | 123.4 |  |  |
| FII - F&C   | Э    | (5)   | 9         | 47.8   | 120.5 |  |  |



| Commodity &         | %         | Chang | je   |       |
|---------------------|-----------|-------|------|-------|
|                     | 28-Aug-07 | 1mth  | 3mth | 6mth  |
| Crude (US\$/barrel) | 71.6      | (6.8) | 13.1 | 15.4  |
| Gold (US\$/Oz)      | 662.1     | (0.4) | 0.5  | (0.4) |
| US\$                | 41.1      | 1.4   | 1.7  | (7.1) |
| Euro                | 56.0      | 1.3   | 3.1  | (4.3) |

| Debt                     |         |        |        |         |
|--------------------------|---------|--------|--------|---------|
| % 28-                    | Aug-07  | 1mth   | 3mth   | 6mth    |
| RBI Repo                 | 7.8     | 7.8    | 7.8    | 7.5     |
| 10 yr G-Sec yld          | 7.9     | 7.8    | 8.1    | 7.9     |
| Spread 1 & 10 yr G-Sec   | 0.5     | 1.2    | 0