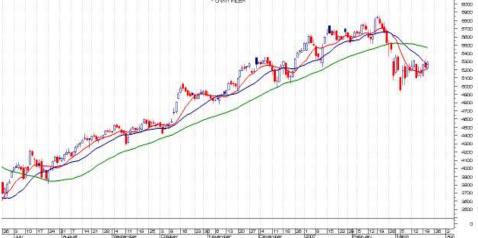

- BSE Small cap Index has exhibited a candlestick with a narrow real body. One may use the level of 6345 as the stop loss level for long positions.
- BSE Midcap Index has exhibited a near doji candlestick. One may use the level of 5315 as the stop loss level for long positions.
- CNX IT Index has gained ground. One may use the level of 5195 as the stop loss level for long positions for the time being.