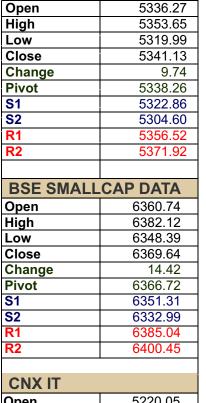

**BSE MIDCAP DATA** 

| Open   | 5220.05 |
|--------|---------|
| High   | 5300.70 |
| Low    | 5199.50 |
| Close  | 5291.05 |
| Change | 59.40   |
| Pivot  | 5263.75 |
| S1     | 5226.80 |
| S2     | 5162.55 |
| R1     | 5328.00 |
| R2     | 5364.95 |

- BSE Small cap Index has exhibited a candlestick with a narrow real body. One may use the level of 6345 as the stop loss level for long positions.
- BSE Midcap Index has exhibited a near doji candlestick. One may use the level of 5315 as the stop loss level for long positions.
- CNX IT Index has gained ground. One may use the level of 5195 as the stop loss level for long positions for the time being.