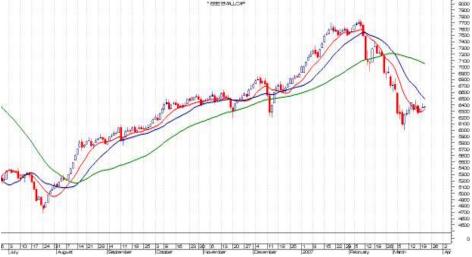

#### **Market Insight:**

BSE Sensex and Nifty have exhibited a bullish candlestick and they have gained ground to close above the previous day's high levels. This has bullish implications and it indicates that buying has emerged from lower levels.

On the resistance front, the Sensex faces resistance at around 13, 100-13,200 level and the Nifty at around 3780-3800 level. A move above these resistance levels would indicate the possibility of a further rise.

On the support front, the Nifty finds support at around 3675 level and the Sensex at around 12,650 levels. Breach of these support levels may have bearish implications and it may result in a further fall. Hence, one may use these levels as the stop loss levels for long positions for the time being.

### **CNX - NIFTY**

Statistic:

Warning:

for any damages

larger losses.

|       | SENSEX   | NIFTY   |
|-------|----------|---------|
| CLOSE | 12945.88 | 3764.55 |
| ΡΙνοτ | 12858.38 | 3738.78 |
| S1    | 12751.83 | 3706.37 |
| S2    | 12557.77 | 3648.18 |
| R1    | 13052.44 | 3796.97 |
| R2    | 13158.99 | 3829.38 |
|       |          |         |