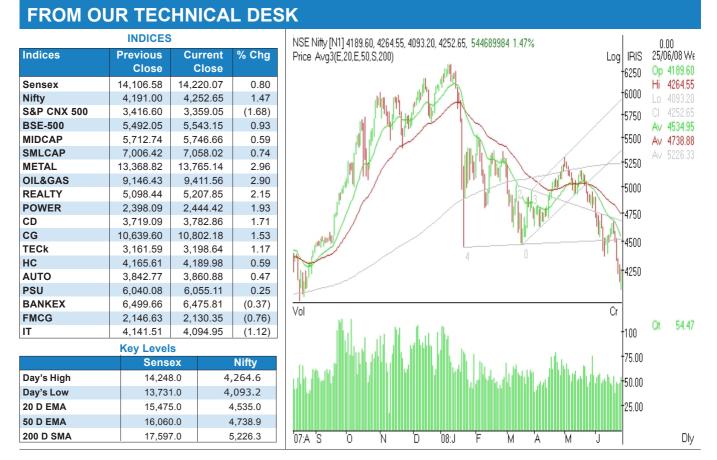

# **INDEX COMMENTS:**

Smart Pull Back from day's low with good volumes helped indices to gain some points after five days of loosing streak. It seemed market clearly ignored the RBI's move of rate hike with help of short covering. NIFTY closed the day UP by almost 61.55 points or 1.47% higher at 4252.65 levels. SENSEX closed the day gaining 113.49 points or 0.80% higher at 14220.07 levels.

Amongst sectoral indices BSE IT, BSE FMCG and BSE BANKING ended the day on a loosing side while BSE METAL, BSE OIL & GAS and BSE REALITY remained at forefront of the rally.

Turnover in NSE Cash segment improved marginally to Rs.12331.10 crores vis-à-vis turnover of Rs.11769.93 crores, observed in previous trading session. Market Breadth remained in favor of BULLS. Out of 2707 stocks traded on BSE, 1370 stocks advanced, 1264 stocks declined while 73 stocks remained unchanged.

# Key Levels To Watch for NIFTY (spot): Support at 4100 levels. Minor Resistances at 4340 & 4400 for intraday.

#### **BSE IT (4094.95)**

For the day we are covering BSE IT index. This index has closed at 4094.95 levels yesterday, DOWN by 46 points (-1.12%). This index has finally closed the day just below levels of 4100 yesterday. In case of further sell off today we may see this index moving lower towards previously mentioned zone of 3800~3850 in short term.