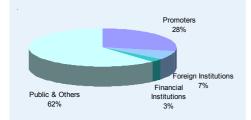

|
|--------------------------------|------------|--|--|--|--|--|
| BSE Code                       | 531269     |  |  |  |  |  |
| NSE Code                       | KLGSYSTEL  |  |  |  |  |  |
| Reuters Code                   | KLGS.BO    |  |  |  |  |  |
| Bloomberg Code                 | KLGS IN    |  |  |  |  |  |
| Market Cap (Rs Mn)             | 4960.2     |  |  |  |  |  |
| Free Float (%)                 | 71.6       |  |  |  |  |  |
| 52-wk Hi/Lo (Rs)               | 1020/260.5 |  |  |  |  |  |
| Avg weekly Vol (BSE)           | 20461      |  |  |  |  |  |
| Avg weekly Vol (NSE)           | 22718      |  |  |  |  |  |
| Shares o/s (mn) FV Rs 10       | 11.7       |  |  |  |  |  |
| Source:Reliance Money Research |            |  |  |  |  |  |

# Shareholding pattern (31st Mar 2008)



Source:Reliance Money Research



# FY08 Performance: Significant traction in Power System

# Q4 Performance: In Line with Expectation

During FY08, the company saw 122% YoY rise in its revenue to Rs 2689.4 mn, while the EBITDA margin improved to 30.6%, resulting in 135.8% YoY rise in the operating profit to Rs 823.6 mn.

#### **Corporate Restructuring: Rational Move**

We positively view the corporate restructuring at KLG. As the power system business of the company need special attention with greater urgency. Further the entry of the TPG group will provide the necessary push to the power system product developed by the company in the overseas markets. With help of TPG the company is planning to take its Power Business to overseas markets. TPG will invest US \$50 million through compuls