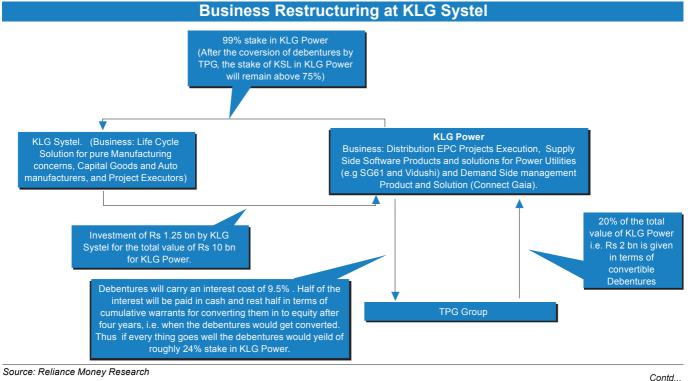

#### **Corporate Restructuring: Rational Move**

We positively view the corporate restructuring at KLG. As the power system business of the company need special attention with greater urgency. Further the entry of the TPG group will provide the necessary push to the power system product developed by the company in the overseas markets. With help of TPG the company is planning to take its Power Business to overseas markets. TPG will invest US \$50 million through compulsorily convertible debentures in the subsidiary, KLG Power, where KLG Systel holds 99% equity stake.

Source: Company / Reliance Money Research

Corporate Restructuring: Rational Move

We positively view the corporate restructuring at KLG. As the power system business of the company need special attention with greater urgency. Further the entry of the TPG group will provide the necessary push to the power system product developed by the company in the overseas markets.

We positively view the corporate restructuring at KLG. As the power system business of the company need special attention with greater urgency.

Concern

Jonta...

We base our recommendation based on the continuation of financial support by TPG to KLG Power. In case of withdrawal of capital by TPG would impact our valuation significantly.