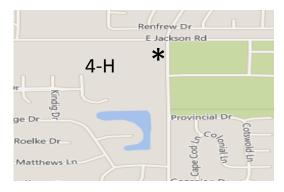

## St. Joe County 4-H Fair Grounds Esther Singer Building

5117 South Ironwood Rd So. Bend IN. 46614

POG Raffle 1st prize—\$300 2nd prize—\$150 3rd prize—\$50

Admission-Adults \$5, Ladies & Children under 12 free