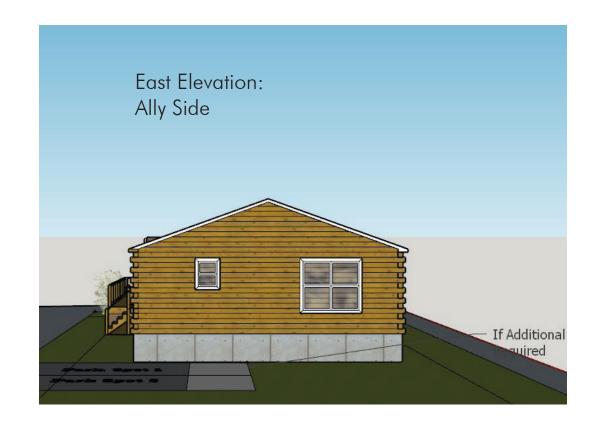

SITE: BONNER AVE LOT 7 RED LODGE, MT 59068 SCALE: 1:10 in/ft Property Owners: Erika Bloom, Ross K Kessler

Legal Description: Red Lodge Original Townsite, S27, T07 S, R20 E, RLOP LT 7 BLK 85

## Bonner Ave Lot 7

SITE: BONNER AVE LOT 7 RED LODGE, MT 59068 SCALE: 1":10' Property Owners: Erika Bloom, Ross K Kessler

Legal Description: Red Lodge Original Townsite, S27, T07 S, R20 E, RLOP LT 7 BLK 85

SITE: BONNER AVE LOT 7 RED LODGE, MT 59068 SCALE: 1":10' Property Owners: Erika Bloom, Ross K Kessler

Legal Description: Red Lodge Original Townsite, S27, T07 S, R20 E, RLOP LT 7 BLK 85

Design By: Chelsea Ditmore, chelseaditmore@gmail.com, 406-426-1874