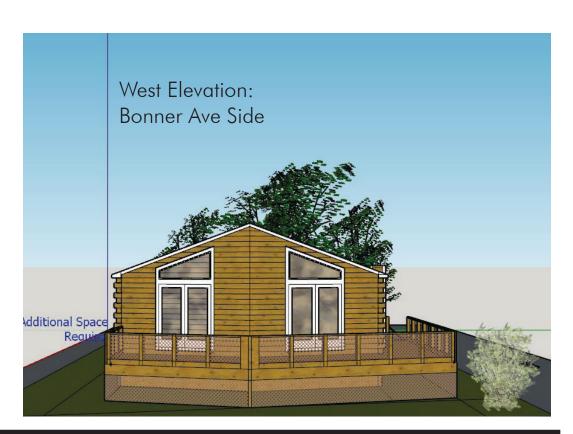

SITE: BONNER AVE LOT 7 RED LODGE, MT 59068 SCALE: 1:10 in/ft Property Owners: Erika Bloom, Ross K Kessler

Legal Description: Red Lodge Original Townsite, S27, T07 S, R20 E, RLOP LT 7 BLK 85

## Bonner Ave Lot 7

SITE: BONNER AVE LOT 7 RED LODGE, MT 59068 SCALE: 1":10' Property Owners: Erika Bloom, Ross K Kessler

Legal Description: Red Lodge Original Townsite, S27, T07 S, R20 E, RLOP LT 7 BLK 85

SITE: BONNER AVE LOT 7 RED LODGE, MT 59068 SCALE: 1":10' Property Owners: Erika Bloom, Ross K Kessler

Legal Description: Red Lodge Original Townsite, S27, T07 S, R20 E, RLOP LT 7 BLK 85

Design By: Chelsea Ditmore, chelseaditmore@gmail.com, 406-426-1874