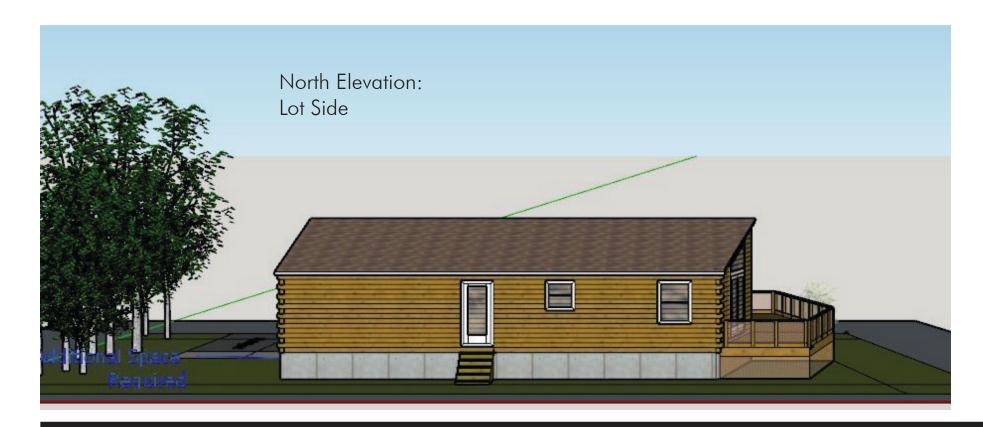

SITE: BONNER AVE LOT 7 RED LODGE, MT 59068 SCALE: 1:10 in/ft Property Owners: Erika Bloom, Ross K Kessler

Legal Description: Red Lodge Original Townsite, S27, T07 S, R20 E, RLOP LT 7 BLK 85

## Bonner Ave Lot 7

SITE: BONNER AVE LOT 7 RED LODGE, MT 59068 SCALE: 1":10' Property Owners: Erika Bloom, Ross K Kessler

Legal Description: Red Lodge Original Townsite, S27, T07 S, R20 E, RLOP LT 7 BLK 85

SITE: BONNER AVE LOT 7 RED LODGE, MT 59068 SCALE: 1":10' Property Owners: Erika Bloom, Ross K Kessler

Legal Description: Red Lodge Original Townsite, S27, T07 S, R20 E, RLOP LT 7 BLK 85

Design By: Chelsea Ditmore, chelseaditmore@gmail.com, 406-426-1874