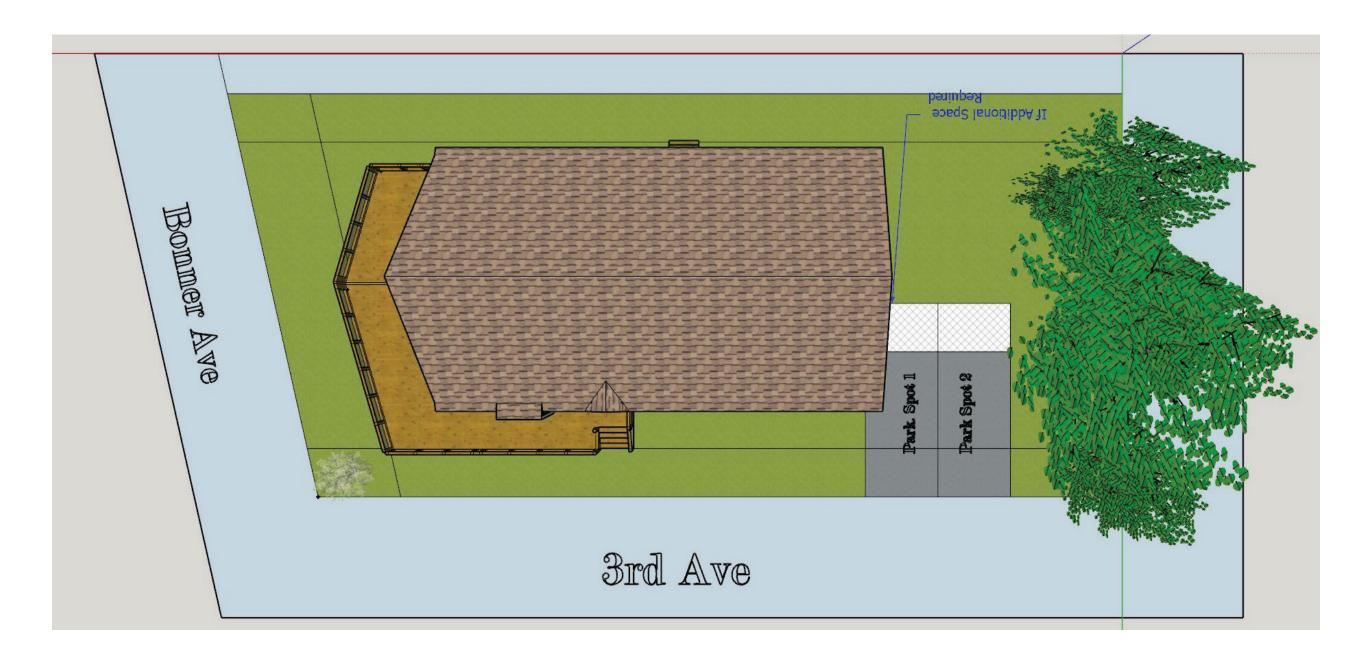

SITE: BONNER AVE LOT 7 RED LODGE, MT 59068 SCALE: 1:10 in/ft Property Owners: Erika Bloom, Ross K Kessler

Legal Description: Red Lodge Original Townsite, S27, T07 S, R20 E, RLOP LT 7 BLK 85

## Bonner Ave Lot 7

SITE: BONNER AVE LOT 7 RED LODGE, MT 59068 SCALE: 1":10' Property Owners: Erika Bloom, Ross K Kessler

Legal Description: Red Lodge Original Townsite, S27, T07 S, R20 E, RLOP LT 7 BLK 85

SITE: BONNER AVE LOT 7 RED LODGE, MT 59068 SCALE: 1":10' Property Owners: Erika Bloom, Ross K Kessler

Legal Description: Red Lodge Original Townsite, S27, T07 S, R20 E, RLOP LT 7 BLK 85

Design By: Chelsea Ditmore, chelseaditmore@gmail.com, 406-426-1874