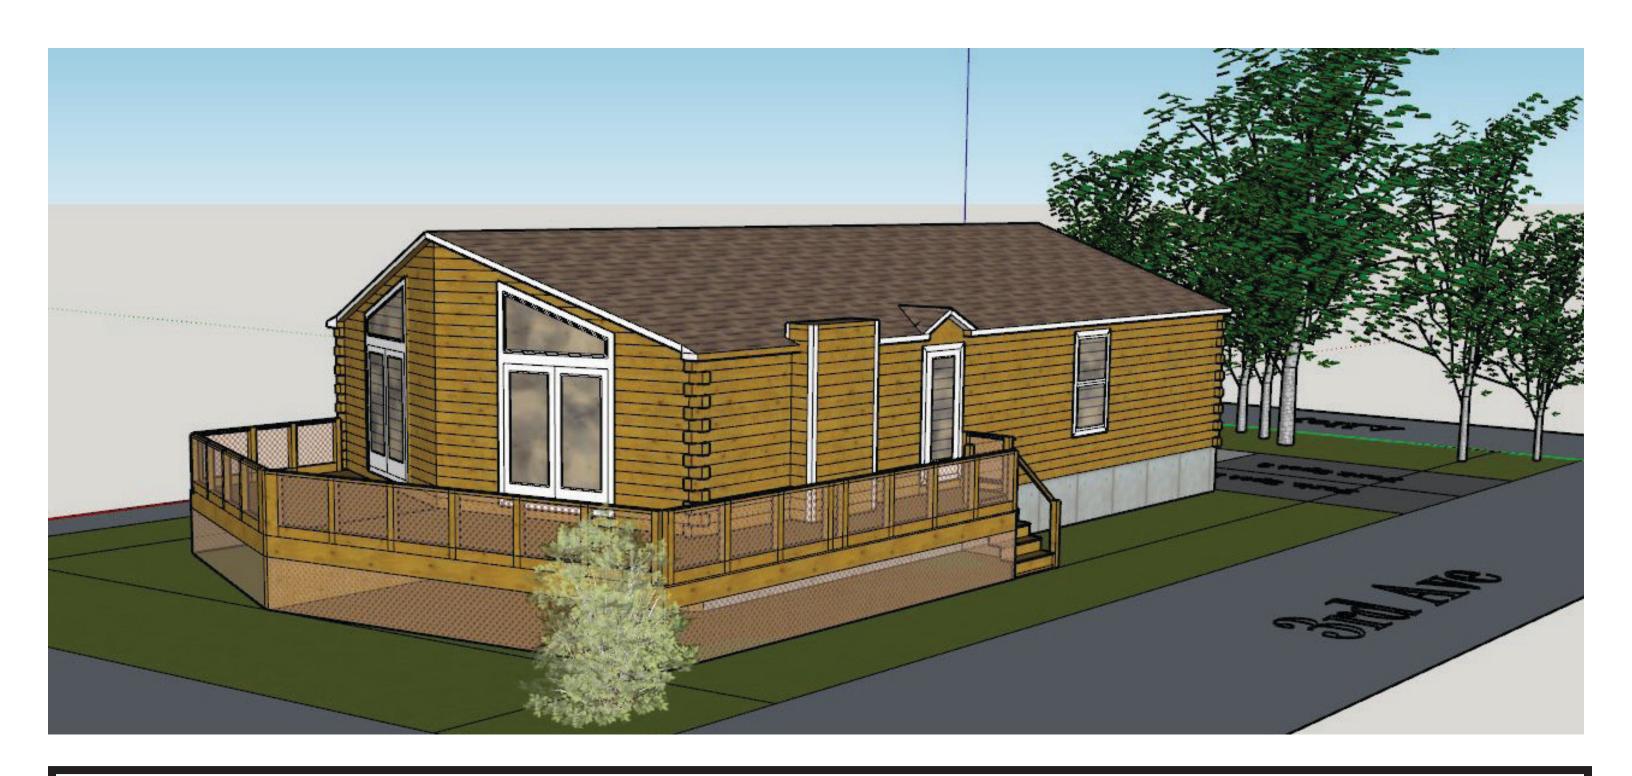

SITE: BONNER AVE LOT 7 RED LODGE, MT 59068 SCALE: 1:10 in/ft Property Owners: Erika Bloom, Ross K Kessler

Legal Description: Red Lodge Original Townsite, S27, T07 S, R20 E, RLOP LT 7 BLK 85

## Bonner Ave Lot 7

SITE: BONNER AVE LOT 7 RED LODGE, MT 59068 SCALE: 1":10' Property Owners: Erika Bloom, Ross K Kessler

Legal Description: Red Lodge Original Townsite, S27, T07 S, R20 E, RLOP LT 7 BLK 85

SITE: BONNER AVE LOT 7 RED LODGE, MT 59068 SCALE: 1":10' Property Owners: Erika Bloom, Ross K Kessler

Legal Description: Red Lodge Original Townsite, S27, T07 S, R20 E, RLOP LT 7 BLK 85

Design By: Chelsea Ditmore, chelseaditmore@gmail.com, 406-426-1874