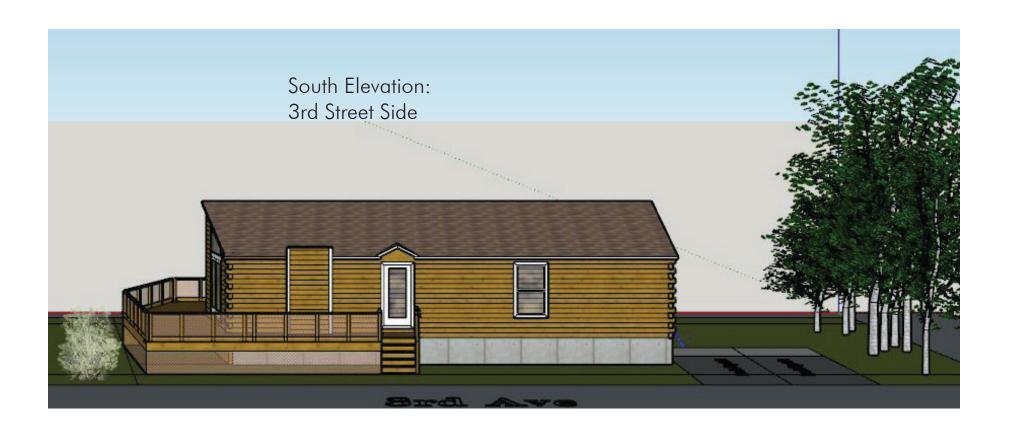

SITE: BONNER AVE LOT 7 RED LODGE, MT 59068 SCALE: 1:10 in/ft Property Owners: Erika Bloom, Ross K Kessler

Legal Description: Red Lodge Original Townsite, S27, T07 S, R20 E, RLOP LT 7 BLK 85

## Bonner Ave Lot 7

SITE: BONNER AVE LOT 7 RED LODGE, MT 59068 SCALE: 1":10' Property Owners: Erika Bloom, Ross K Kessler

Legal Description: Red Lodge Original Townsite, S27, T07 S, R20 E, RLOP LT 7 BLK 85

SITE: BONNER AVE LOT 7 RED LODGE, MT 59068 SCALE: 1":10' Property Owners: Erika Bloom, Ross K Kessler

Legal Description: Red Lodge Original Townsite, S27, T07 S, R20 E, RLOP LT 7 BLK 85

Design By: Chelsea Ditmore, chelseaditmore@gmail.com, 406-426-1874