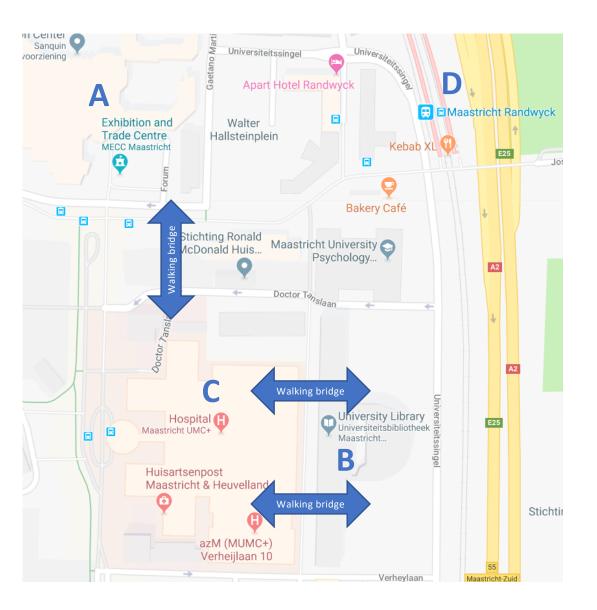

- A MECC (<u>link</u>)
  Main conference venue for CinC (Mon-Wed)
- B UNS 50 (<u>Universiteitssingel 50</u>)
  Sunday Symposium for CinC: UNS 50, level 1
- C Maastricht UMC+ (Hospital)
  CEI side activities:

(Consortium for ECG Imaging)

- Sunday morning meeting in room A3/B3, follow signs for ward A3 and B3 on level 3
- Wednesday afternoon closing session in hallway B3, follow the organizers after the CinC closing session
- Monday Wednesday, working space at the "terras" (open space) at level 4

<u>FiCE side activity</u> on Thursday 27 September (Frontiers in Computational Electrocardiology)

- Workshop in Greepzaal, level 4
- Train station Randwyck
  Easy connection to the main train station and city centre