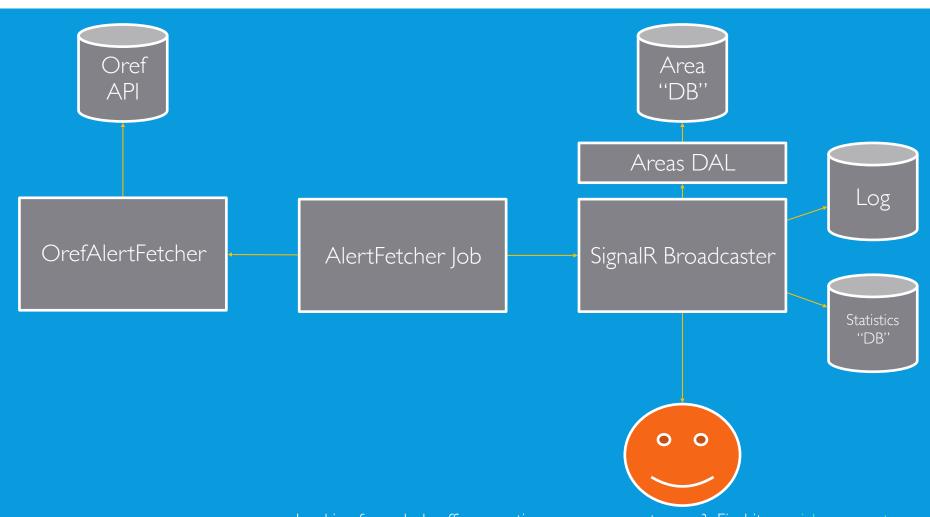

# ARCHITECTURE

Looking for a desk, office, meeting room or event space? Find it on pickspace.net

#### Server

- SignalR
- Json.NET
- Web Backgrounder
- Ninject
- Log4Net
- ELMAH
- Contactme.com

#### Client

- SignalR
- jQuery
- Bootstrap
- Google Maps API v3
- Select2
- Underscore.js
- Moment.js
- FancyBox