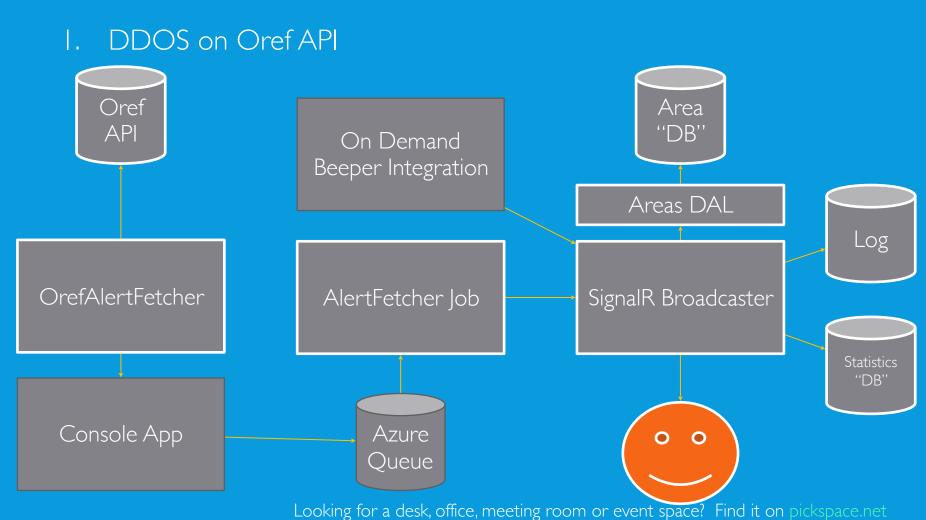

# ARCHITECTURE

Looking for a desk, office, meeting room or event space? Find it on pickspace.net