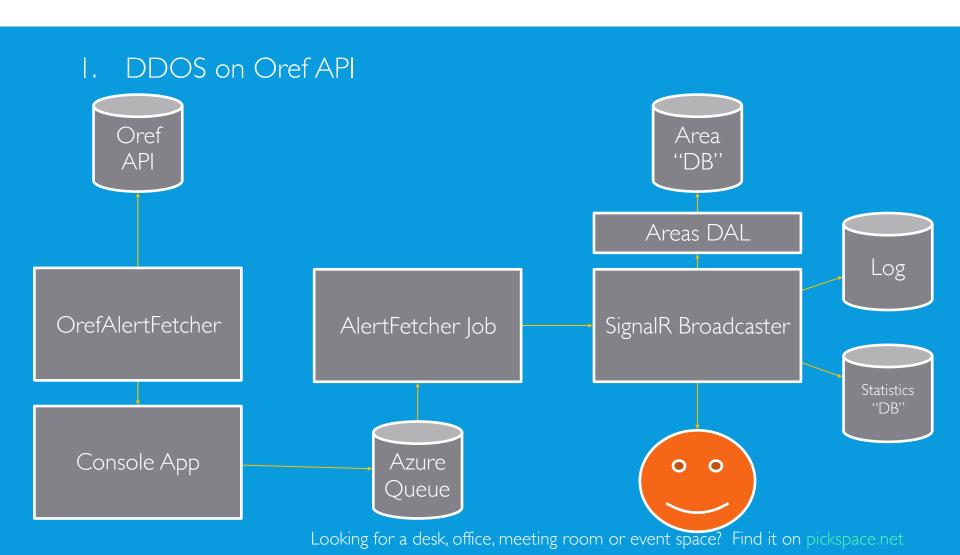

# ARCHITECTURE

Looking for a desk, office, meeting room or event space? Find it on pickspace.net