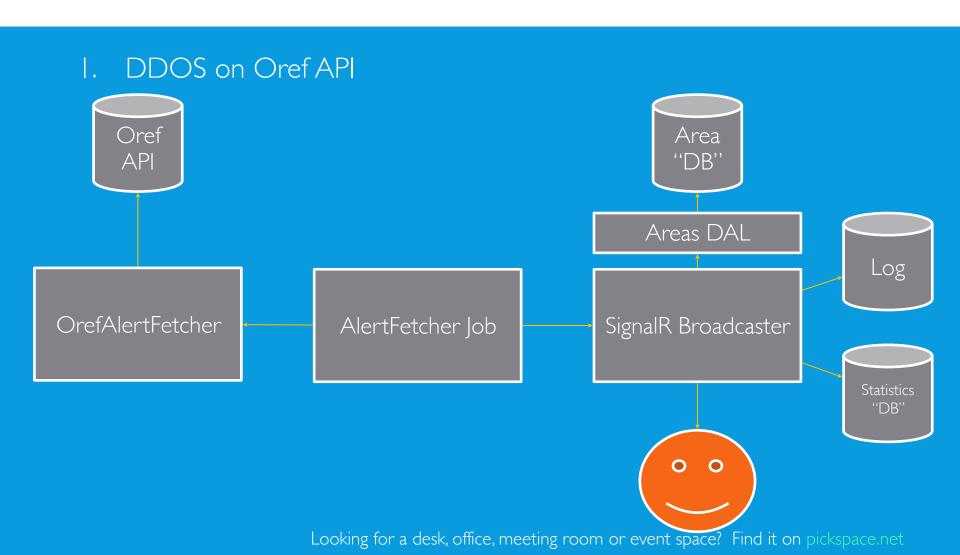

## FEEDBACK FROM USERS

- Time to stay in shelter
- My location
- Alarm sound
- English version
- Mobile support
- Bugs
  - API inconsistency
  - SignalR disconnection
  - שובו בשלום...

- 2. Me not paying attention...
- 3. Too many visitors
- → Azure Web Site scalability + SignalR scalability via Azure Service Bus