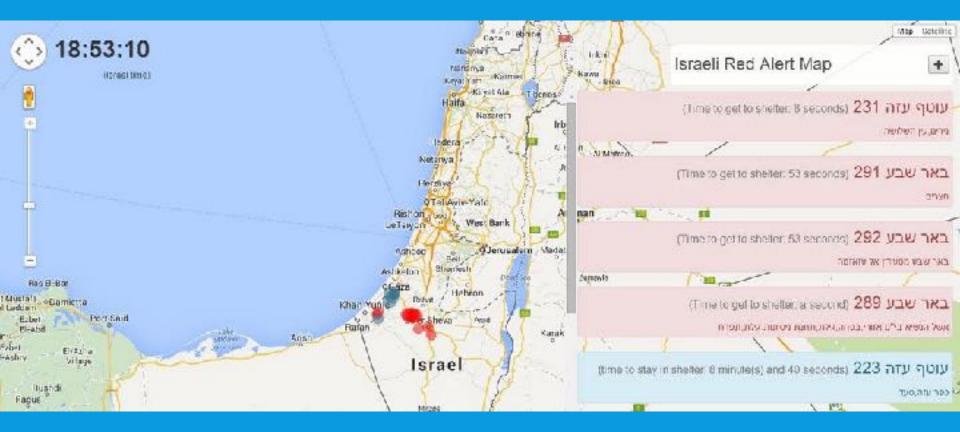

## http://redcolormapweb.azurewebsites.com

200,000 pageviews

~2000 concurrent users

46% - Israel

23% - USA

14% - Holland

52% - Chrome

15% - Firefox

## THE API

http://www.oref.org.il/WarningMessages/alerts.json

```
Looks like:
id: 143434,
title: 'במרחב',
data: ['217 ', עוטף עזה 219', '219 ', '219 ']
```