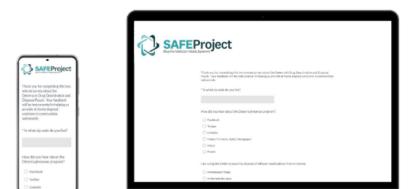

# Online Survey

We'll set up a custom survey for you to conveniently track responses to questions for research or data collection.

- Includes survey construction, testing and QA
   Choose from frequently asked questions or build a custom survey
- Includes web link/QR code and HTML to embed in website, if desired
- Self-service website access for real-time survey data and dashboard metrics
- Excel download of all data upon survey close
- Survey may be open for up to 12 months
- Branded with your organization's logo
- Available in other languages with translations provided (Deterra does not provide translation service)