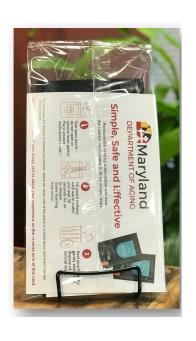

## 2.625" x 1" Label

Promote your organization's prevention efforts with custom labels adhered directly to the Deterra Pouch. Include your logo, links to resources or a QR code link to an online survey.

## 2.75" x 2" Label

Promote your organization's prevention efforts with custom labels adhered directly to the Deterra Pouch. Include your logo, links to resources or a QR code link to an online survey.

## 5" x 7" Educational Postcard

Create a custom postcard with your organization's logo and valuable information like Deterra instructions, hotline numbers and prevention tips.

- Front and back printing
- Use your existing artwork or we can create a custom design
- Option to add mail-back survey or QR code with link to online survey
- Includes low tack adhesive that securely holds postcard to pouch without tearing

## 6" x 9" Educational Postcard

Create a custom postcard with your organization's logo and valuable information like Deterra instructions, hotline numbers and prevention tips.

- Front and back printing
- Use your existing artwork or we can create a custom design
- Option to add mail-back survey or QR code with link to online survey
- Option to add overwrap that securely holds multiple pieces of collateral around a Deterra Pouch in one neat package