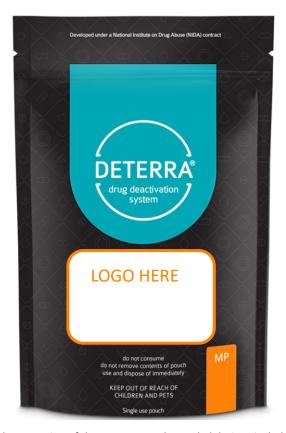

## 2.625" x 1" Label

Promote your organization's prevention efforts with custom labels adhered directly to the Deterra Pouch. Include your logo, links to resources or a QR code link to an online survey.

## 2.75" x 2" Label

Promote your organization's prevention efforts with custom labels adhered directly to the Deterra Pouch. Include your logo, links to resources or a QR code link to an online survey.