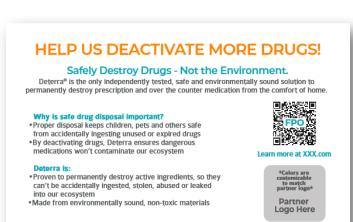

## 5" x 7" Educational Postcard

Create a custom postcard with your organization's logo and valuable information like Deterra instructions, hotline numbers and prevention tips.

- Front and back printing
- Use your existing artwork or we can create a custom design
- Option to add mail-back survey or QR code with link to online survey
- Includes low tack adhesive that securely holds postcard to pouch without tearing

## 6" x 9" Educational Postcard

Create a custom postcard with your organization's logo and valuable information like Deterra instructions, hotline numbers and prevention tips.

- Front and back printing
- Use your existing artwork or we can create a custom design
- Option to add mail-back survey or QR code with link to online survey
- Option to add overwrap that securely holds multiple pieces of collateral around a Deterra Pouch in one neat package