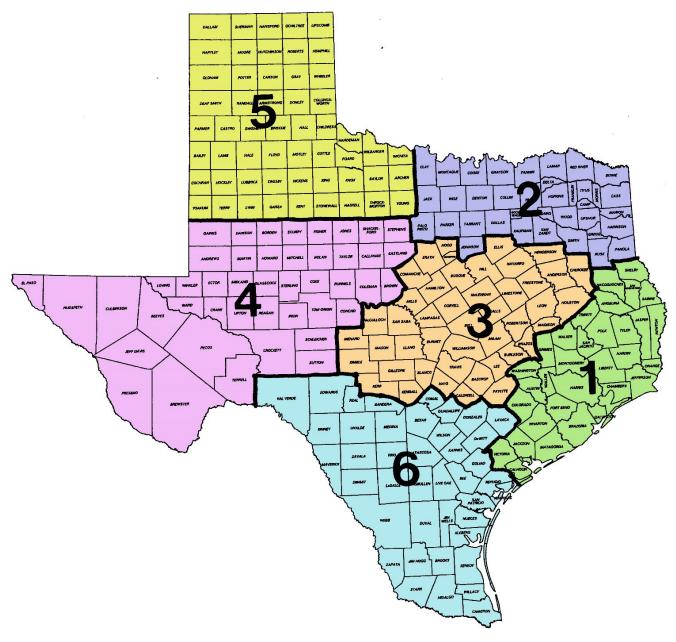

| NAME:   | IE:                                                                                                                            |                              |                                                                  |             | WHAT TCPAAA REGION ARE YOU IN? (See map page 2)                            |  |  |
|---------|--------------------------------------------------------------------------------------------------------------------------------|------------------------------|------------------------------------------------------------------|-------------|----------------------------------------------------------------------------|--|--|
| TITLE/O | RGANIZATION:                                                                                                                   |                              |                                                                  | Region 1-6: |                                                                            |  |  |
| MAILING | G ADDRESS:                                                                                                                     | DELEGATE                     | CPAAA Delegate: □Yes □No  You are a delegate if you are selected |             |                                                                            |  |  |
| CITY/ST | ATE/ZIP:                                                                                                                       | CPAAA Dele                   |                                                                  |             |                                                                            |  |  |
| EMAIL A | ADDRESS:                                                                                                                       |                              |                                                                  |             |                                                                            |  |  |
| PHONE:  |                                                                                                                                | ALTERNATE PHONE:             |                                                                  |             | to represent your alumni and/or region. (1 alumni member, 1 sworn officer) |  |  |
| Please  | indicate which activities yo                                                                                                   | u would like to register for | :                                                                |             |                                                                            |  |  |
|         | Full Registration Fee: Includes all classes, 3 breakfasts, 2 lunches, 1 banquet, and the \$10 Texas State CPAAA membership fee |                              |                                                                  | \$125       |                                                                            |  |  |
|         | Please list any special food                                                                                                   |                              |                                                                  |             |                                                                            |  |  |
|         | Late Fee*                                                                                                                      | \$50                         |                                                                  |             |                                                                            |  |  |
|         | TCPAAA membership (only if not attending the convention)                                                                       |                              |                                                                  |             |                                                                            |  |  |
|         | Meal Tickets (non-confer                                                                                                       |                              |                                                                  |             |                                                                            |  |  |
|         | Thursday – ☐ None ☐                                                                                                            | Breakfast \$25      Lunch \$ | 40 ☐ Both \$65                                                   | \$          |                                                                            |  |  |
|         | Friday − □ None □                                                                                                              | Breakfast \$25      Lunch \$ | 40 ☐ Both \$65                                                   | \$          |                                                                            |  |  |
|         | Saturday – ☐ None ☐ I                                                                                                          | Breakfast \$25      Awards I | Banquet \$60 ☐ Both \$85                                         | \$          |                                                                            |  |  |
|         | Exhibit Hall Table (one tabl                                                                                                   | \$25                         |                                                                  |             |                                                                            |  |  |
|         | Exhibit Hall Table (one tabl                                                                                                   | \$75                         |                                                                  |             |                                                                            |  |  |
|         |                                                                                                                                |                              | Total Remitted:                                                  | <del></del> |                                                                            |  |  |