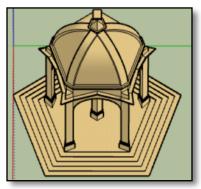

## YEAR 9 & 10 BAPTISTERY DESIGN

The students were required to design a baptistery to match an exisiting Church or Cathedral, they had to 3D model this in SketchUp.

Modelling domes, windows, inserting bells, maps and landscapes are all tasks which required specific skills in the program. Matching aesthetics, designing tessellations for the floors and overcoming technical issues has been part of the education.