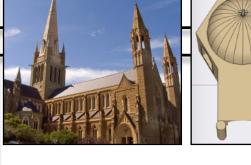

## YEAR 9 & 10 BAPTISTERY DESIGN

The students were required to design a baptistery to match an exisiting Church or Cathedral, they had to 3D model this in SketchUp.

Modelling domes, windows, inserting bells, maps and landscapes are all tasks which required specific skills in the program. Matching aesthetics, designing tessellations for the floors and overcoming technical issues has been part of the education.