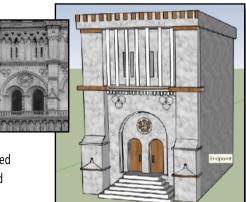

## YEAR 9 & 10 BAPTISTERY DESIGN

The students were required to design a baptistery to match an exisiting Church or Cathedral, they had to 3D model this in SketchUp.

Modelling domes, windows, inserting bells, maps and landscapes are all tasks which required specific skills in the program. Matching aesthetics, designing tessellations for the floors and overcoming technical issues has been part of the education.