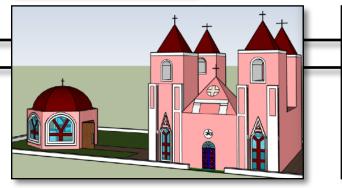

## YEAR 9 & 10 BAPTISTERY DESIGN

The students were required to design a baptistery to match an exisiting Church or Cathedral, they had to 3D model this in SketchUp.

Modelling domes, windows, inserting bells, maps and landscapes are all tasks which required specific skills in the program. Matching aesthetics, designing tessellations for the floors and overcoming technical issues has been part of the education.