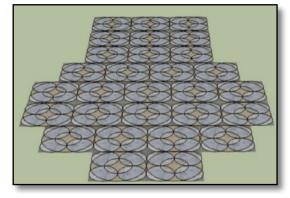

## YEAR 9 & 10 BAPTISTERY DESIGN

The students were required to design a baptistery to match an exisiting Church or Cathedral, they had to 3D model this in SketchUp.

Modelling domes, windows, inserting bells, maps and landscapes are all tasks which required specific skills in the program. Matching aesthetics, designing tessellations for the floors and overcoming technical issues has been part of the education.