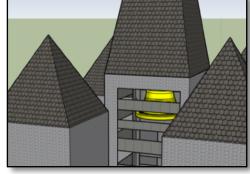

## YEAR 9 & 10 BAPTISTERY DESIGN

The students were required to design a baptistery to match an exisiting Church or Cathedral, they had to 3D model this in SketchUp.

Modelling domes, windows, inserting bells, maps and landscapes are all tasks which required specific skills in the program. Matching aesthetics, designing tessellations for the floors and overcoming technical issues has been part of the education.