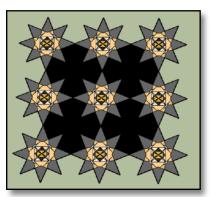

## YEAR 9 & 10 BAPTISTERY DESIGN

The students were required to design a baptistery to match an exisiting Church or Cathedral, they had to 3D model this in SketchUp.

Modelling domes, windows, inserting bells, maps and landscapes are all tasks which required specific skills in the program. Matching aesthetics, designing tessellations for the floors and overcoming technical issues has been part of the education.