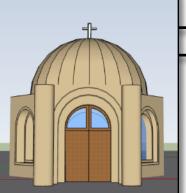

## YEAR 9 & 10 BAPTISTERY DESIGN

The students were required to design a baptistery to match an exisiting Church or Cathedral, they had to 3D model this in SketchUp.

Modelling domes, windows, inserting bells, maps and landscapes are all tasks which required specific skills in the program. Matching aesthetics, designing tessellations for the floors and overcoming technical issues has been part of the education.