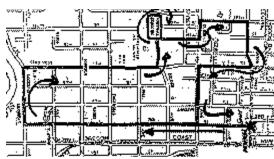

## **2022 PRE RUN FOR KIDS**

DATE: Sunday, September 18, 2022

RACE TIME: 1:30 p.m.

PLACE: 2nd Street, Coos Bay (behind Coos Art Museum)

CHECK-IN TIME: Begins at 12:00 (noon)

Registration Fee: FREE PRE-REGISTRATION ENCOURAGED