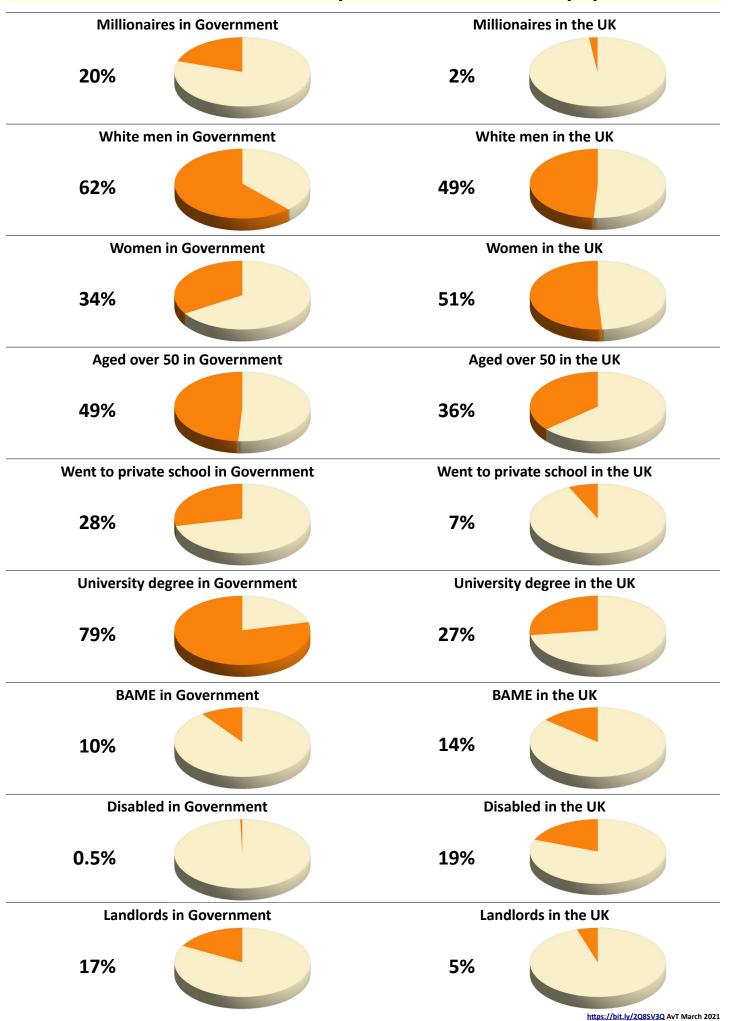

## The UK Government is not representative of the UK population

## **Sources of data:**

|                                                                                                                                                                           |                                                                                                                                                                                      | Year of source                                                                                                                                              | Source                                                                                                                                                                    |  |  |
|---------------------------------------------------------------------------------------------------------------------------------------------------------------------------|--------------------------------------------------------------------------------------------------------------------------------------------------------------------------------------|-------------------------------------------------------------------------------------------------------------------------------------------------------------|---------------------------------------------------------------------------------------------------------------------------------------------------------------------------|--|--|
|                                                                                                                                                                           | Millionaires                                                                                                                                                                         |                                                                                                                                                             |                                                                                                                                                                           |  |  |
| Govt                                                                                                                                                                      | 20.0%                                                                                                                                                                                | 2021                                                                                                                                                        | Estimated – research continues                                                                                                                                            |  |  |
| UK                                                                                                                                                                        | 2.0%                                                                                                                                                                                 | 2017                                                                                                                                                        | https://www.opendemocracy.net/en/opendemocracyuk/these-figures-show-how-out-of-touch-uk-politicians-are-everyone-else/                                                    |  |  |
|                                                                                                                                                                           | White men                                                                                                                                                                            |                                                                                                                                                             |                                                                                                                                                                           |  |  |
| Govt                                                                                                                                                                      | 62%                                                                                                                                                                                  | 2019                                                                                                                                                        | https://qz.com/1769275/new-uk-parliament-has-record-number-of-female-non-white-and-lgbtq-mps/                                                                             |  |  |
| UK                                                                                                                                                                        | 49%                                                                                                                                                                                  | 2011                                                                                                                                                        | https://www.ethnicity-facts-figures.service.gov.uk/uk-population-by-ethnicity/demographics/male-and-female-populations/latest                                             |  |  |
|                                                                                                                                                                           | Women                                                                                                                                                                                |                                                                                                                                                             |                                                                                                                                                                           |  |  |
| Govt                                                                                                                                                                      | 34%                                                                                                                                                                                  | 2020                                                                                                                                                        | https://commonslibrary.parliament.uk/mps-in-parliament-breakdown-of-activities-by-gender-and-party/                                                                       |  |  |
| UK                                                                                                                                                                        | 51%                                                                                                                                                                                  | 2019                                                                                                                                                        | https://www.ons.gov.uk/peoplepopulationandcommunity/populationandmigration/populationestimates/bulletins, annualmidyearpopulationestimates/latest                         |  |  |
|                                                                                                                                                                           | Over 50                                                                                                                                                                              |                                                                                                                                                             |                                                                                                                                                                           |  |  |
| Govt                                                                                                                                                                      | 49%                                                                                                                                                                                  | 2020                                                                                                                                                        | https://researchbriefings.files.parliament.uk/documents/CBP-7483/CBP-7483.pdf                                                                                             |  |  |
| UK                                                                                                                                                                        | 36%                                                                                                                                                                                  | 2019                                                                                                                                                        | $\frac{https://www.ons.gov.uk/peoplepopulationandcommunity/populationandmigration/populationestimates/bulletins,}{annual midyear population estimates/mid2019 estimates}$ |  |  |
|                                                                                                                                                                           | Private school                                                                                                                                                                       |                                                                                                                                                             |                                                                                                                                                                           |  |  |
| Govt                                                                                                                                                                      | 28%                                                                                                                                                                                  | 2020                                                                                                                                                        | https://researchbriefings.files.parliament.uk/documents/CBP-7483/CBP-7483.pdf                                                                                             |  |  |
| UK                                                                                                                                                                        | UK 7% 2020 <a href="https://researchbriefings.files.parliament.uk/documents/CBP-7483/CBP-7483.pdf">https://researchbriefings.files.parliament.uk/documents/CBP-7483/CBP-7483.pdf</a> |                                                                                                                                                             | https://researchbriefings.files.parliament.uk/documents/CBP-7483/CBP-7483.pdf                                                                                             |  |  |
|                                                                                                                                                                           | Uni degree                                                                                                                                                                           |                                                                                                                                                             |                                                                                                                                                                           |  |  |
| Govt                                                                                                                                                                      | 79%                                                                                                                                                                                  | 2017                                                                                                                                                        | https://researchbriefings.files.parliament.uk/documents/CBP-7483/CBP-7483.pdf                                                                                             |  |  |
| UK 27% 2012 <a href="https://www.theguardian.com/higher-education-network/blog/2013/analysis">https://www.theguardian.com/higher-education-network/blog/2013/analysis</a> |                                                                                                                                                                                      | 2012                                                                                                                                                        | https://www.theguardian.com/higher-education-network/blog/2013/jun/04/higher-education-participation-data-<br>analysis                                                    |  |  |
|                                                                                                                                                                           | BAME                                                                                                                                                                                 |                                                                                                                                                             |                                                                                                                                                                           |  |  |
| Govt                                                                                                                                                                      | 10%                                                                                                                                                                                  | 2019                                                                                                                                                        | ttps://www.statista.com/statistics/1123206/non-white-mps-in-uk-parliament-by-political-party/                                                                             |  |  |
| UK                                                                                                                                                                        | 14%                                                                                                                                                                                  | 2018 https://www.ethnicity-facts-figures.service.gov.uk/uk-population-by-ethnicity/national-and-regional-populations/population-of-england-and-wales/latest |                                                                                                                                                                           |  |  |
|                                                                                                                                                                           | Disabled                                                                                                                                                                             |                                                                                                                                                             |                                                                                                                                                                           |  |  |
| Govt                                                                                                                                                                      | 0.5%                                                                                                                                                                                 | 2017                                                                                                                                                        | https://www.opendemocracy.net/en/opendemocracyuk/these-figures-show-how-out-of-touch-uk-politicians-are-from-everyone-else/                                               |  |  |
| UK                                                                                                                                                                        | 19.0%                                                                                                                                                                                | 2017                                                                                                                                                        | https://www.opendemocracy.net/en/opendemocracyuk/these-figures-show-how-out-of-touch-uk-politicians-are-from-<br>everyone-else/                                           |  |  |
|                                                                                                                                                                           | Landlords                                                                                                                                                                            |                                                                                                                                                             |                                                                                                                                                                           |  |  |
| Govt                                                                                                                                                                      | 17%                                                                                                                                                                                  | 2020                                                                                                                                                        | https://tribunemag.co.uk/2020/05/government-by-landlord                                                                                                                   |  |  |
| UK                                                                                                                                                                        | 5%                                                                                                                                                                                   | 2020                                                                                                                                                        | https://tribunemag.co.uk/2020/05/government-by-landlord                                                                                                                   |  |  |