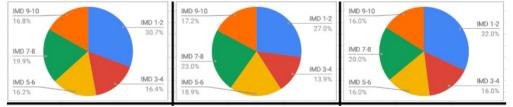

## **RECRUITMENT: LEEDS CLIMATE CHANGE CITIZENS' JURY**

The tables from the Sortition Foundation below show, in the first column, the percentage breakdowns of the wider population (wherever possible based on statistics for Leeds in each category). The second column shows the percentage breakdown of those that applied to join the jury and the third column shows statistics for those who were invited to attend the first session.

## Indices of multiple deprivation