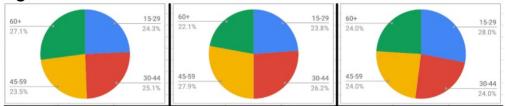

## **RECRUITMENT: LEEDS CLIMATE CHANGE CITIZENS' JURY**

The tables from the Sortition Foundation below show, in the first column, the percentage breakdowns of the wider population (wherever possible based on statistics for Leeds in each category). The second column shows the percentage breakdown of those that applied to join the jury and the third column shows statistics for those who were invited to attend the first session.

# Male / female

Age