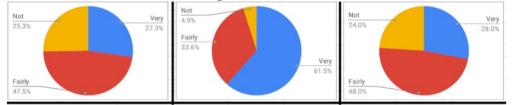

## **RECRUITMENT: LEEDS CLIMATE CHANGE CITIZENS' JURY**

The tables from the Sortition Foundation below show, in the first column, the percentage breakdowns of the wider population (wherever possible based on statistics for Leeds in each category). The second column shows the percentage breakdown of those that applied to join the jury and the third column shows statistics for those who were invited to attend the first session.

#### Concern about climate change

Disability

Ethnicity

Source: https://www.leedsclimate.org.uk/recruitment-leeds-climate-change-citizens-jury