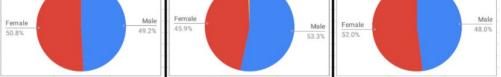

## **RECRUITMENT: LEEDS CLIMATE CHANGE CITIZENS' JURY**

The tables from the Sortition Foundation below show, in the first column, the percentage breakdowns of the wider population (wherever possible based on statistics for Leeds in each category). The second column shows the percentage breakdown of those that applied to join the jury and the third column shows statistics for those who were invited to attend the first session.

# Male / female

Age