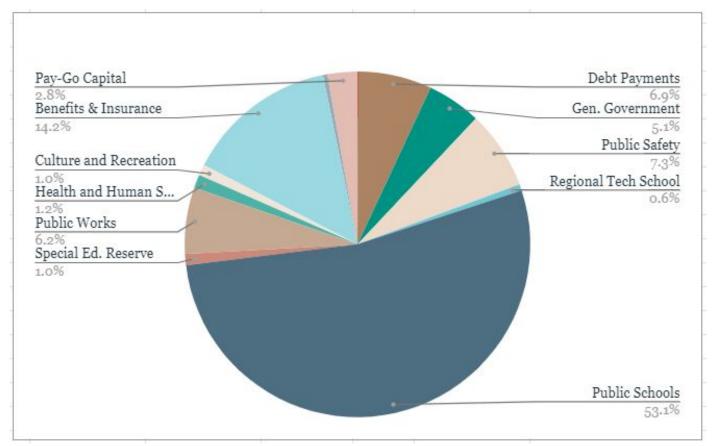

### **Operating Expenses**

| Town Departments                             | \$37,339,851       |
|----------------------------------------------|--------------------|
| Education (HPS & Keefe Tech)                 | \$57,213,807       |
| Debt Principal & Interest*, All Departments  | <u>\$7,194,987</u> |
| Total Proposed General Fund Operating Budget | \$101,072,530      |

#### Uses of Funds - Debt Principal and Interest

| Uses of Funds                                  | FY22<br>Budgeted<br>Uses of<br>Funds | FY23<br>Estimated<br>Uses of<br>Funds | % Chg.<br>FY21 -<br>FY22 |
|------------------------------------------------|--------------------------------------|---------------------------------------|--------------------------|
| Tax lien administration costs                  | \$50,000                             | \$50,000                              | 0.0%                     |
| State funded Library spending                  | \$28,736                             | \$28,736                              | 0.0%                     |
| Repayment of Debt Principal and Interest       | \$7,532,399                          | \$7,194,987                           | -4.5%                    |
| Deficits and Judgments                         | \$0                                  | \$0                                   | 0.0%                     |
| Snow and Ice Surge Costs                       | \$0                                  | \$0                                   | 0.0%                     |
| General Government                             | \$4,875,550                          | \$5,283,535                           | 8.4%                     |
| Public Safety                                  | \$7,359,365                          | \$7,674,460                           | 4.3%                     |
| Regional Technical Vocational School           | \$597,379                            | \$597,379                             | 0.0%                     |
| Hopkinton Public Schools Education             | \$53,966,911                         | \$55,522,404                          | 4.00/                    |
| Special Education Reserve Fund                 | -                                    | \$1,094,024                           | 4.9%                     |
| Public Works                                   | \$6,214,621                          | \$6,499,584                           | 4.6%                     |
| Health and Human Services                      | \$1,239,862                          | \$1,300,075                           | 4.9%                     |
| Culture and Recreation                         | \$854,534                            | \$1,053,435                           | 23.3%                    |
| Employee Benefits and Insurance                | \$13,752,451                         | \$14,852,647                          | 8.0%                     |
| Sub-Total Departmental Operating Funding       | \$88,860,673                         | \$93,877,543                          | 5.6%                     |
| Transfer to OPEB (post-retirement health care) | \$410,000                            | \$420,250                             | 2.5%                     |
| Transfer to Stabilization                      | \$0                                  | \$0                                   | n/a                      |
| Town Meeting Capital Articles, free cash       | \$1,842,930                          | \$2,933,140                           | 59.2%                    |
| Total Uses of Funds:                           | \$98,724,738                         | \$104,504,656                         | 5.9%                     |

#### Uses of Funds - Departmental Spending

| Uses of Funds                                  | FY22<br>Budgeted<br>Uses of<br>Funds | FY23<br>Estimated<br>Uses of<br>Funds | % Chg.<br>FY21 -<br>FY22 |
|------------------------------------------------|--------------------------------------|---------------------------------------|--------------------------|
| Tax lien administration costs                  | \$50,000                             | \$50,000                              | 0.0%                     |
| State funded Library spending                  | \$28,736                             | \$28,736                              | 0.0%                     |
| Repayment of Debt Principal and Interest       | \$7,532,399                          | \$7,194,987                           | -4.5%                    |
| Deficits and Judgments                         | \$0                                  | \$0                                   | 0.0%                     |
| Snow and Ice Surge Costs                       | \$0                                  | \$0                                   | 0.0%                     |
| General Government                             | \$4,875,550                          | \$5,283,535                           | 8.4%                     |
| Public Safety                                  | \$7,359,365                          | \$7,674,460                           | 4.3%                     |
| Regional Technical Vocational School           | \$597,379                            | \$597,379                             | 0.0%                     |
| Hopkinton Public Schools Education             | \$53,966,911                         | \$55,522,404                          | 4.00/                    |
| Special Education Reserve Fund                 |                                      | \$1,094,024                           | 4.9%                     |
| Public Works                                   | \$6,214,621                          | \$6,499,584                           | 4.6%                     |
| Health and Human Services                      | \$1,239,862                          | \$1,300,075                           | 4.9%                     |
| Culture and Recreation                         | \$854,534                            | \$1,053,435                           | 23.3%                    |
| Employee Benefits and Insurance                | \$13,752,451                         | \$14,852,647                          | 8.0%                     |
| Sub-Total Departmental Operating Funding       | \$88,860,673                         | \$93,877,543                          | 5.6%                     |
| Transfer to OPEB (post-retirement health care) | \$410,000                            | \$420,250                             | 2.5%                     |
| Transfer to Stabilization                      | \$0                                  | \$0                                   | n/a                      |
| Town Meeting Capital Articles, free cash       | \$1,842,930                          | \$2,933,140                           | 59.2%                    |
| Total Uses of Funds:                           | \$98,724,738                         | \$104,504,656                         | 5.9%                     |