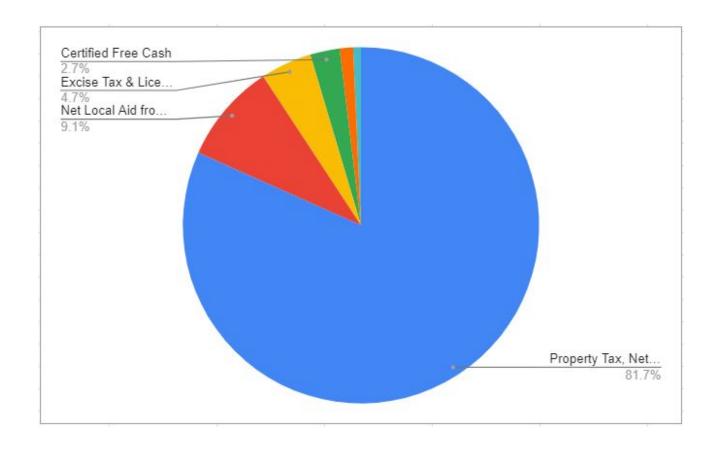

# **Proposed FY23 Budget Revenue Overview**

**Property Taxes:** 

Tax Base \$78,088,438

New Growth \$2,500,000

Excluded Debt \$6,191,346

Overlay Reserve (\$2,500,000)

Net Local Aid from State: \$9,689,011

Certified "Free Cash": \$3,184,742

Other Revenue\*: \$7,351,119

Total: \$104,504,656

<sup>\*</sup>Includes Excise Taxes, Ambulance Receipts, Licenses, Cost Share from Enterprise Funds and Insurance Proceeds