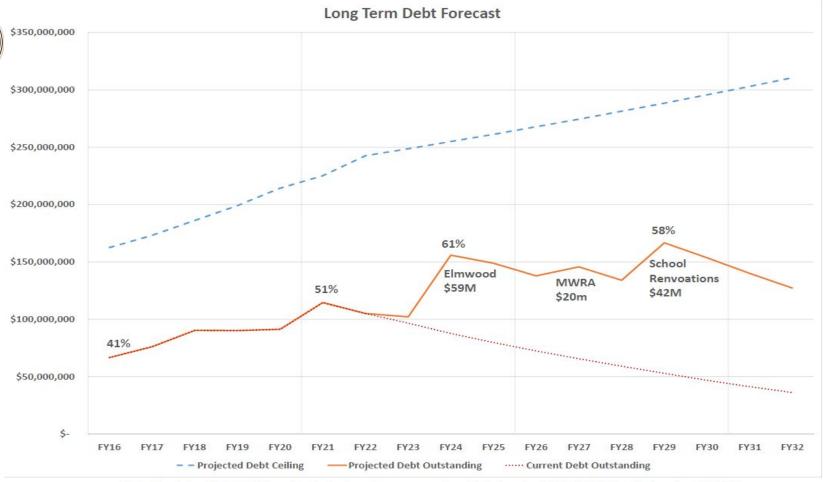

Note: Projected Debt Outstanding includes all unapproved capital plans for FY24-27 & School plans for FY28-32

#### Uses of Funds - Debt Principal and Interest

Note: Projected debt service included all unapproved capital plans for FY 24-27 & School Plans FY 28-32