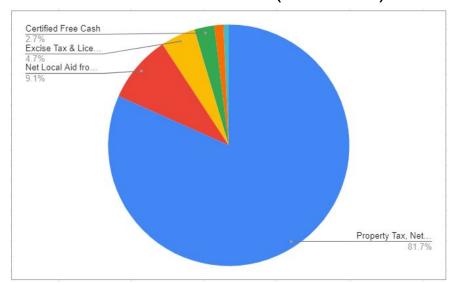

# **Proposed FY23 Budget Revenue Overview**

**Property Taxes:** 

Tax Base \$78,088,438

New Growth \$2,500,000

Excluded Debt \$6,191,346

Overlay Reserve (\$2,500,000)

Net Local Aid from State: \$9,689,011

Certified "Free Cash": \$3,184,742

Other Revenue\*: \$7,351,119

Total: \$104,504,656

<sup>\*</sup>Includes Excise Taxes, Ambulance Receipts, Licenses, Cost Share from Enterprise Funds and Insurance Proceeds