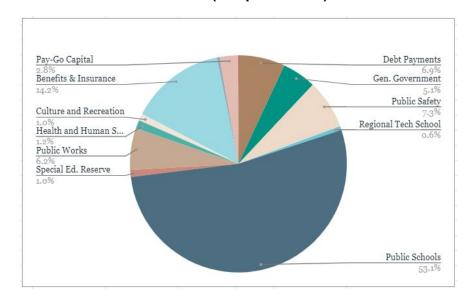

### **Operating Expenses**

| Town Departments                             | \$37,339,851       |
|----------------------------------------------|--------------------|
| Education (HPS & Keefe Tech)                 | \$57,213,807       |
| Debt Principal & Interest*, All Departments  | <u>\$7,194,987</u> |
| Total Proposed General Fund Operating Budget | \$101,072,530      |

### **Capital and Reserves**

| Pay As You Go Capital Items, All Departments | \$2,933,140 |
|----------------------------------------------|-------------|
| Contribution to OPEB Liability               | \$420,250   |

### Total FY23 Proposed Budget:

\$104,504,656

<sup>\*</sup>Includes One Year of Interest Payments from \$4,378,761 of Proposed Capital Projects