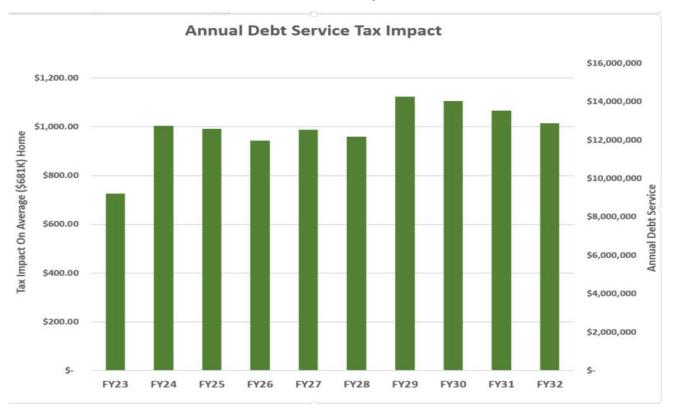

#### Uses of Funds - Debt Principal and Interest

Note: Projected debt service included all unapproved capital plans for FY 24-27 & School Plans FY 28-32