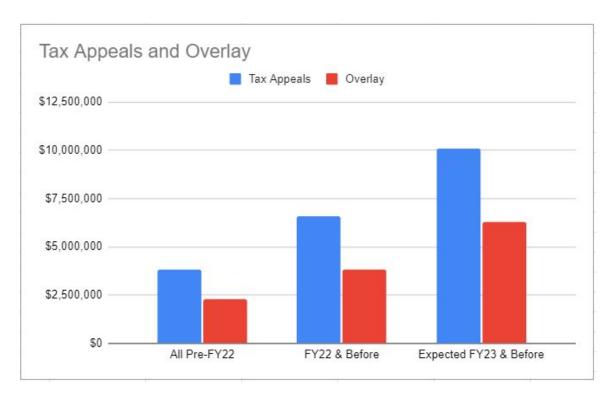

# **Proposed FY23 Budget Revenue Overview**

**Property Taxes:** 

Tax Base \$78,088,438

New Growth \$2,500,000

Excluded Debt \$6,191,346

Overlay Reserve (\$2,500,000)

Net Local Aid from State: \$9,689,011

Certified "Free Cash": \$3,184,742

# Sources of Funds - The Levy Base & Provision for Abatements (Overlay)

| Sources of Funds                                | FY22<br>Budgeted<br>Sources of<br>Funds | FY23<br>Estimated<br>Sources of<br>Funds | % Chg.<br>FY21 -<br>FY22 | Tax<br>impact |
|-------------------------------------------------|-----------------------------------------|------------------------------------------|--------------------------|---------------|
| Levy Base                                       | \$72,765,443                            | \$78,088,438                             | 7.3%                     | 2.31%         |
| New Growth                                      | \$2,000,000                             | \$2,500,000                              | 25.0%                    | 3.03%         |
| Debt Exclusions                                 | \$6,367,657                             | \$6,191,346                              | -2.8%                    | -0.21%        |
| Less - Provision for tax abatements/exemptions  | -\$500,000                              | -\$2,500,000                             | 400.0%                   |               |
| Estimated Net Property Tax Revenue              | \$80,633,100                            | \$84,279,784                             | 4.5%                     | 5.12%         |
| Excess from Prior Fiscal Year (Cert. Free Cash) | \$2,645,278                             | \$3,184,742                              | 20.4%                    |               |
| State Aid                                       | \$9,427,975                             | \$10,172,326                             | 7.9%                     |               |
| Less - Regional and State Program Charges       | -\$472,521                              | <u>-\$483,315</u>                        | 2.3%                     |               |
| Estimated Net State Aid                         | \$8,955,454                             | \$9,689,011                              | 8.2%                     |               |
| Excise Tax, Licenses, other Local Receipts      | \$4,595,805                             | \$4,872,666                              | 6.0%                     |               |
| Cost Share from Enterprise Funds                | \$698,595                               | \$757,355                                | 8.4%                     |               |
| Ambulance, Library Foundation, misc. sources    | \$1,196,506                             | \$916,098                                | -23.4%                   |               |
| Insurance Proceeds                              | \$0                                     | \$805,000                                | n/a                      |               |
| Total Sources of Funds:                         | \$98,724,738                            | \$104,504,656                            | 5.9%                     |               |