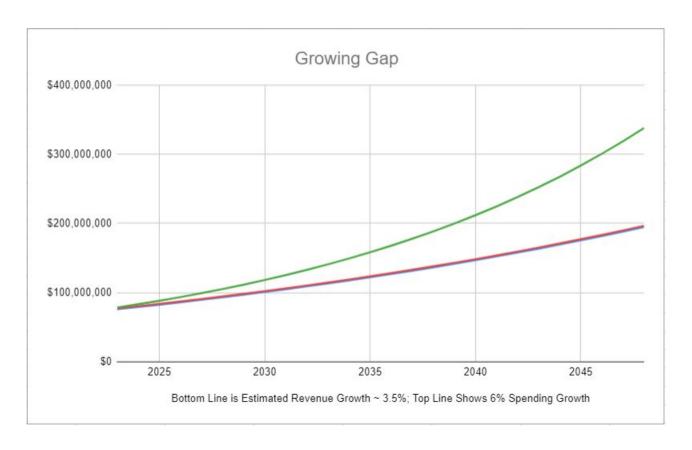

# What would the proposed FY23 budget do?

- Sustain Current Service Levels
- Pay The Bills
- Targets Service Increases to Growth, Diversity, Equity, Belonging & Inclusion
- Renew Capital Infrastructure Climate Change and Growth
- Progress Funding Long-Term Liabilities
- Comply with Financial Policies
- Estimated Tax Increase of 2.09%\* to the Average Single Family Home

<sup>\*</sup>Future year tax impact will increase in subsequent years if proposed FY23 capital projects are approved.

# **Proposed FY23 Operating Budget Expense Changes**

Overall proposed \$5.7M increase in budgeted expenses, including:

Increases: Decreases:

\$1.1M Capital Projects

\$2.6M Education

\$1.2M Town Departments